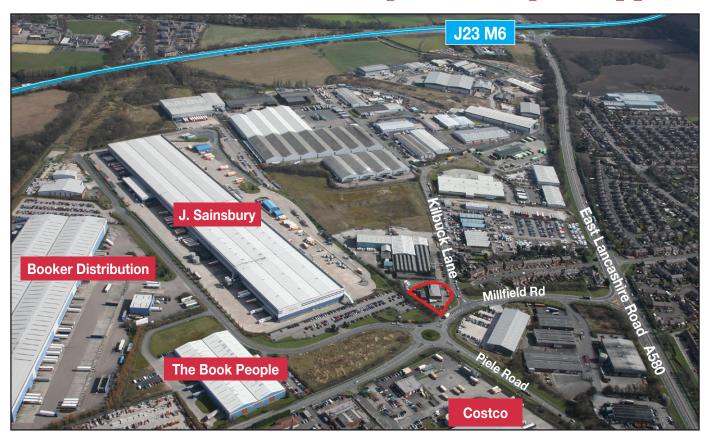

#### Location

The property is situated on Fishwicks Industrial Estate adjacent to Kilbuck Lane, Haydock. The area has experienced extensive development in recent years and is home to occupiers such as W.H. Malcolm, J. Sainsbury, Booker Plc, Palmer & Harvey, Costco and The Book People.

There is direct access to the A580 East Lancs Road linking with Junction 23 of the M6 motorway within 1 mile of the site providing excellent access to the national motorway network.