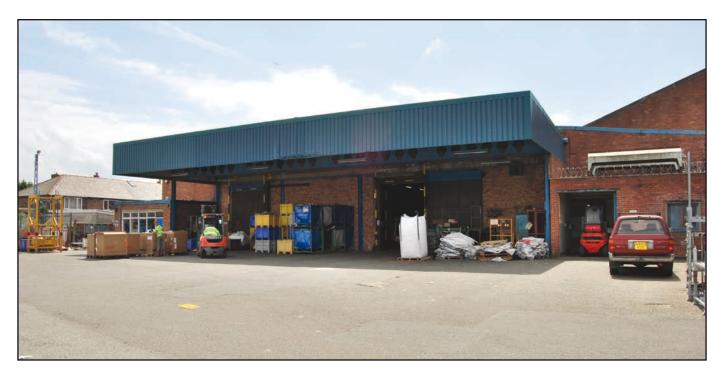

### Units 4 & 5, Fishwicks Industrial Estate, Baxters Lane, St Helens, WA9 3NA

- 4m high goods door
- Loading canopy
- 400 amp (285 Kva) power supply
- Loading ramp
- Offices available

Manchester Office: 1st Floor, 57 Princess Street, Manchester M2 4EQ t: 0161 237 1873 f: 0161 238 8697 e: enquiries@littlerandassociates.co.uk Wigan Office: Hindley Buisiness Centre, 112-114 Market Street, Hindley, Wigan, WN2 3AZ t: 01942 252803 f: 01942 252853 e: enquiries@littlerandassociates.co.uk

#### Description

The premises comprise of single storey industrial / engineering / warehouse units and are of brick built construction under a pitched steel clad roof. The units can be combined to offer a total of 20,905 sq ft and benefit from the following specification;

- 4m high goods door
- Loading canopy
- 400 amp (285 Kva) power supply
- Up to 3.2m eaves height
- Offices available
- Loading ramp