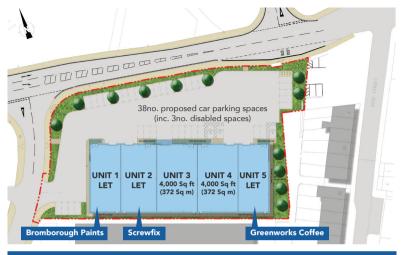

## TO LET NEW TRADE PARK DEVELOPMENT UNIT 3 & 4 FROM 4,000 SQ FT TO 8,000 SQ FT

- On a main arterial route into Wigan Town Centre
- Extensive road frontage
- In front of an existing Jewson's Builders Merchants

Situated on a main arterial route into Wigan Town Centre, the development comprises 14,500 sq ft of trade counter units, built in terrace, with car parking/yard to the front, on a site of 1.2 acres.