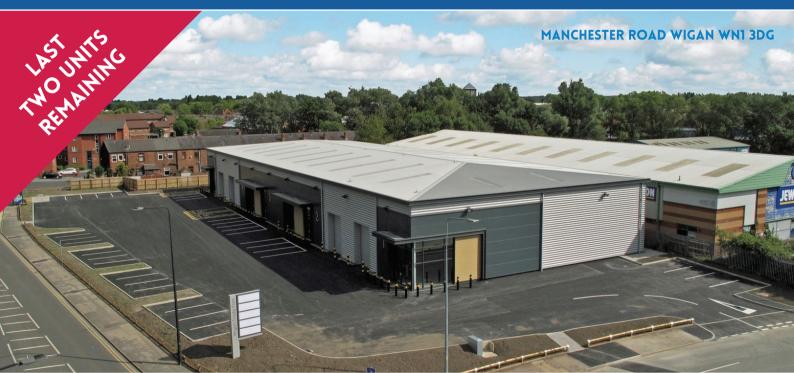

## TO LET NEW TRADE PARK DEVELOPMENT UNIT 3 & 4 FROM 4,000 SQ FT TO 8,000 SQ FT

- On a main arterial route into Wigan Town Centre
- Extensive road frontage
- In front of an existing Jewson's Builders Merchants

Situated on a main arterial route into Wigan Town Centre, the development comprises 14,500 sq ft of trade counter units, built in terrace, with car parking/yard to the front, on a site of 1.2 acres.