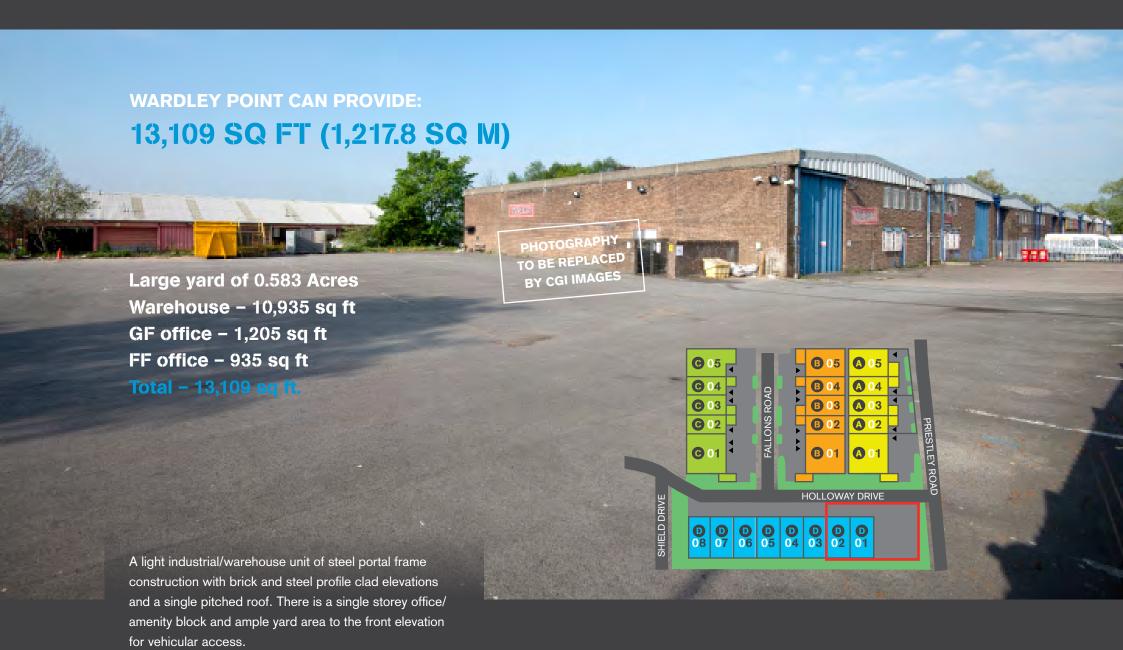

# TO LET

13,109 SQ FT (1,217.8 SQ M)

INDUSTRIAL/WAREHOUSE UNIT WITH LARGE YARD (0.583 ACRES)

**UNDER REFURBISHMENT** 

### BLOCKD UNIT 1&2

## BLOCK UNIT 1&2