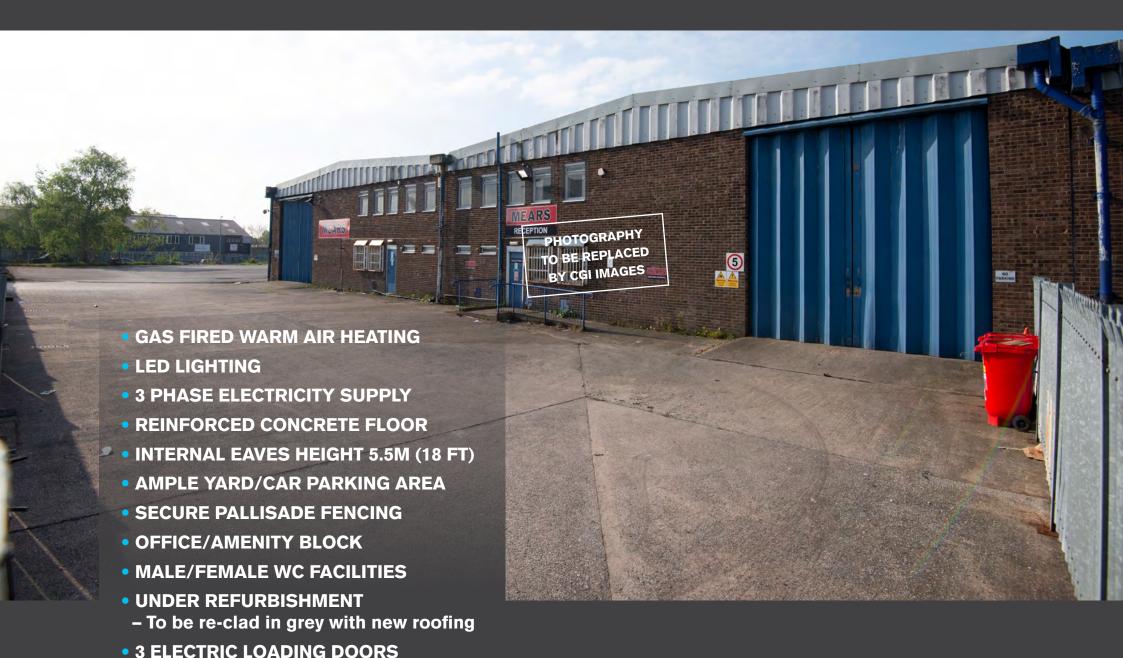

# TO LET

13,109 SQ FT (1,217.8 SQ M)

INDUSTRIAL/WAREHOUSE UNIT WITH LARGE YARD (0.583 ACRES)

**UNDER REFURBISHMENT** 