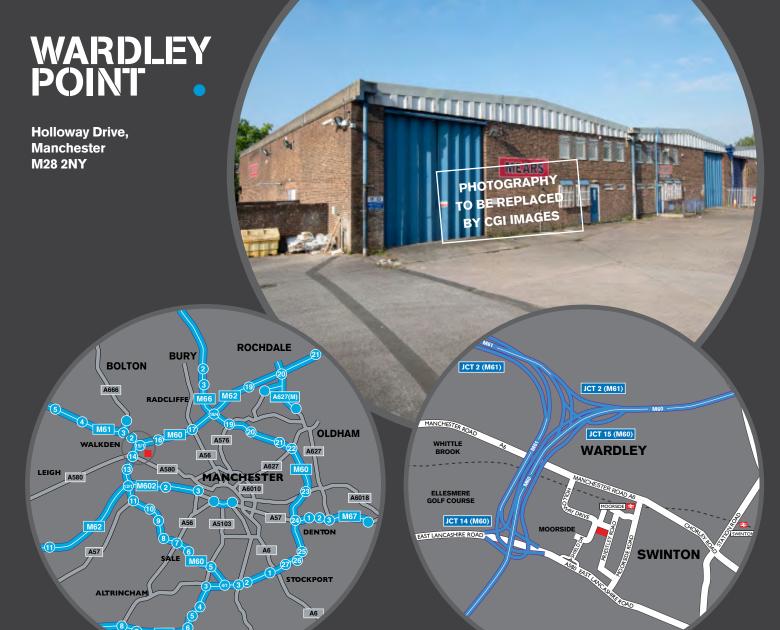

# TO LET

13,109 SQ FT (1,217.8 SQ M)

INDUSTRIAL/WAREHOUSE UNIT WITH LARGE YARD (0.583 ACRES)

**UNDER REFURBISHMENT** 