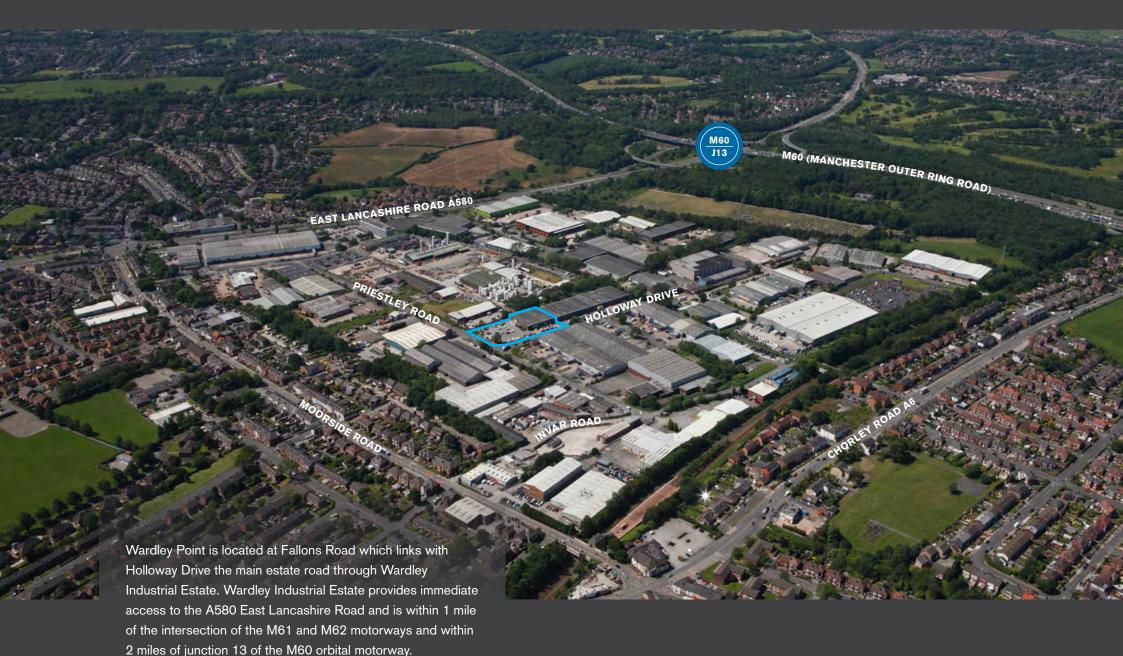

# TO LET

13,109 SQ FT (1,217.8 SQ M)

INDUSTRIAL/WAREHOUSE UNIT WITH LARGE YARD (0.583 ACRES)

**UNDER REFURBISHMENT** 