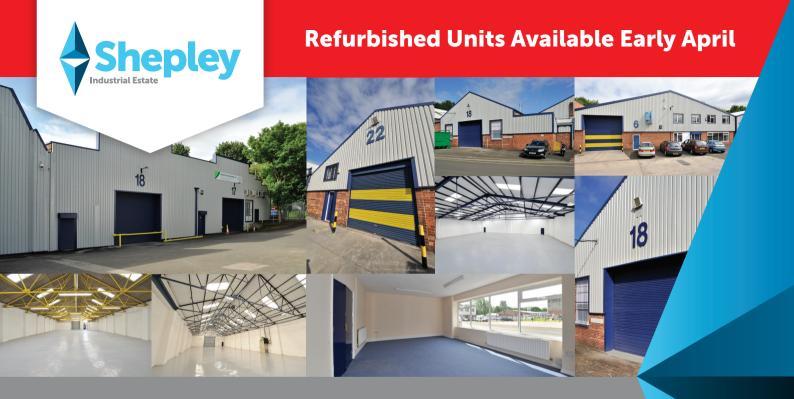

# **Industrial / Warehouse Units To Let**

Refurbished Units with Outside Yard / Parking Area Units 1A-1D (3,025 sq ft - 17,298 sq ft)

Owned by

#### **Refurbished Industrial / Warehouse Units**

Shepley Industrial Estate, Audenshaw, Manchester, M34 5DW

#### Units 1A - 1D

3,025 - 17,298 sq ft

- Refurbished Units
- Outside Yard / Parking Areas
- Secure site with palisade fencing and electric gates
- Monitored CCTV
- Flexible terms available