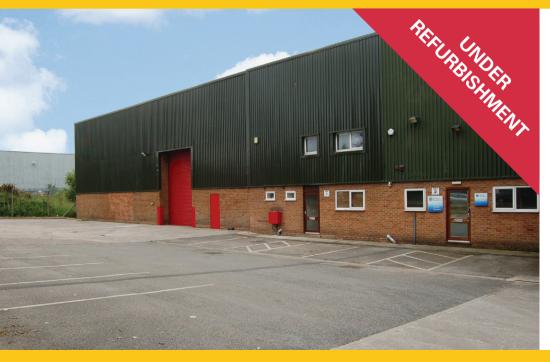

## Description

The property is of modern portal frame construction and benefits from the following features;

### Units 182

- Rear access via 3 roller shutter doors
- 2 x Electric operated roller shutter door
- Integral office accommodation
- Reinforced concrete floor
- W/C facilities
- Dedicated car parking

Available on application.

### Unit 3

- Rear access
- · Electric operated roller shutter door
- Integral office accommodation
- · Reinforced concrete floor
- W/C facilities
- Dedicated car parking