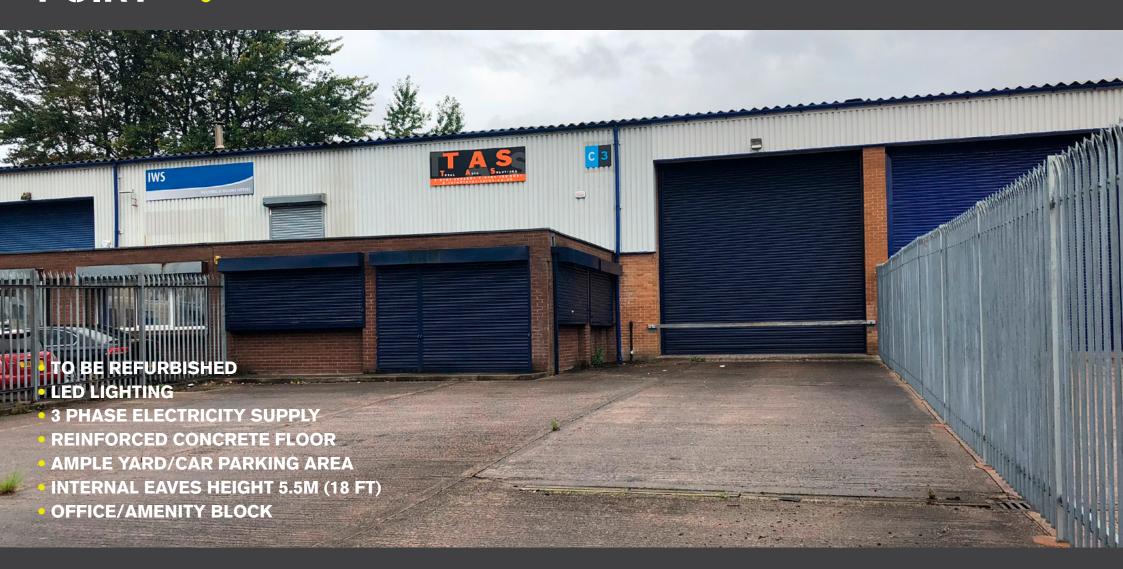

# 7,962 SQ FT (739.65 SQ M) TO LET

INDUSTRIAL/WAREHOUSE UNIT

A light industrial/warehouse unit of steel portal frame construction with brick and steel profile clad elevations and a single pitched roof. There is a single storey office/amenity block and ample yard area to the front elevation for vehicular access.