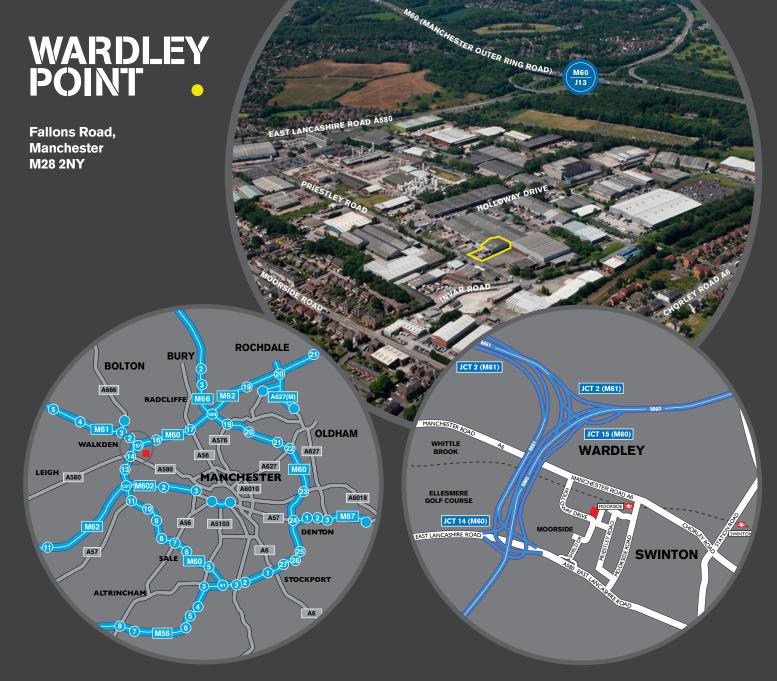

Fallons Road, Manchester **M28 2NY** 

# BLOCKA UNIT 5



# 7,962 SQ FT (739.65 SQ M) TO LET

INDUSTRIAL/WAREHOUSE UNIT



A light industrial/warehouse unit of steel portal frame construction with brick and steel profile clad elevations and a single pitched roof. There is a single storey office/amenity block and ample yard area to the front elevation for vehicular access.



## **TERMS**

The unit is available by way of a full repairing and insuring lease for terms to be agreed.

### RENTAL

On application to the agent.

### **VIEWING**

For viewings and further Information contact the agents:



paul@b8re.com anthony@b8re.com



tracy@littlerandassociates.com

IMPORTANT NOTICE RELATING TO THE MISREPRESENTATION ACT 1967 AND THE PROPERTY MISDESCRIPTIONS ACT 1991: Littler & Associates for themselves and for the vendor or lessors of this property whose agents they are, give notice that:
(i) The particulars are