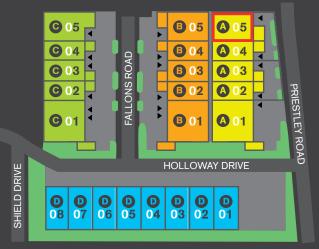

Fallons Road, Manchester **M28 2NY** 

# BLOCKA UNIT 5



# 7,962 SQ FT (739.65 SQ M) TO LET

INDUSTRIAL/WAREHOUSE UNIT



A light industrial/warehouse unit of steel portal frame construction with brick and steel profile clad elevations and a single pitched roof. There is a single storey office/amenity block and ample yard area to the front elevation for vehicular access.



## **TERMS**

The unit is available by way of a full repairing and insuring lease for terms to be agreed.

### RENTAL

On application to the agent.

### **VIEWING**

For viewings and further Information contact the agents:



paul@b8re.com anthony@b8re.com



tracy@littlerandassociates.com

IMPORTANT NOTICE RELATING TO THE MISREPRESENTATION ACT 1967 AND THE PROPERTY MISDESCRIPTIONS ACT 1991: Littler & Associates for themselves and for the vendor or lessors of this property whose agents they are, give notice that:
(i) The particulars are set out as a general outline only for the guidance of any intending purchasers or lessees and do not constitute, nor constitute part of, an offer or contract, (ii) All descriptions, dimensions, references to condition and necessary permissions for use and