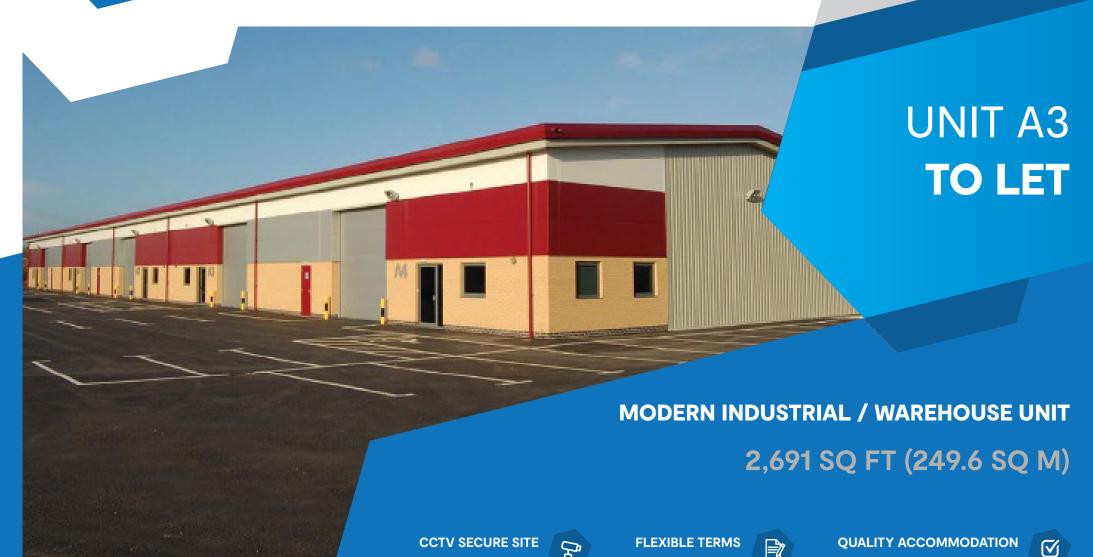

# **Description**

Enterprise Court comprises a modern development of industrial / distribution units. The development provides a range of units and benefits from the following features;

- · Up to 6m eaves height
- · Steel portal frame construction
- · Electronically operated drive in loading doors
- · Floor loading of 37KN/m2
- · Three phase electricity
- · Ample on site parking

## **Accommodation**

| UNIT | SQ FT | SQ M  |
|------|-------|-------|
| А3   | 2,691 | 249.6 |