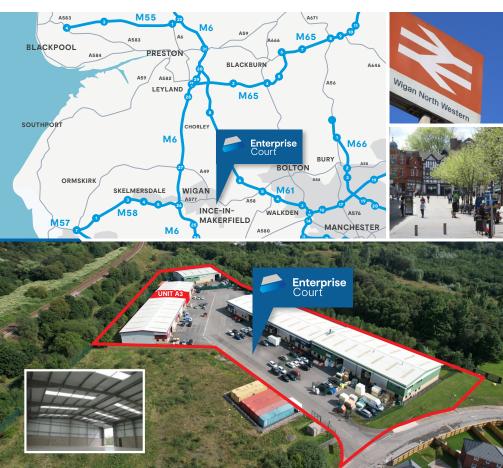

## Location

Situated 1.5 miles east of Wigan town centre, on the northern edge of Ince-in-Makerfield, Unit A3 Enterprise Court is 4.5 miles from Junction 26 of the M6 and 6 miles from Junction 5 of the M61.

Situated on the established Enterprise Court, Wigan, access to the site is via Seamans Way, which is directly off the A577 Manchester Road.