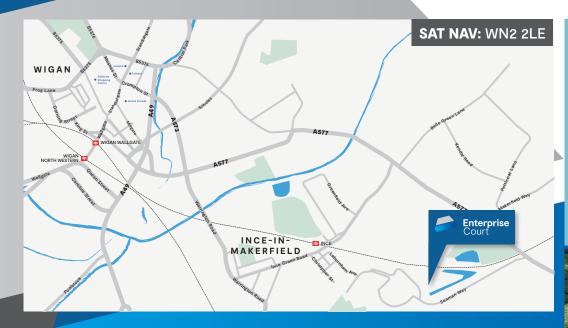

## Location

Situated 1.5 miles east of Wigan town centre, on the northern edge of Ince-in-Makerfield, Unit A3 Enterprise Court is 4.5 miles from Junction 26 of the M6 and 6 miles from Junction 5 of the M61.

Situated on the established Enterprise Court, Wigan, access to the site is via Seamans Way, which is directly off the A577 Manchester Road.