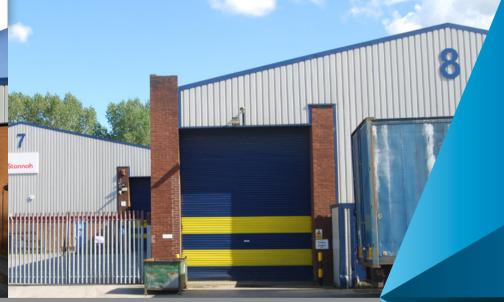

## **Industrial / Warehouse Units To Let**

Refurbished Units with Outside Yard / Parking Area Unit 8 12,365 Sq ft (1,148.7 Sq m)

Owned by

www.shepleyindustrialestate.co.uk

Account Postage GB AC03786630003

#### **Modern Industrial / Warehouse Unit**

Shepley Industrial Estate, Audenshaw, Manchester, M34 5DW

#### 12,365 sq ft

1,148.7 sq m

- Last remaining unit
- Refurbished Unit with Outside Yard / Parking Area
- Secure site with palisade fencing and electric gates
- New roof on unit
- Flexible terms available