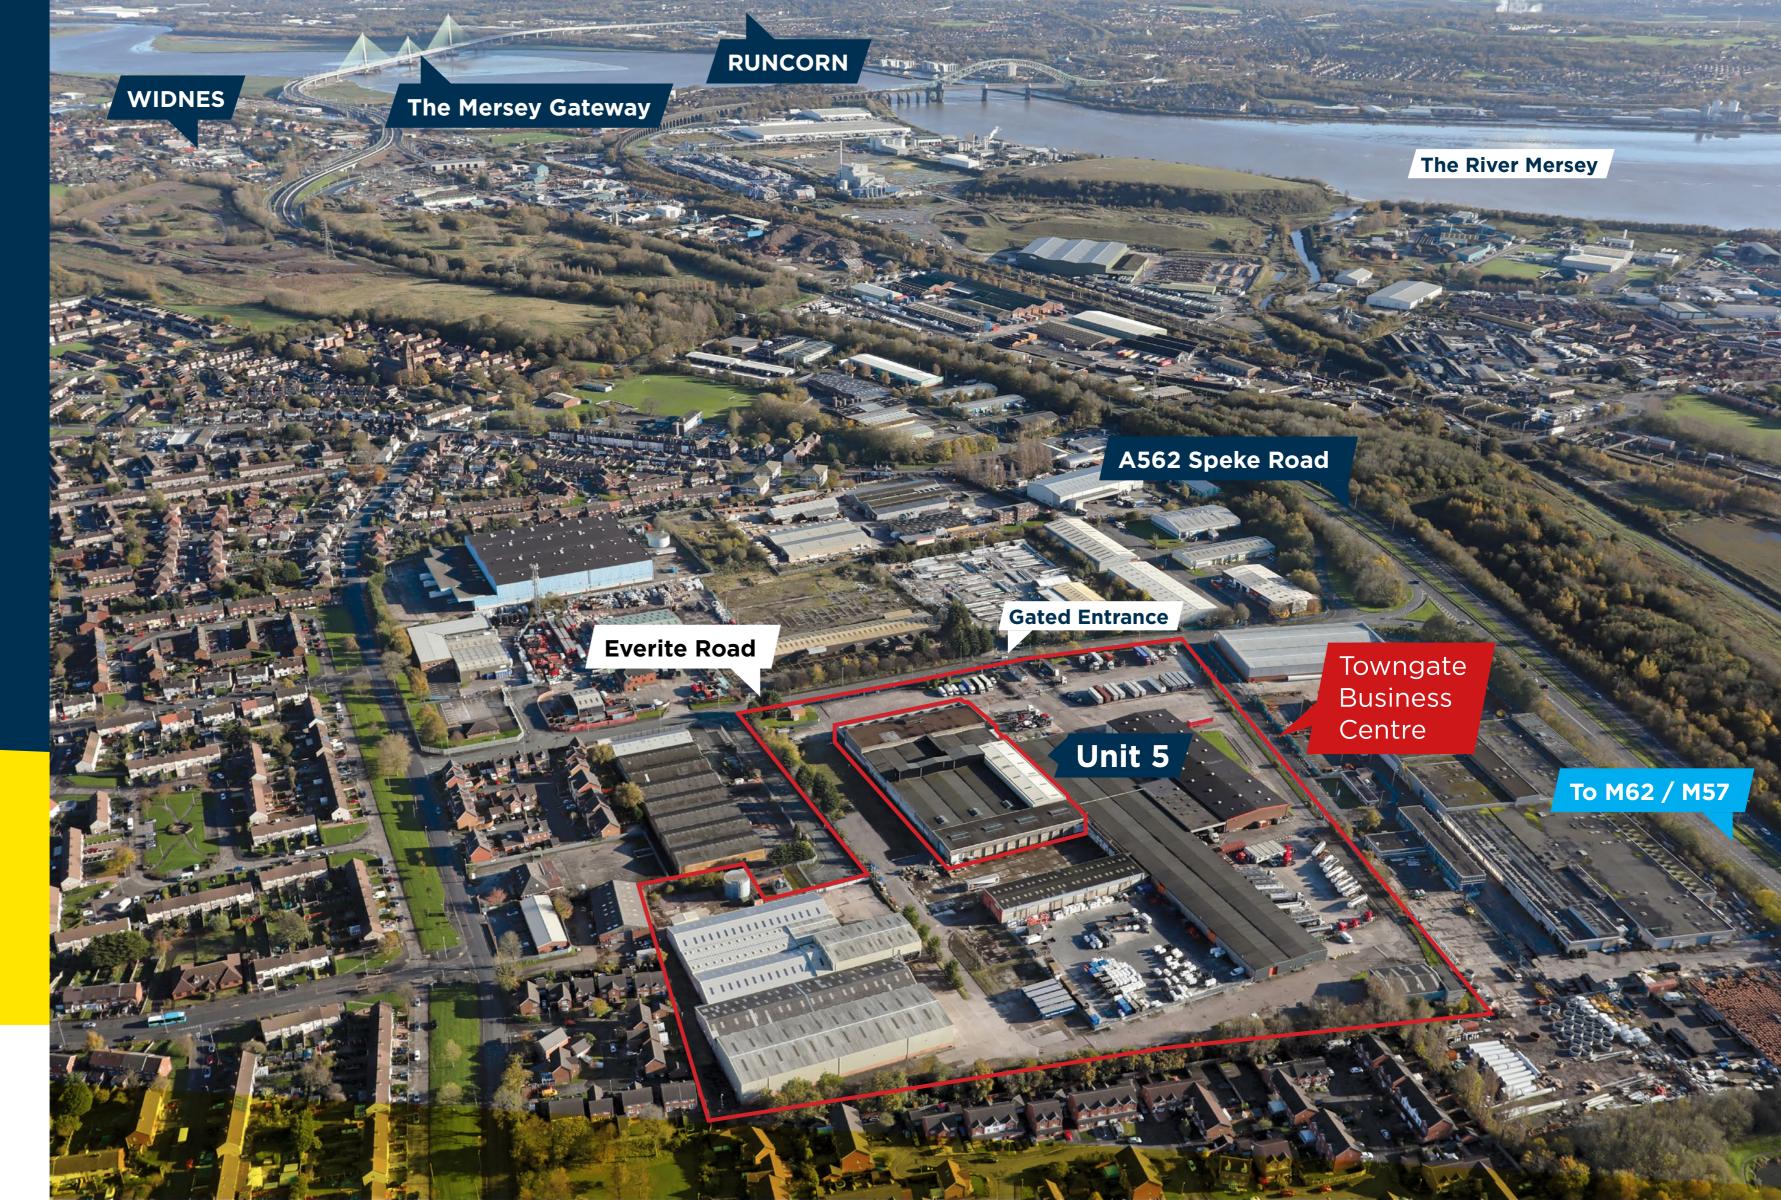

### Unit 5 Towngate Business Centre

Everite Road, Widnes, WA8 8PT

Home

Aerial

Location

Description

Accommodation

**Further Information** 

TO LET Warehouse/ **Industrial Unit** 

77,149 Sq Ft

(7,167 Sq M)

www.towngate.plc.uk

Towngate Business Centre is located on Everite Road, Widnes off the main A562 Speke Road providing motorway access

The property is located on a well established industrial estate, a few yards off the A562, the main road from Liverpool to Widnes. Liverpool Airport is 5 miles to the west and the docks at Liverpool and Birkenhead are 10 and 15 miles away, respectively. Manchester International Airport, the third busiest in the UK, is 30 miles to the east.

With connections to the M6, M56, M57 and M62 close by, the property is in an excellent location for distributing to all parts of the country. Railway stations at Liverpool, Widnes and Runcorn provide train access to all parts of the UK.