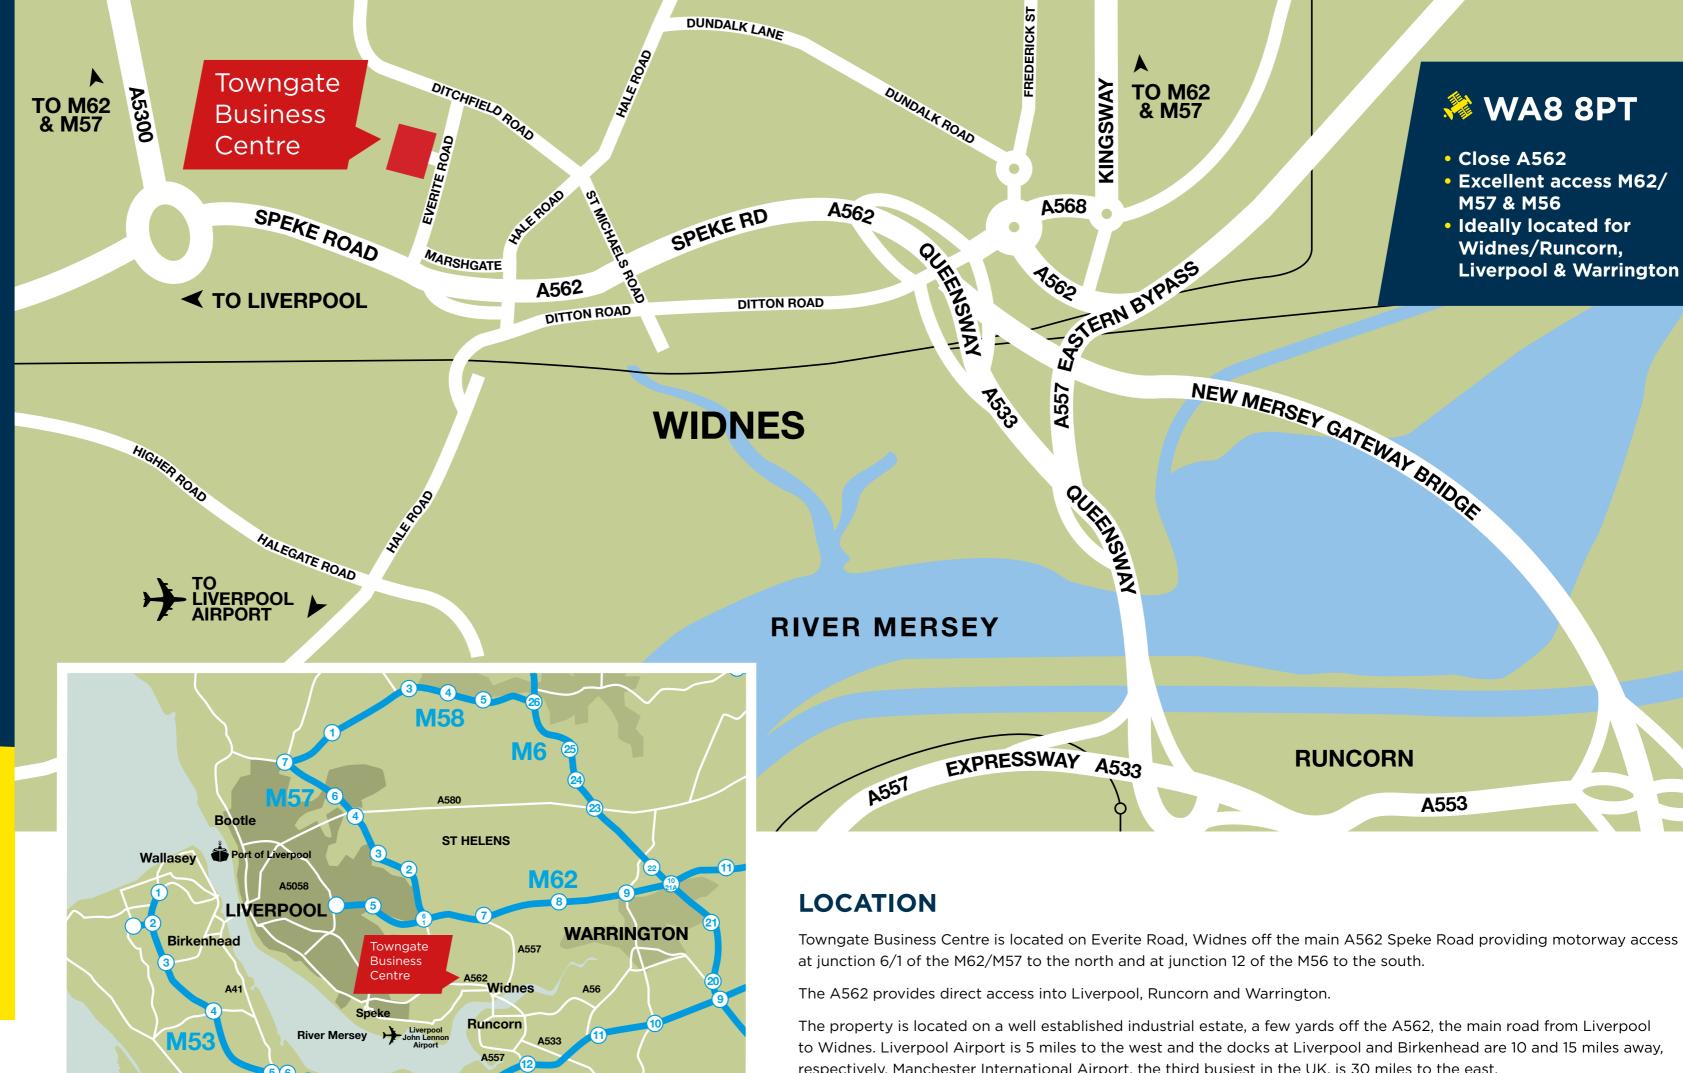

### **Unit 5**Towngate Business Centre

Everite Road, Widnes, WA8 8PT

Home

Aerial

Location

Description

Accommodation

**Further Information** 

TO LET Warehouse/ **Industrial Unit** 

77,149 Sq Ft

(7,167 Sq M)

www.towngate.plc.uk

Towngate Business Centre is located on Everite Road, Widnes off the main A562 Speke Road providing motorway access

The property is located on a well established industrial estate, a few yards off the A562, the main road from Liverpool to Widnes. Liverpool Airport is 5 miles to the west and the docks at Liverpool and Birkenhead are 10 and 15 miles away, respectively. Manchester International Airport, the third busiest in the UK, is 30 miles to the east.

With connections to the M6, M56, M57 and M62 close by, the property is in an excellent location for distributing to all parts of the country. Railway stations at Liverpool, Widnes and Runcorn provide train access to all parts of the UK.