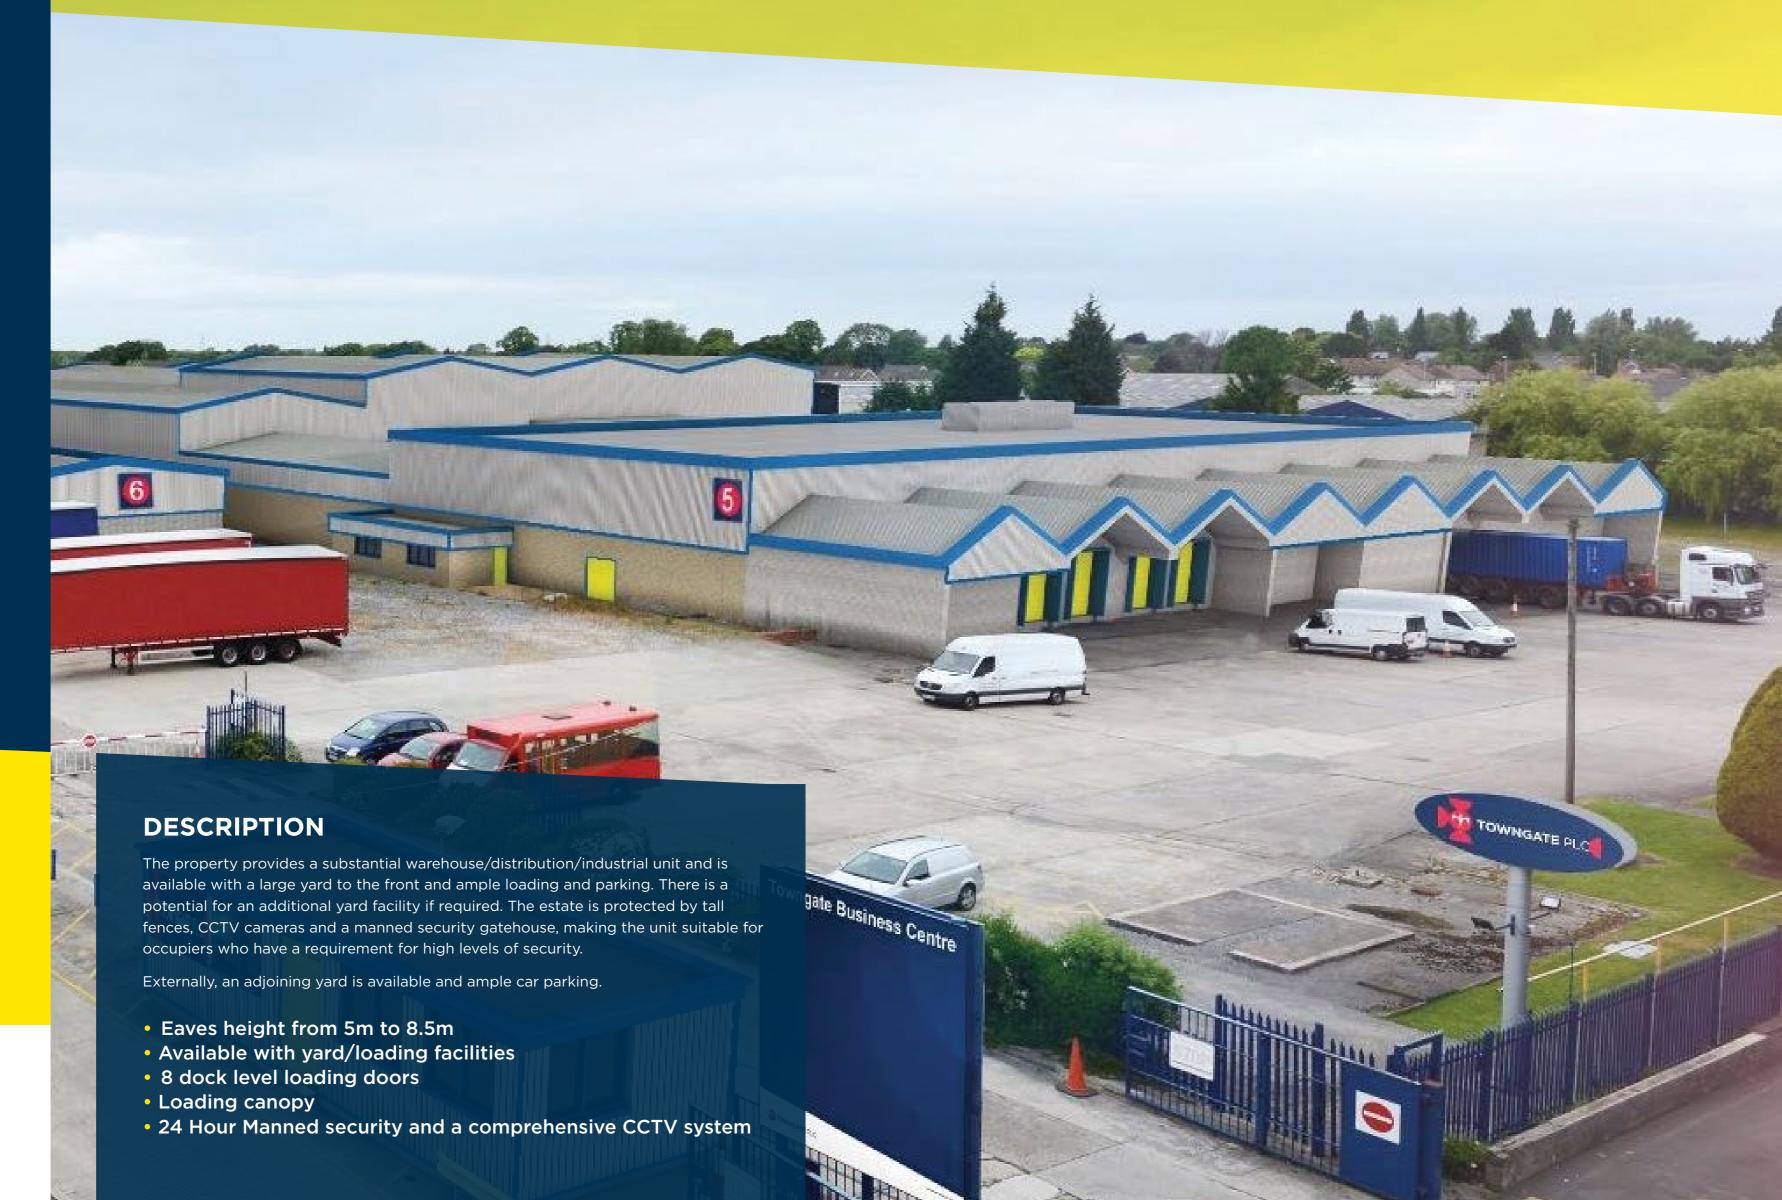

### **Unit 5**Towngate Business Centre

Everite Road, Widnes, WA8 8PT

Home

Aerial

Location

Description

Accommodation

**Further Information** 

## TO LET Warehouse/Industrial Unit 77,149 Sq Ft (7,167 Sq M)

- Eaves height from 5m to 8.5m
- 8 dock level loading doors
- Available with yard/loading facilities
- 24 Hour manned security and a comprehensive CCTV system
- Flexible rents and competitive terms
- Excellent access M62/M57 & M56
- Ideally located for Widnes/Runcorn, Liverpool & Warrington