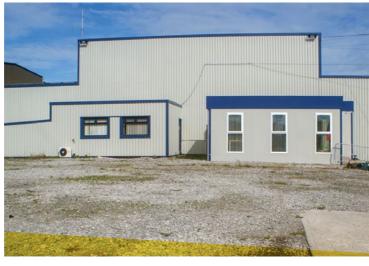

## TO LET Warehouse/Industrial Unit 77,149 Sq Ft (7,167 Sq M)

- Eaves height from 5m to 8.5m
- 8 dock level loading doors
- Available with yard/loading facilities
- 24 Hour manned security and a comprehensive CCTV system
- Flexible rents and competitive terms
- Excellent access M62/M57 & M56
- Ideally located for Widnes/Runcorn, Liverpool & Warrington

TO LET
Warehouse/
Industrial Unit

77,149 Sq Ft

(7,167 Sq M)

www.towngate.plc.uk

A Towngate Plc Property