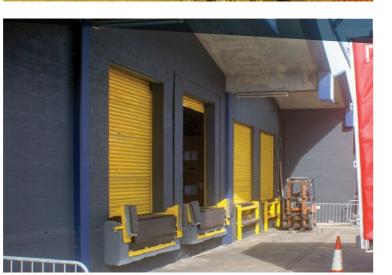

## TO LET Warehouse/Industrial Unit 77,149 Sq Ft (7,167 Sq M)

- Eaves height from 5m to 8.5m
- 8 dock level loading doors
- Available with yard/loading facilities
- 24 Hour manned security and a comprehensive CCTV system
- Flexible rents and competitive terms
- Excellent access M62/M57 & M56
- Ideally located for Widnes/Runcorn, Liverpool & Warrington