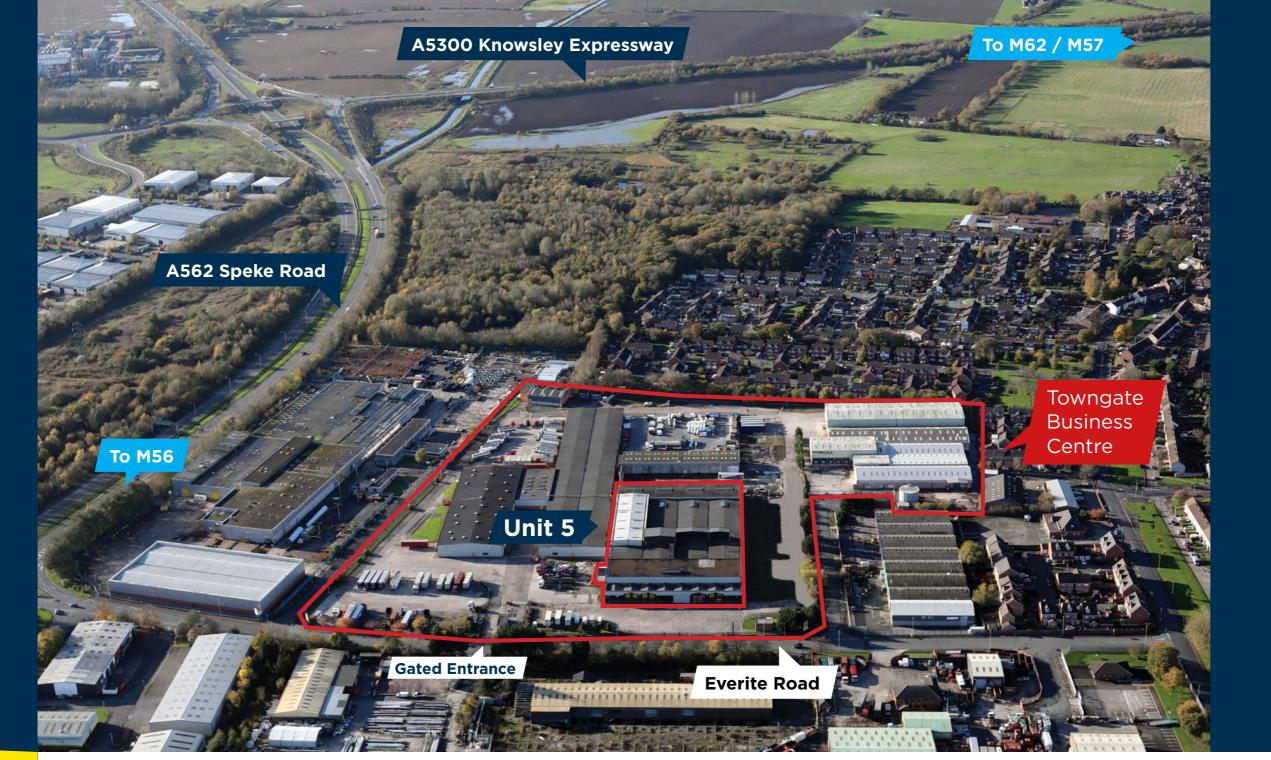

TO LET Warehouse/ **Industrial Unit** 

77,149 Sq Ft

(7,167 Sq M)

www.towngate.plc.uk

Towngate Business Centre is located on Everite Road, Widnes off the main A562 Speke Road providing motorway access

The property is located on a well established industrial estate, a few yards off the A562, the main road from Liverpool to Widnes. Liverpool Airport is 5 miles to the west and the docks at Liverpool and Birkenhead are 10 and 15 miles away, respectively. Manchester International Airport, the third busiest in the UK, is 30 miles to the east.

With connections to the M6, M56, M57 and M62 close by, the property is in an excellent location for distributing to all parts of the country. Railway stations at Liverpool, Widnes and Runcorn provide train access to all parts of the UK.