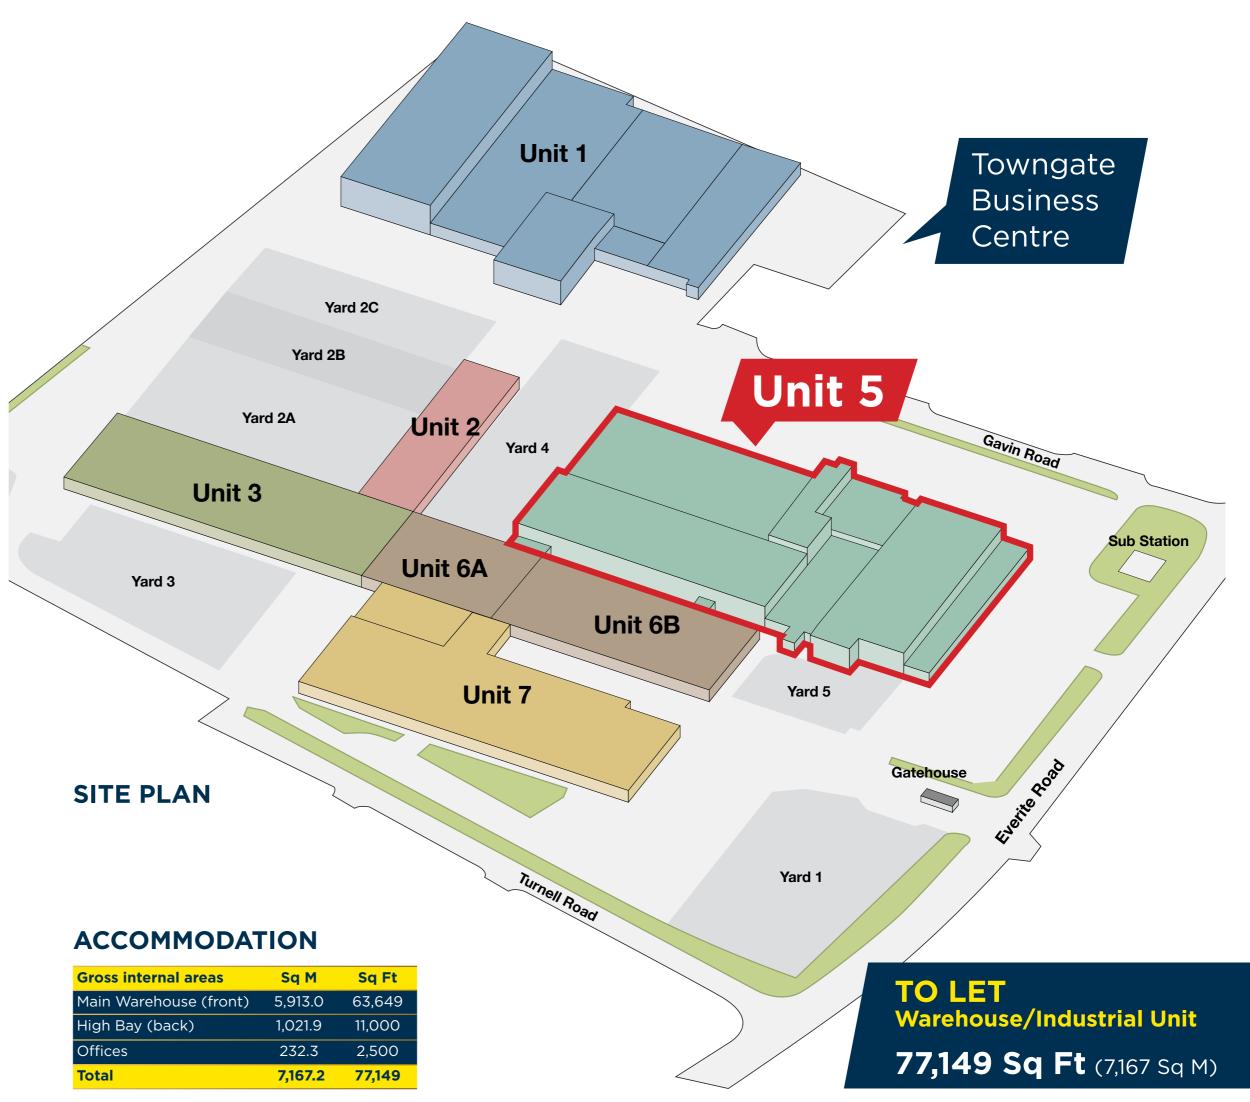

## TO LET Warehouse/Industrial Unit 77,149 Sq Ft (7,167 Sq M)

- Eaves height from 5m to 8.5m
- 8 dock level loading doors
- Available with yard/loading facilities
- 24 Hour manned security and a comprehensive CCTV system
- Flexible rents and competitive terms
- Excellent access M62/M57 & M56
- Ideally located for Widnes/Runcorn, Liverpool & Warrington