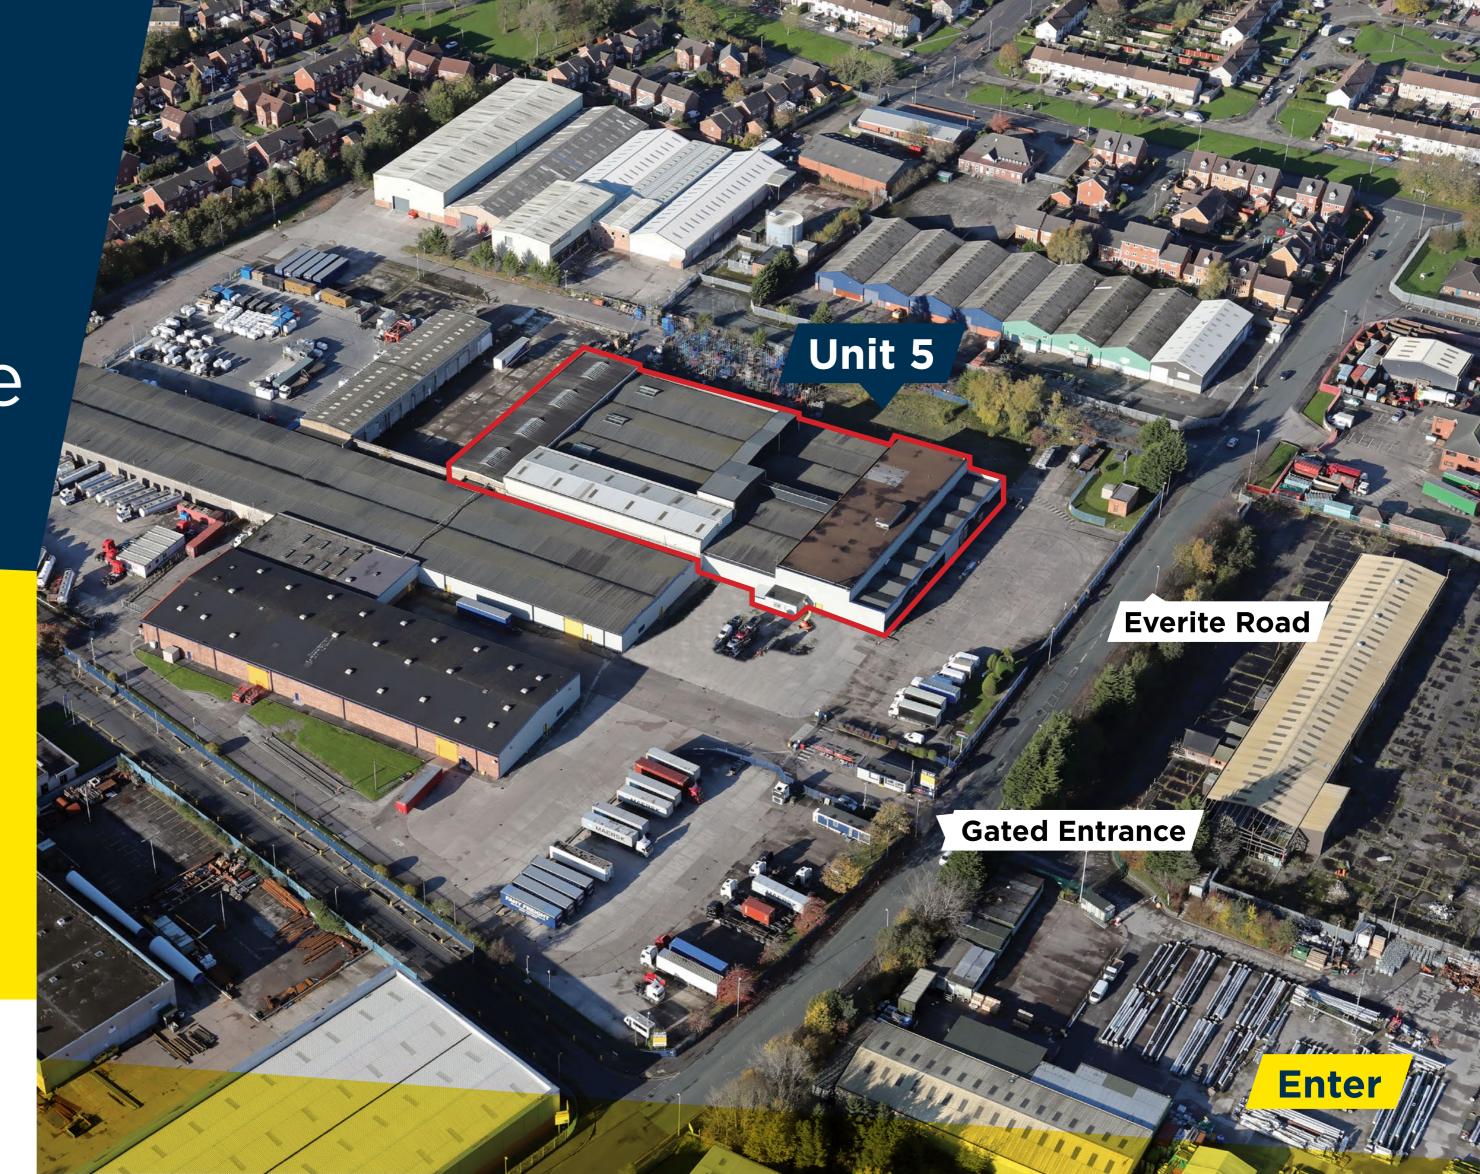

# Unit 5 Towngate Business Centre

Everite Road, Widnes, WA8 8PT

### Unit 5 Towngate Business Centre

Everite Road, Widnes, WA8 8PT

Home

Aerial

Location

Description

Accommodation

**Further Information** 