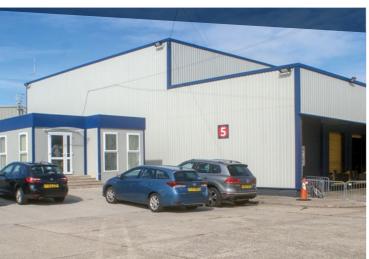

## TO LET Warehouse/Industrial Unit 77,149 Sq Ft (7,167 Sq M)

- Eaves height from 5m to 8.5m
- 8 dock level loading doors
- Available with yard/loading facilities
- 24 Hour manned security and a comprehensive CCTV system
- Flexible rents and competitive terms
- Excellent access M62/M57 & M56
- Ideally located for Widnes/Runcorn, Liverpool & Warrington

TO LET Warehouse/ **Industrial Unit** 

77,149 Sq Ft

(7,167 Sq M)

www.towngate.plc.uk

Towngate Business Centre is located on Everite Road, Widnes off the main A562 Speke Road providing motorway access

The property is located on a well established industrial estate, a few yards off the A562, the main road from Liverpool to Widnes. Liverpool Airport is 5 miles to the west and the docks at Liverpool and Birkenhead are 10 and 15 miles away, respectively. Manchester International Airport, the third busiest in the UK, is 30 miles to the east.