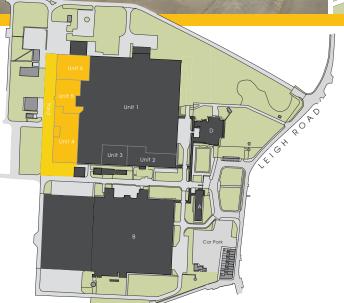

# HINDLEY GREEN BUSINESS PARK

LEIGH ROAD, HINDLEY GREEN, WIGAN, WN2 4TN

TO LET REFURBISHED WAREHOUSE / MANUFACTURING UNITS

•UNIT 4 •UNIT 5 •UNIT 6
45,799 Sq Ft 32,315 Sq Ft 29,723 Sq Ft

 $107,837\ S_q\ F_t$  Available as a whole or in individual units

## **HINDLEY GREEN BUSINESS PARK**

LEIGH ROAD, HINDLEY GREEN, WIGAN, WN2 4TN

|        | SQ M   | SQ FT   |                               |
|--------|--------|---------|-------------------------------|
| Unit 4 | 4,255  | 45,799  | Incl 2 storey offices @ 4,492 |
| Unit 5 | 3,002  | 32,315  |                               |
| Unit 6 | 2,761  | 29,723  |                               |
| Total  | 10,018 | 107,837 |                               |