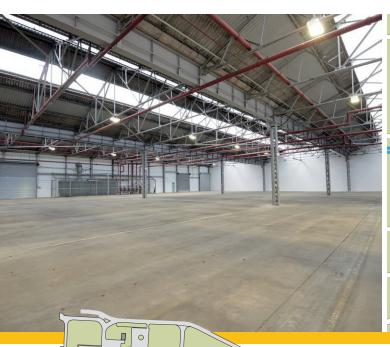

### **SPECIFICATION**

Units 4,5 & 6 Hindley Green comprise comprehensively refurbished units that benefit from the following specification:

- Refurbished
- Former manufacturing premises which has been subdivided.
- Brick elevations with steel truss roof construction
- Concrete floor
- 5.5 metre eaves height
- Mixture of sodium and fluorescent tube strip lighting
- Roller shutter door access
- Sprinklered throughout
- Two storey offices within Unit 4
- 25 metre yard
- Guarded site with CCTV