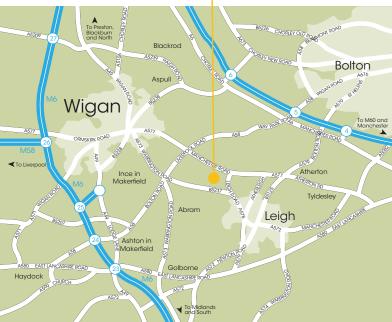

LOCATION SAT NAV: WN2 4TN

Hindley Green Business Park is located on the A578 Leigh Road south east of Wigan town centre.

Junction 4 of the M61 motorway lies with 5.5 miles to the north east and Junction 23 of the M6 motorway is 5 miles to the south west. The A580 'East Lancs Road' lies just 3.5 miles to the south and offers easy access to the M6, M60 and the wider motorway network.