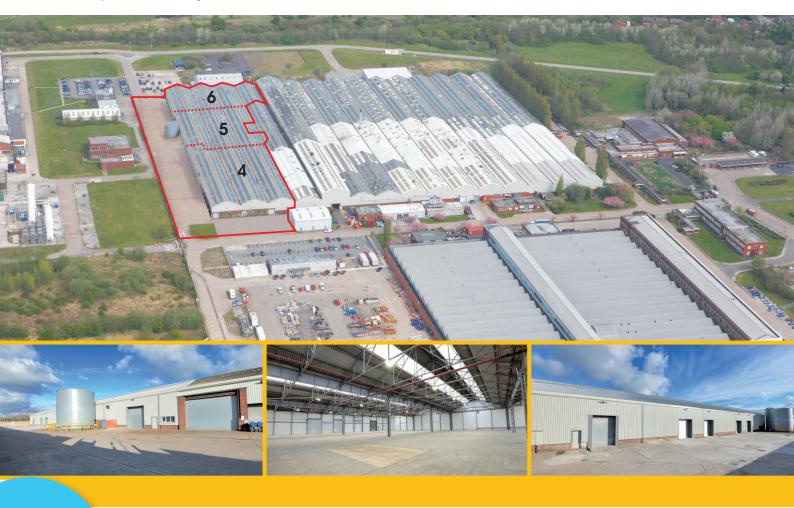

# HINDLEY GREEN BUSINESS PARK

LEIGH ROAD, HINDLEY GREEN, WIGAN, WN2 4TN

TO LET REFURBISHED WAREHOUSE / MANUFACTURING UNITS

•UNIT 4 •UNIT 5 •UNIT 6
45,799 Sq Ft 32,315 Sq Ft 29,723 Sq Ft

 $107,837\ S_q\ F_t$  Available as a whole or in individual units

## **HINDLEY GREEN BUSINESS PARK**

LEIGH ROAD, HINDLEY GREEN, WIGAN, WN2 4TN

|        | SQ M   | SQ FT   |                               |
|--------|--------|---------|-------------------------------|
| Unit 4 | 4,255  | 45,799  | Incl 2 storey offices @ 4,492 |
| Unit 5 | 3,002  | 32,315  |                               |
| Unit 6 | 2,761  | 29,723  |                               |
| Total  | 10,018 | 107,837 |                               |

### **SPECIFICATION**

Units 4,5 & 6 Hindley Green comprise comprehensively refurbished units that benefit from the following specification:

- Refurbished
- Former manufacturing premises which has been subdivided.
- Brick elevations with steel truss roof construction
- Concrete floor
- 5.5 metre eaves height
- Mixture of sodium and fluorescent tube strip lighting
- Roller shutter door access
- Sprinklered throughout
- Two storey offices within Unit 4
- 25 metre yard
- Guarded site with CCTV