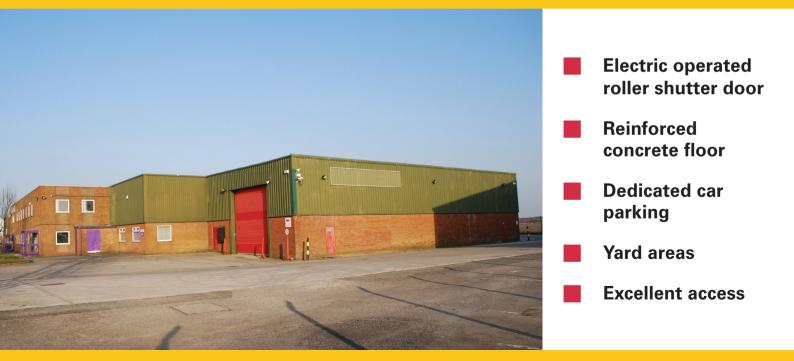

# Description

The property is of modern portal frame construction and benefits from the following features;

#### Unit 3

- Rear access
- Electric operated roller shutter door

- Reinforced concrete floor
- W/C facilities
- Dedicated car parking