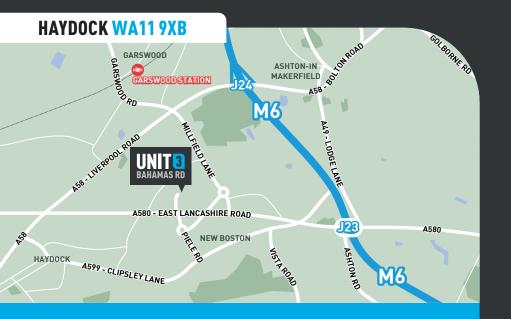

HAYDOCK WA11 9XB

# LOCATION

The property is located on Bahama Road within the established Haydock Cross Industrial Estate, strategically located adjacent to the A580 East Lancashire Road and within 1 mile of the M6 at Junction 23.

Haydock is a recognised location for distribution facilities in the Northwest being equidistant between Manchester and Liverpool and benefitting from excellent transport networks throughout the region.