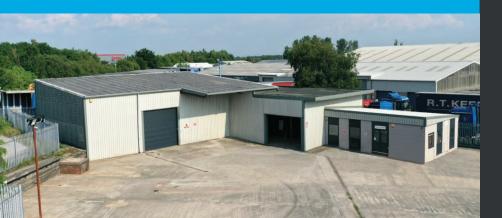

#### DESCRIPTION

The unit offers a modern refurbished industrial warehouse space, within a secure environment, with a large yard and benefits from:

| Γ | 7 |  |
|---|---|--|
| K | Ы |  |
|   |   |  |

WAREHOUSE 4.360 SQ FT (INCLUDES SMALL OFFICE)

MALE & FEMALE TOILETS

AMENITY BLOCK

**OFFICE**/

|--|

| <b>##</b> |  |
|-----------|--|
|           |  |

YARD OF

0.43 ACRES

UNT 3 BAHAMAS RD

EAVES HEIGHT **OF 4.9M**  **3 PHASE** POWER