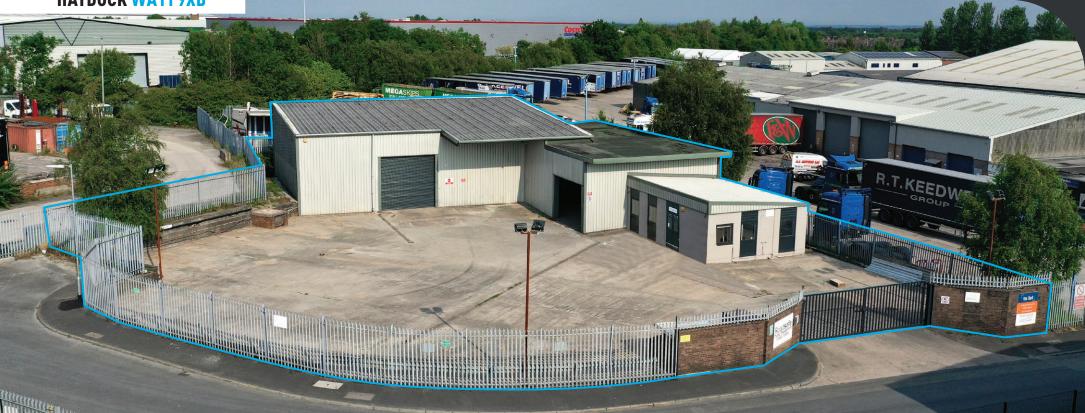

#### DESCRIPTION

The unit offers a modern refurbished industrial warehouse space, within a secure environment, with a large yard and benefits from:

| Γ | 7 |  |
|---|---|--|
| K | Ы |  |
|   |   |  |

WAREHOUSE 4.360 SQ FT (INCLUDES SMALL OFFICE)

MALE & FEMALE TOILETS

AMENITY BLOCK

**OFFICE**/

|--|

| <b>##</b> |  |
|-----------|--|
|           |  |

YARD OF

0.43 ACRES

UNT 3 BAHAMAS RD

EAVES HEIGHT **OF 4.9M**  **3 PHASE** POWER