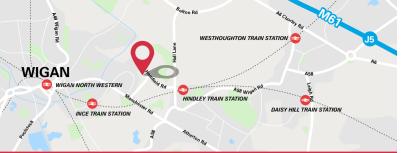

### Location

The premises are located just North of the A577, approximately 1.5 miles east of Wigan town centre, on the Northern edge of Ince in Makerfield. The A577 to the east joins the A579, which in turn via the A6 joins the M61 at Junctions 4 8 5. To the west of the property via the A49 junction 25 of the M6 motorway can be accessed.