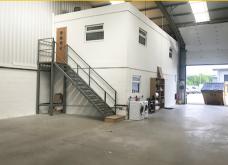

### First floor

1st office 6.1 x 3.7m 2nd office 3.7 x 3.2m Toilet 1.8 x 1.8m Landing Comms room

- · 6m eaves height
- · Steel portal frame construction
- Electrically operated drive through roller access door
- · All areas inc warehouse LED lighting,
- Both main offices Air-conditioning
- · Suspended ceilings throughout
- · Carpeted throughout.
- Alarmed