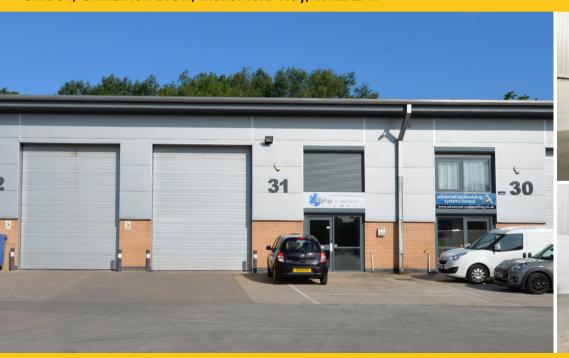

# INDUSTRIAL / WAREHOUSE UNIT WITH OFFICES 2,463 SQ FT (228.82 SQ M)

Unit 31, Cinnamon Brow, Makerfield Way, WN2 2PR