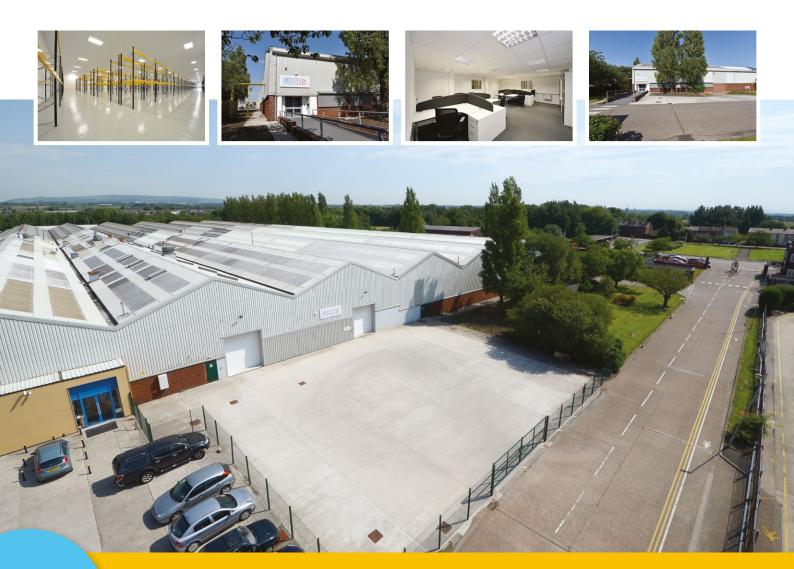

# TO LET HIGH QUALITY PHARMACEUTICAL STANDARD WAREHOUSE 34,283 SQ FT (3,185 SQ M)

HIGH QUALITY PHARMACEUTICAL STANDARD WAREHOUSE 24 HOUR MANNED GUARDED SITE WITH CCTV LOCATED MIDWAY BETWEEN J4 M61 & J23 M6 MOTORWAYS 2 NO. LEVEL ACCESS ROLLER SHUTTER DOORS

# **SPECIFICATION**

Unit 2, Hindley Green comprises a comprehensively refurbished that benefits from the following specification:

- High quality pharmaceutical standard warehouse
- Climate controlled
- 2 no. level access roller shutter doors
- Fully racked
- Boardroom, office and welfare facilities
- Secure private yard
- 24 hour manned guarded site with CCTV
- Flexible terms
- Located midway between J4 M61 & J23 M6 motorways
- Good power supply