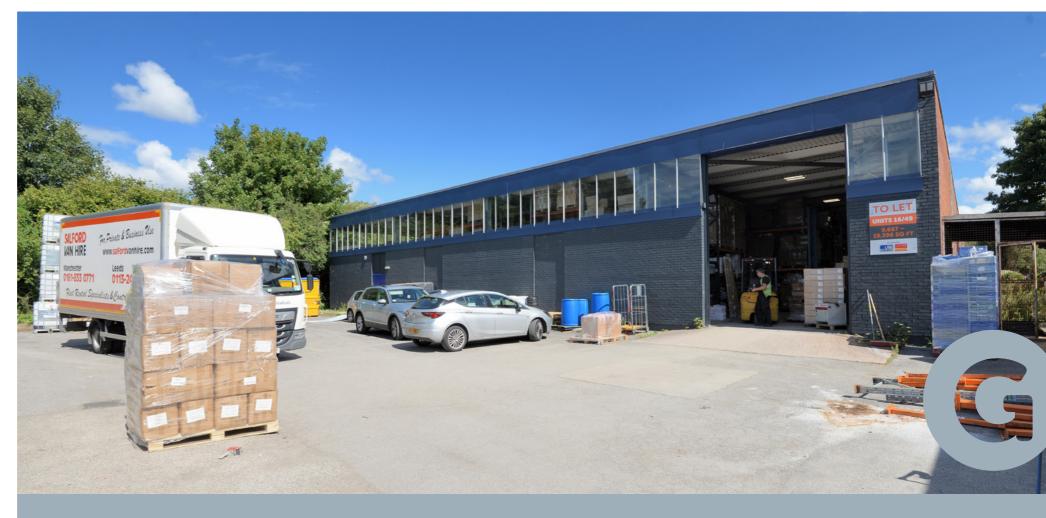

# FOR SALE / MAY LET

**PRODUCTION/WAREHOUSE UNIT** 

9,687 SQ FT

**UNIT 16 GLEBE ROAD** 

East Gillibrands Industrial Estate, Skelmersdale, Lancashire, WN8 9JP

East Gillibrands Industrial Estate, Skelmersdale, Lancashire, WN8 9JP

# **DESCRIPTION**

The property benefits from its own entrance/yard area. The building provides an industrial warehouse of steel frame construction with part brick elevations incorporating glazed windows beneath a flat metal profile roof.

The property provides a specification that includes;

- 4.9 m eaves
- Full height surface loading doors
- Warehouse and office accommodation
- Dedicated loading and parking areas
- Ancillary kitchen and w/c facilities
- 200 kva power supply
- Fluorescent strip lighting
- Surface mounted gas hot air blowers