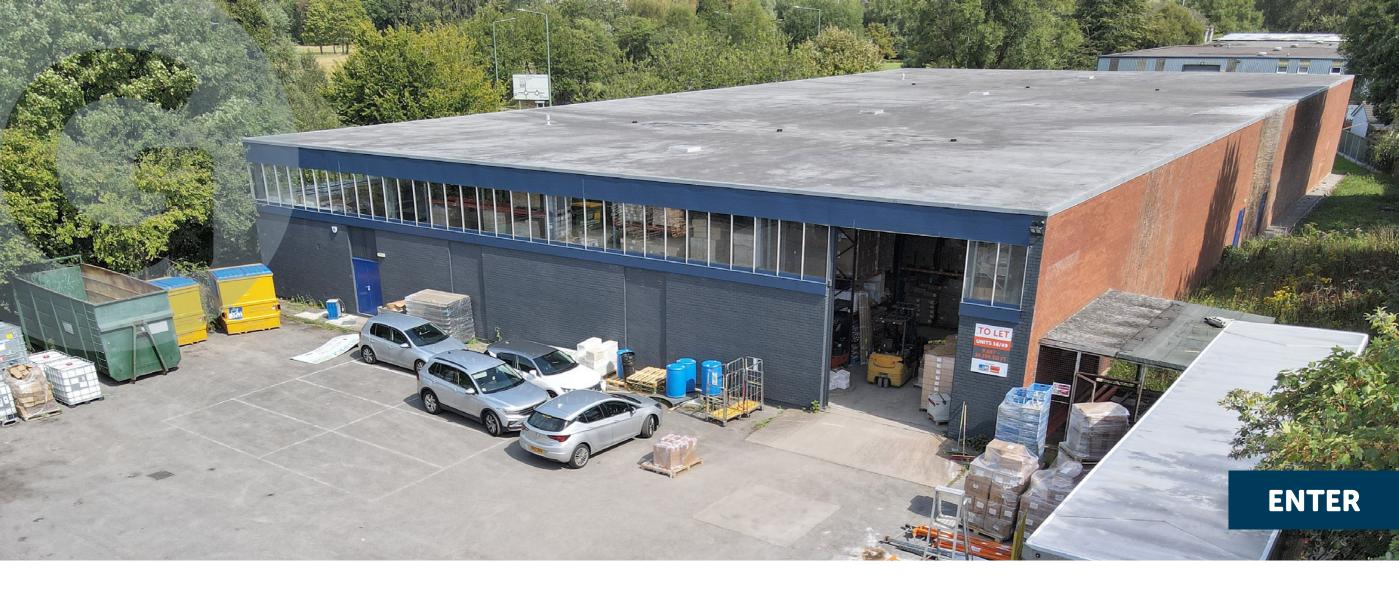

# FOR SALE / MAY LET

**PRODUCTION/WAREHOUSE UNIT** 

9,687 SQ FT

**UNIT 16 GLEBE ROAD** 

East Gillibrands Industrial Estate, Skelmersdale, Lancashire, WN8 9JP

East Gillibrands Industrial Estate, Skelmersdale, Lancashire, WN8 9JP

# **DESCRIPTION**

The property benefits from its own entrance/yard area. The building provides an industrial warehouse of steel frame construction with part brick elevations incorporating glazed windows beneath a flat metal profile roof.

The property provides a specification that includes;

- 4.9 m eaves
- Full height surface loading doors
- Warehouse and office accommodation
- Dedicated loading and parking areas
- Ancillary kitchen and w/c facilities
- 200 kva power supply
- Fluorescent strip lighting
- Surface mounted gas hot air blowers