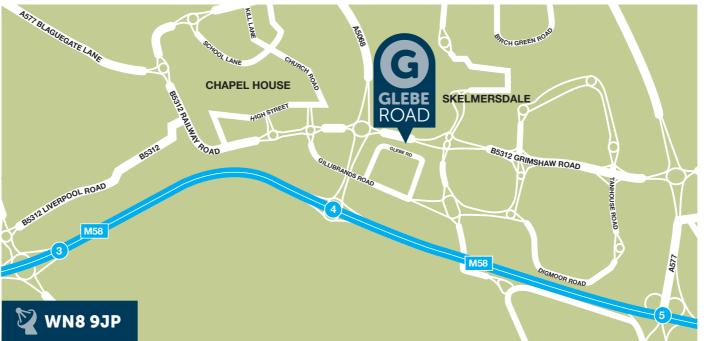

### LOCATION

Glebe Road is strategically located close to Junctions 4 & 5 of the M58 Motorway, just 4 miles to the west of Junction 26 of the M6 Motorway and offers direct access to both the regional and national motorway network.

Situated between Liverpool and Manchester, Skelmersdale benefits from a purpose built road system linking well planned industrial estates directly on to the motorway network.

Manchester and Liverpool Airports are both within easy driving distance offering a full range of facilities for both passengers and cargo. The Port of Liverpool and Freeport offer freight facilities to America, Africa, Europe and the Far East and the rail freight terminal linking into Europe is nearby at Seaforth (Liverpool).