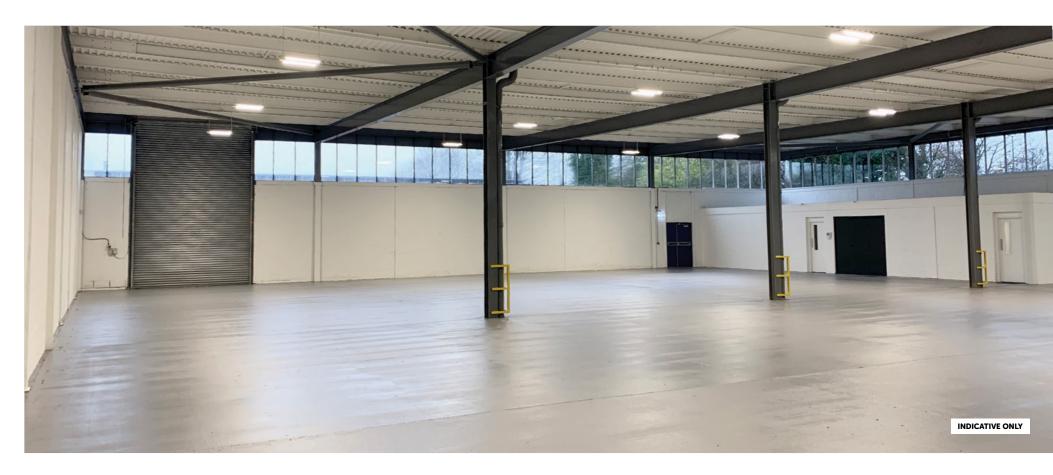

# **DESCRIPTION**

The property benefits from its own entrance/yard area. The building provides an industrial warehouse of steel frame construction with part brick elevations incorporating glazed windows beneath a flat metal profile roof.

The property provides a specification that includes;

- 4.9 m eaves
- Full height surface loading doors
- Warehouse and office accommodation
- Dedicated loading and parking areas
- Ancillary kitchen and w/c facilities
- 200 kva power supply
- Fluorescent strip lighting
- Surface mounted gas hot air blowers