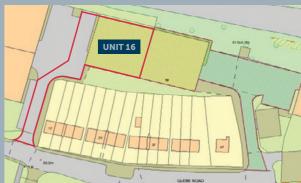

## **ACCOMMODATION**

| Unit                         | Sq Ft | Sq M |
|------------------------------|-------|------|
| Production/Warehouse Unit 16 | 8,934 | 830  |
| Ground Floor Offices         | 753   | 70   |
| Total                        | 9,687 | 900  |

#### **UNIT 16**

|   | Ground Floor Offices<br>753 sq ft |   |   |
|---|-----------------------------------|---|---|
| Σ | •                                 | ٠ |   |
|   | •                                 | ٩ | ь |
|   | ۰                                 | a |   |
| [ |                                   |   |   |
| Į |                                   |   | L |