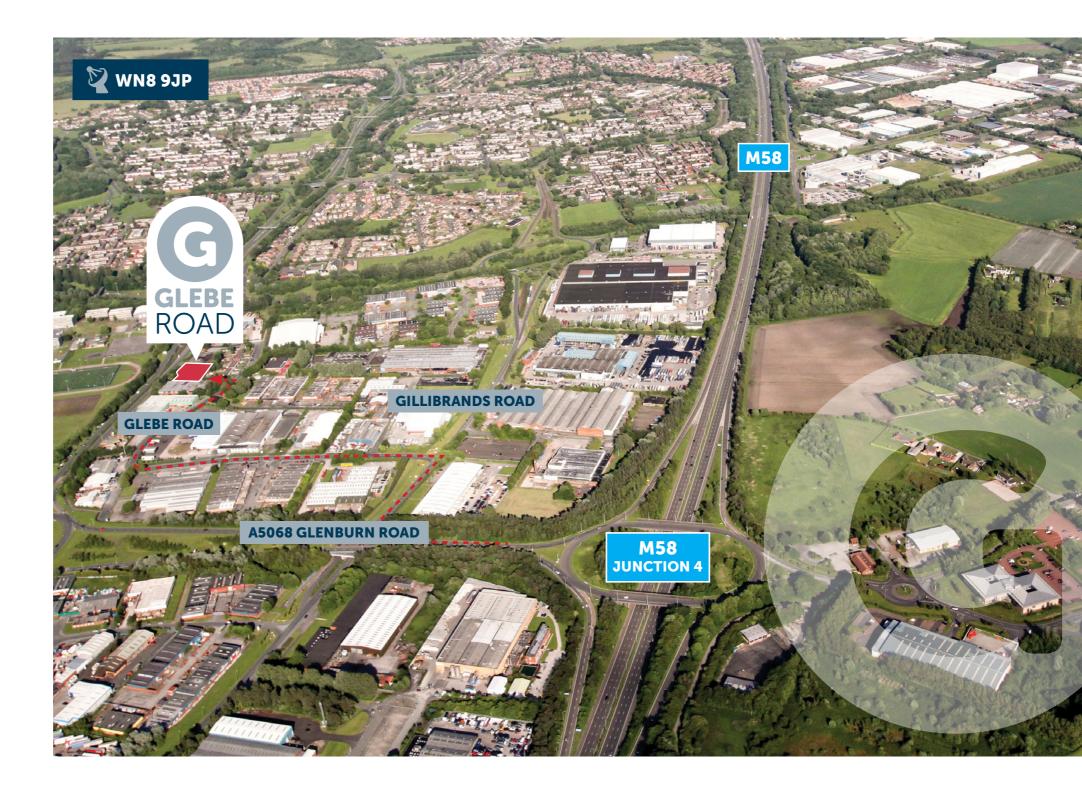

### LOCATION

Glebe Road is strategically located close to Junctions 4 & 5 of the M58 Motorway, just 4 miles to the west of Junction 26 of the M6 Motorway and offers direct access to both the regional and national motorway network.

Situated between Liverpool and Manchester, Skelmersdale benefits from a purpose built road system linking well planned industrial estates directly on to the motorway network.

Manchester and Liverpool Airports are both within easy driving distance offering a full range of facilities for both passengers and cargo. The Port of Liverpool and Freeport offer freight facilities to America, Africa, Europe and the Far East and the rail freight terminal linking into Europe is nearby at Seaforth (Liverpool).