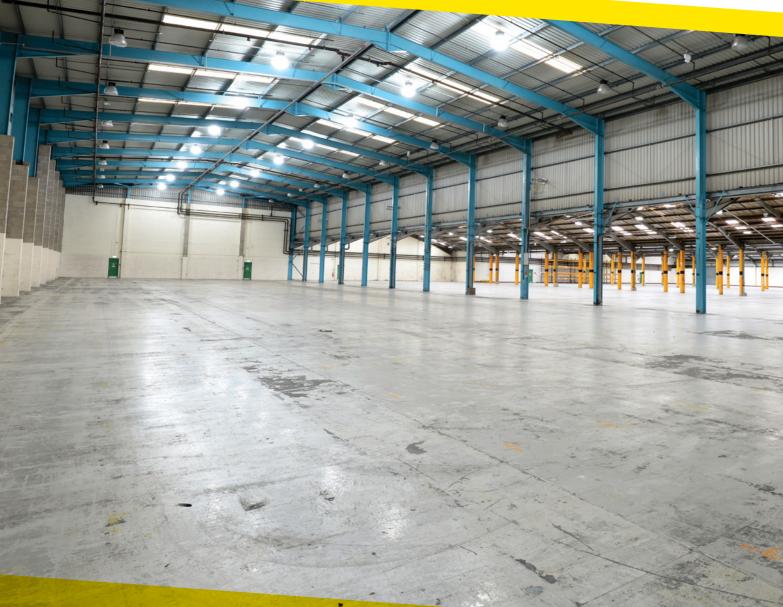

## 76,417 Sq Ft plus Mezzanine

Potential for additional 1 - 1.5 acre yard

- 5 Dock level loading doors
- Eaves height 5m-8m
- Large yard/parking area
- High power capacity

- Ground & first floor offices
- Sprinkler infrastructure in place
- 24 Hour manned security
- REFURBISHED

#### DESCRIPTION

Unit 1 is due to be fully refurbished to a high standard incorporating:-

- Newly decorated concrete floor
  Drive-in and dock level loading
  Eaves height 5m-8m
- Fitted offices
- Sprinkler infrastructure in place