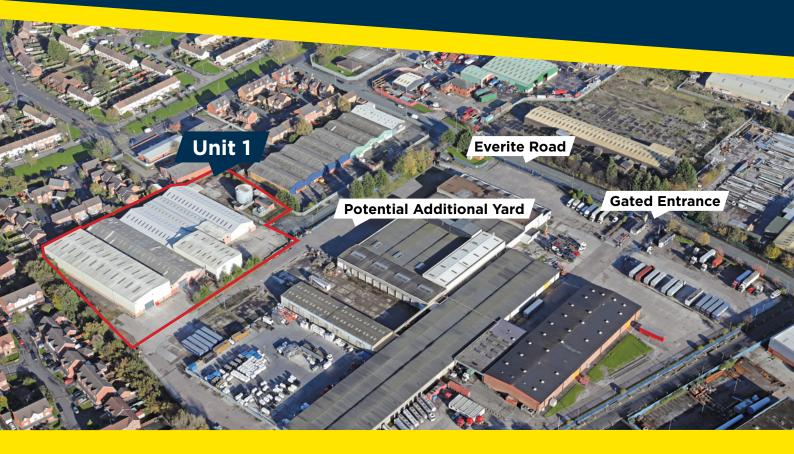

# Unit 1 Towngate Business Centre Everite Road, Widnes, WA8 8PT

## 76,417 Sq Ft plus Mezzanine

Potential for additional 1 - 1.5 acre yard

- 5 Dock level loading doors
- Eaves height 5m-8m
- Large yard/parking area
- High power capacity

- Ground & first floor offices
- Sprinkler infrastructure in place
- 24 Hour manned security
- REFURBISHED

#### LOCATION

Towngate Business Centre is located on Everite Road, Widnes off the main A562 Speke Road providing motorway access at junction 6/1 of the M62/M57 to the north and at junction 12 of the M56 to the south.

The A562 provides direct access into Liverpool, Runcorn and Warrington.

The property is located on a well established industrial estate, a few yards off the A562, the main road from Liverpool to Widnes. Liverpool Airport is 5 miles to the west and the docks at Liverpool and Birkenhead are 10 and 15 miles away, respectively. Manchester International Airport, the third busiest in the UK, is 30 miles to the east.