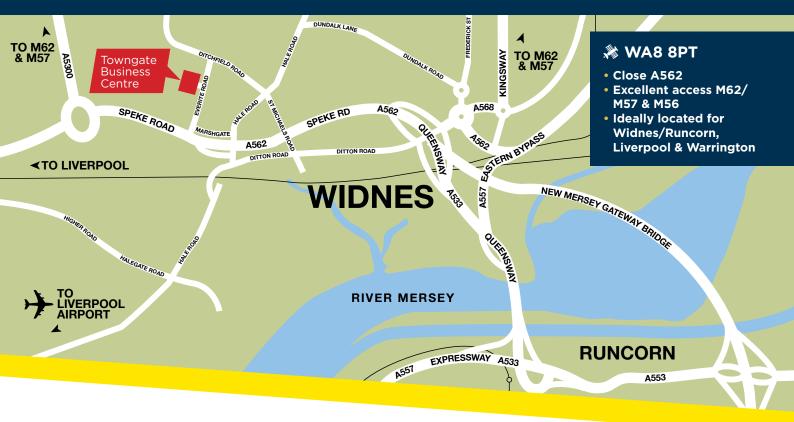

#### LOCATION

Towngate Business Centre is located on Everite Road, Widnes off the main A562 Speke Road providing motorway access at junction 6/1 of the M62/M57 to the north and at junction 12 of the M56 to the south.

The A562 provides direct access into Liverpool, Runcorn and Warrington.

The property is located on a well established industrial estate, a few yards off the A562, the main road from Liverpool to Widnes. Liverpool Airport is 5 miles to the west and the docks at Liverpool and Birkenhead are 10 and 15 miles away, respectively. Manchester International Airport, the third busiest in the UK, is 30 miles to the east.

With connections to the M6, M56, M57 and M62 close by, the property is in an excellent location for distributing to all parts of the country. Railway stations at Liverpool, Widnes and Runcorn provide train access to all parts of the UK.