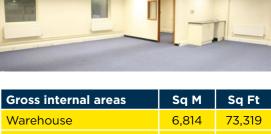

| Total                    | 7,758 | 83,476 |
|--------------------------|-------|--------|
| First floor office area  | 144   | 1,549  |
| Ground floor office area | 144   | 1,549  |
| Upper mezzanine floor    | 656   | 7,059  |
| Warehouse                | 6,814 | 73,319 |