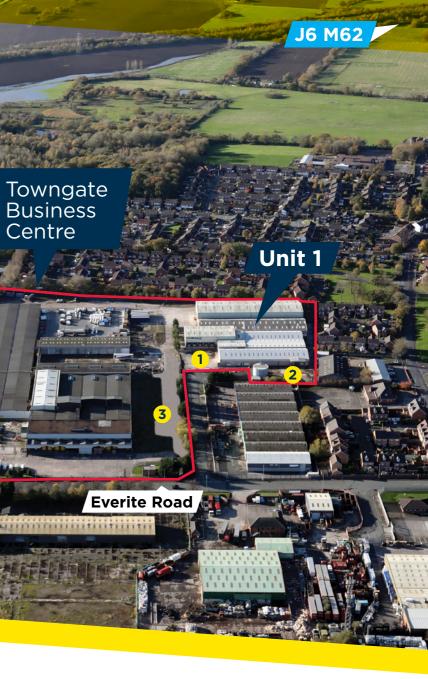

#### LOCATION

Towngate Business Centre is located on Everite Road, Widnes off the main A562 Speke Road providing motorway access at junction 6/1 of the M62/M57 to the north and at junction 12 of the M56 to the south.

The A562 provides direct access into Liverpool, Runcorn and Warrington.

The property is located on a well established industrial estate, a few yards off the A562, the main road from Liverpool to Widnes. Liverpool Airport is 5 miles to the west and the docks at Liverpool and Birkenhead are 10 and 15 miles away, respectively. Manchester International Airport, the third busiest in the UK, is 30 miles to the east.

With connections to the M6, M56, M57 and M62 close by, the property is in an excellent location for distributing to all parts of the country. Railway stations at Liverpool, Widnes and Runcorn provide train access to all parts of the UK.