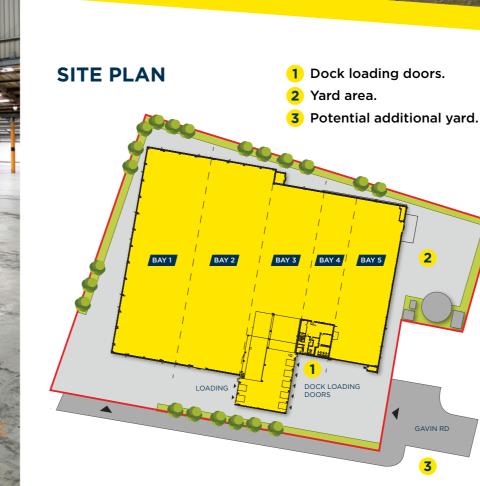

### **TERMS**

The premises are available on a new lease for a term of years to be agreed. Rental on application.

**SITE PLAN** BAY 1 BAY 2

M56

A562 Speke Road

Gated Entrance

GROUND FLOOR OFFICES

FIRST FLOOR OFFICES

| Total                    | 7,758 | 83,476 |
|--------------------------|-------|--------|
| First floor office area  | 144   | 1,549  |
| Ground floor office area | 144   | 1,549  |
| Upper mezzanine floor    | 656   | 7,059  |
| Warehouse                | 6,814 | 73,319 |