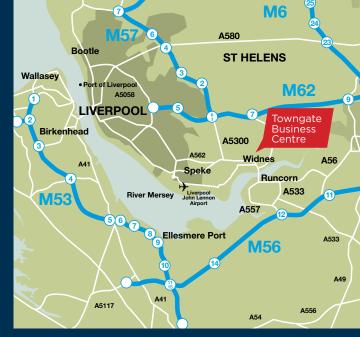

#### LOCATION

Towngate Business Centre is located on Everite Road, Widnes off the main A562 Speke Road providing motorway access at junction 6/1 of the M62/M57 to the north and at junction 12 of the M56 to the south.

The A562 provides direct access into Liverpool, Runcorn and Warrington.

The property is located on a well established industrial estate, a few yards off the A562, the main road from Liverpool to Widnes. Liverpool Airport is 5 miles to the west and the docks at Liverpool and Birkenhead are 10 and 15 miles away, respectively. Manchester International Airport, the third busiest in the UK, is 30 miles to the east.

With connections to the M6, M56, M57 and M62 close by, the property is in an excellent location for distributing to all parts of the country. Railway stations at Liverpool, Widnes and Runcorn provide train access to all parts of the UK.