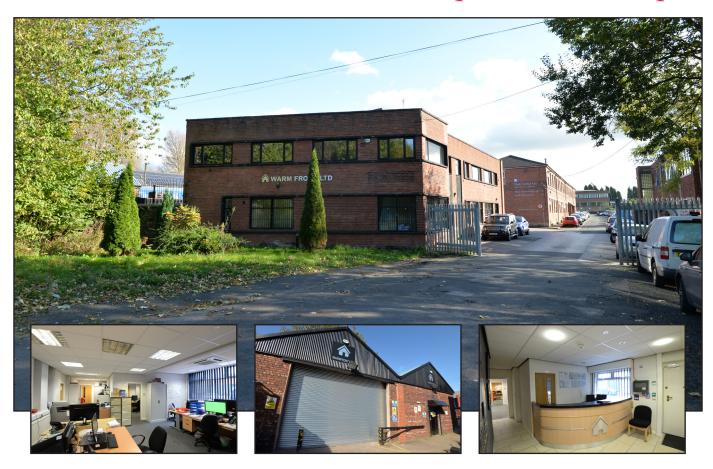

#### **Ground Floor**

- Reception area
- Consists of various offices
- Modern kitchen
- Toilets 2 female, 1 male

#### First Floor

- Various offices
- Board room
- Kitchen