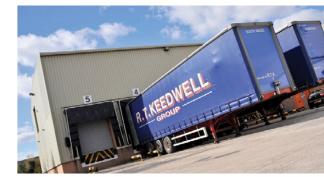

The property is protected by tall fences, CCTV cameras and a manned gatehouse, making it suitable for occupiers who have a requirement for high levels of security.

Yard spaces are also available for lorry parking/outside storage at very competitive rates. Utility connections available.

Since 2000, the estate has undergone a major refurbishment programme that has upgraded all the units to meet modern standards.

- Refurbished units
- Planning permission exists for B1, B2 and B8 uses
- Yards/parking and hardstanding (available seperately)
- 24 hour security
- Fenced site
- CCTV/Manned security gatehouse
- Off Speke Road (A562)