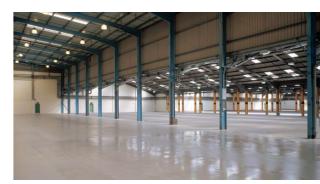

## **ESTATE OVERVIEW**

The property is situated on an 18 acre site and comprises 275,000 sq ft of industrial and warehouse accommodation. There is ample circulation space and areas for outside storage and vehicle parking.

Since 2000, the estate has undergone a major refurbishment programme that has upgraded all the units to meet modern standards.

- Refurbished units
- Planning permission exists for B1, B2 and B8 uses
- Yards/parking and hardstanding (available seperately)
- 24 hour security
- Fenced site
- CCTV/Manned security gatehouse
- Off Speke Road (A562)