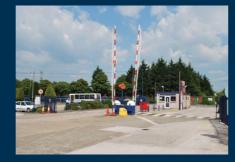

The property is protected by tall fences, CCTV cameras and a manned gatehouse, making it suitable for occupiers who have a requirement for high levels of security.

Yard spaces are also available for lorry parking/outside storage at very competitive rates. Utility connections available.

Since 2000, the estate has undergone a major refurbishment programme that has upgraded all the units to meet modern standards.

- Refurbished units
- Planning permission exists for B1, B2 and B8 uses
- Yards/parking and hardstanding (available seperately)
- 24 hour security
- Fenced site
- CCTV/Manned security gatehouse
- Off Speke Road (A562)