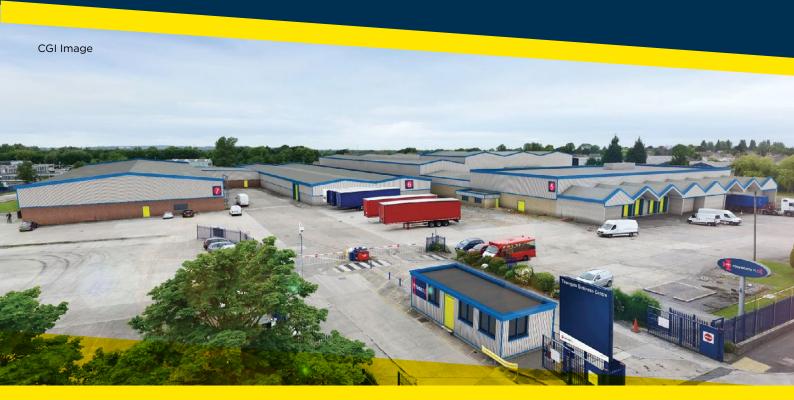

## Towngate Business Centre

Everite Road, Widnes, WA8 8PT

TO LET Flexible Industrial Accommodation

Industrial/Warehouse/Logistics Units & Yards

15,000 - 75,000 Sq Ft

- Other yards & hardstanding areas available separately
- Flexible rents and competitive terms
- 24 hour security

## **ESTATE OVERVIEW**

The property is situated on an 18 acre site and comprises 275,000 sq ft of industrial and warehouse accommodation. There is ample circulation space and areas for outside storage and vehicle parking.

The property is protected by tall fences, CCTV cameras and a manned gatehouse, making it suitable for occupiers who have a requirement for high levels of security.

Yard spaces are also available for lorry parking/outside storage at very competitive rates. Utility connections available.

Since 2000, the estate has undergone a major refurbishment programme that has upgraded all the units to meet modern standards.

- Refurbished units
- Planning permission exists for B1, B2 and B8 uses
- Yards/parking and hardstanding (available seperately)
- 24 hour security
- Fenced site
- CCTV/Manned security gatehouse
- Off Speke Road (A562)