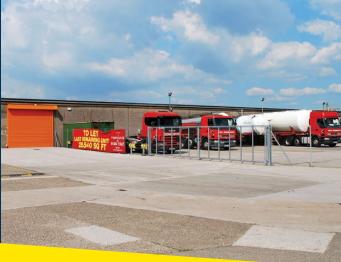

## Towngate Business Centre

Everite Road, Widnes, WA8 8PT

TO LET Flexible Industrial Accommodation

Industrial/Warehouse/Logistics Units & Yards

15,000 - 75,000 Sq Ft

- Other yards & hardstanding areas available separately
- Flexible rents and competitive terms
- 24 hour security

## **ESTATE OVERVIEW**

The property is situated on an 18 acre site and comprises 275,000 sq ft of industrial and warehouse accommodation. There is ample circulation space and areas for outside storage and vehicle parking.

The property is protected by tall fences, CCTV cameras and a manned gatehouse, making it suitable for occupiers who have a requirement for high levels of security.

Yard spaces are also available for lorry parking/outside storage at very competitive rates. Utility connections available.

Since 2000, the estate has undergone a major refurbishment programme that has upgraded all the units to meet modern standards.

- Refurbished units
- Planning permission exists for B1, B2 and B8 uses
- Yards/parking and hardstanding (available seperately)
- 24 hour security
- Fenced site
- CCTV/Manned security gatehouse
- Off Speke Road (A562)