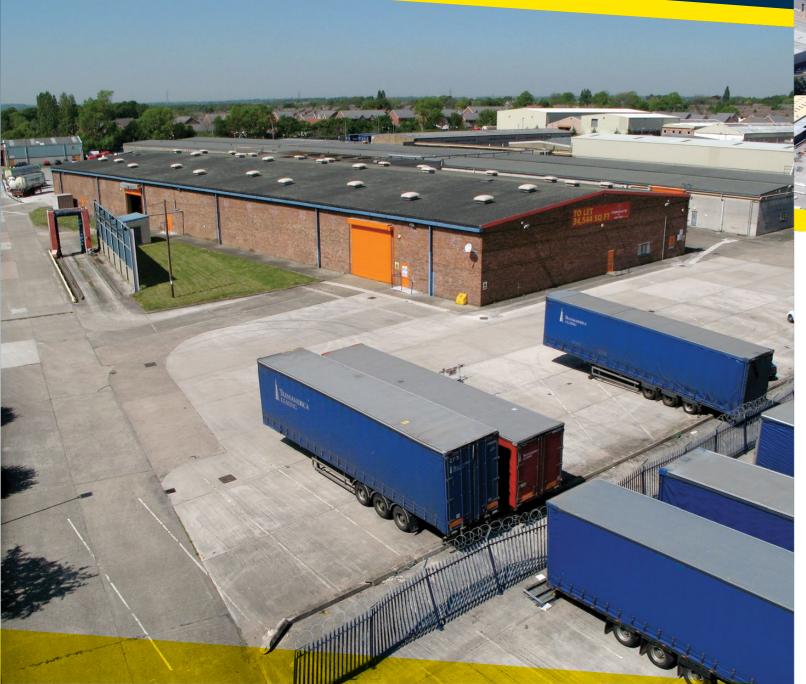

## **ESTATE OVERVIEW**

The property is situated on an 18 acre site and comprises 275,000 sq ft of industrial and warehouse accommodation. There is ample circulation space and areas for outside storage and vehicle parking.

The property is protected by tall fences, CCTV cameras and a manned gatehouse, making it suitable for occupiers who have a requirement for high levels of security.

Yard spaces are also available for lorry parking/outside storage at very competitive rates. Utility connections available.