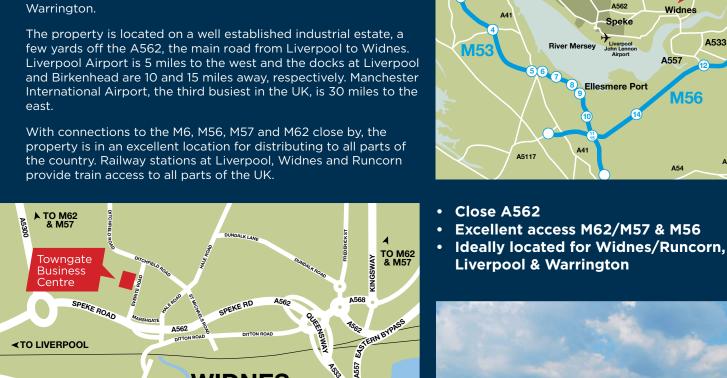

## LOCATION

Towngate Business Centre is located on Everite Road, Widnes off the main A562 Speke Road providing motorway access at junction 6/1 of the M62/M57 to the north and at junction 12 of the M56 to the south.

The A562 provides direct access into Liverpool, Runcorn and Warrington.

A580

A5300

LIVERPOOL

ST HELENS

Widnes

A557

**M62** 

Towngate Business Centre

A533

A56

Bootle

Wallasey

Birkenhead

WIDNES

RIVER MERSEY