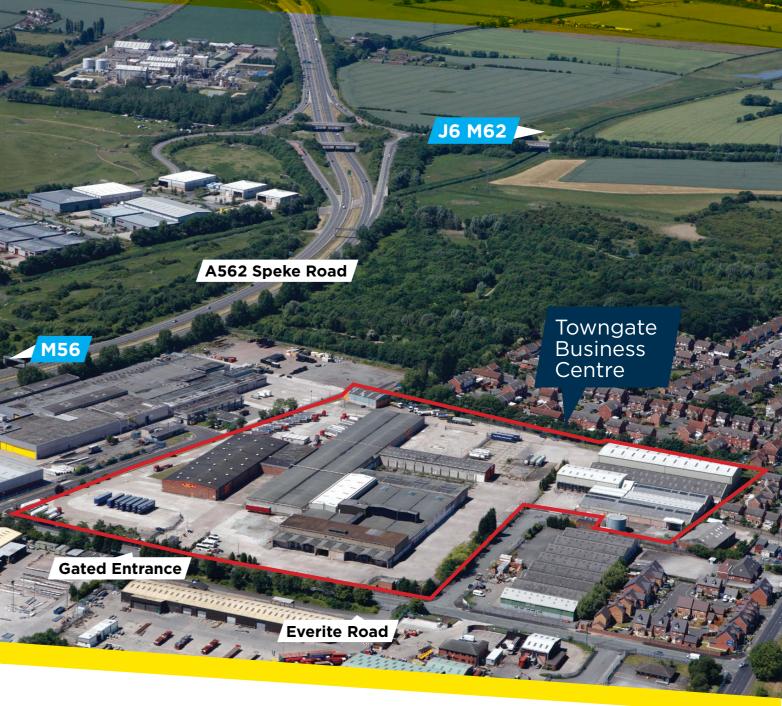

## **ESTATE OVERVIEW**

The property is situated on an 18 acre site and comprises 275,000 sq ft of industrial and warehouse accommodation. There is ample circulation space and areas for outside storage and vehicle parking.

The property is protected by tall fences, CCTV cameras and a manned gatehouse, making it suitable for occupiers who have a requirement for high levels of security.

Yard spaces are also available for lorry parking/outside storage at very competitive rates. Utility connections available.

Since 2000, the estate has undergone a major refurbishment programme that has upgraded all the units to meet modern standards.

- Refurbished units
- Planning permission exists for B1, B2 and B8 uses
- Yards/parking and hardstanding (available seperately)
- 24 hour security
- Fenced site
- CCTV/Manned security gatehouse
- Off Speke Road (A562)

## LOCATION

Towngate Business Centre is located on Everite Road, Widnes off the main A562 Speke Road providing motorway access at junction 6/1 of the M62/M57 to the north and at junction 12 of the M56 to the south.

The A562 provides direct access into Liverpool, Runcorn and Warrington.

A580

A5300

LIVERPOOL

ST HELENS

Widnes

A557

**M62** 