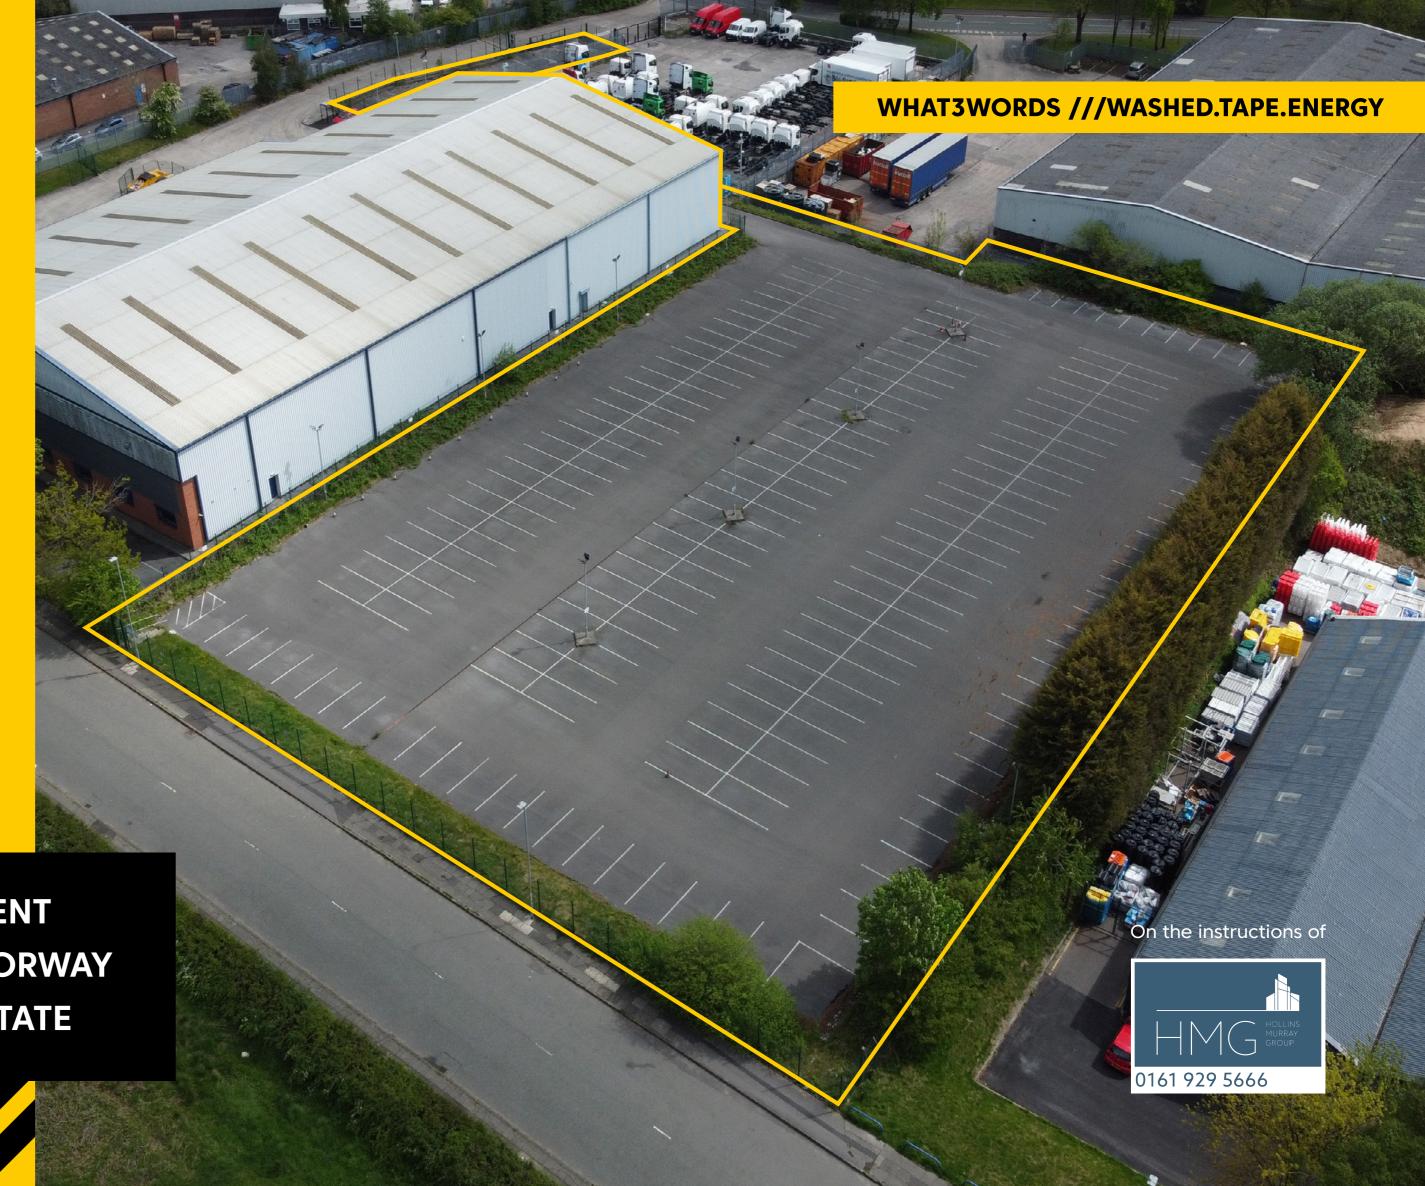

# **1.78 ACRES**

providing parking for circa 250 cars or extensive open storage.

- OWNER OCCUPIER/REDEVELOPMENT
- **EXCELLENT ACCESS TO M62 MOTORWAY**
- PREMIER NORTH MANCHESTER ESTATE

Stakehill Industrial Estate has long been established as one of the premier industrial and distribution locations in the North West of England.

# SITUATION

The property is located in the north east corner of the estate on Stakehill Lane. The car park is situated to the east of the property a short walk from the main building and is accessed from Finlan Road with frontage onto Bentley Avenue.