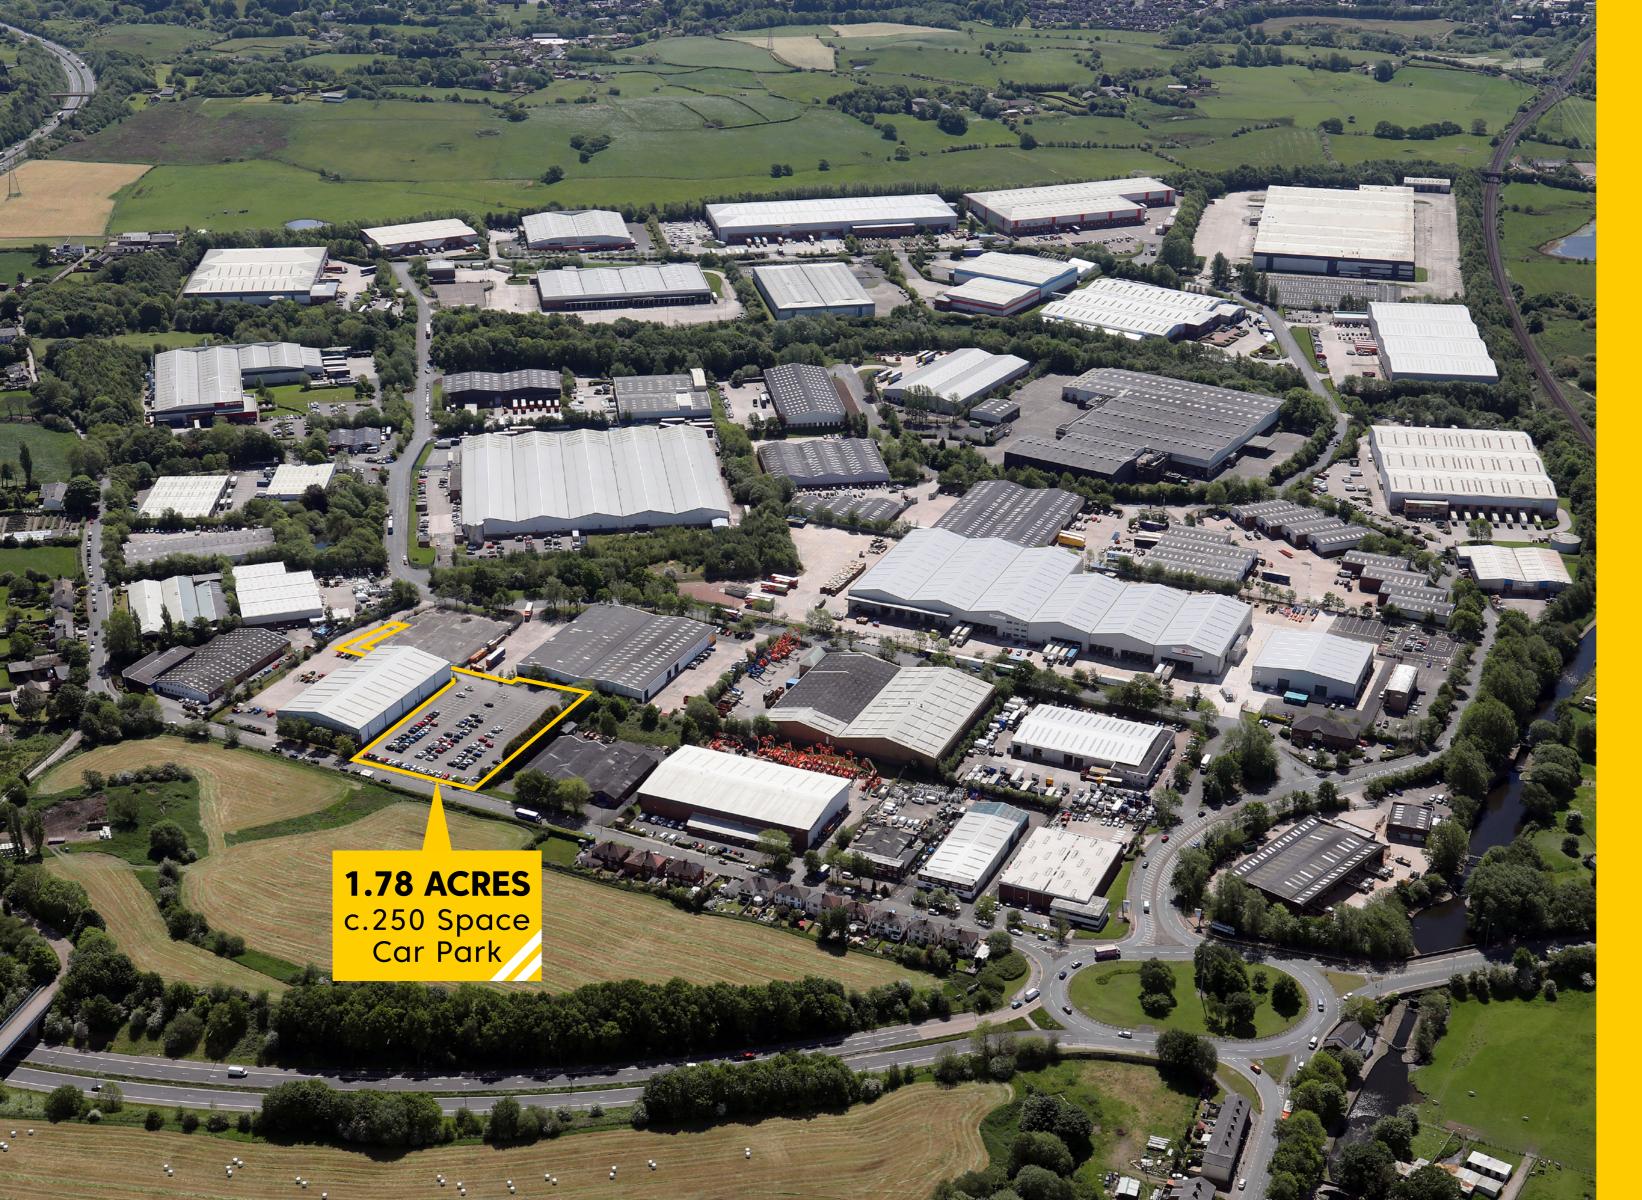

# **1.78 ACRES**

providing parking for circa 250 cars or extensive open storage.

- OWNER OCCUPIER/REDEVELOPMENT
- **EXCELLENT ACCESS TO M62 MOTORWAY**
- PREMIER NORTH MANCHESTER ESTATE

Stakehill Industrial Estate has long been established as one of the premier industrial and distribution locations in the North West of England.

Stakehill Industrial Estate is recognised as one of the premier industrial and distribution locations in the north west of England, extending to approximately 200 acres and providing over 2.5m sq ft of industrial and distribution space.