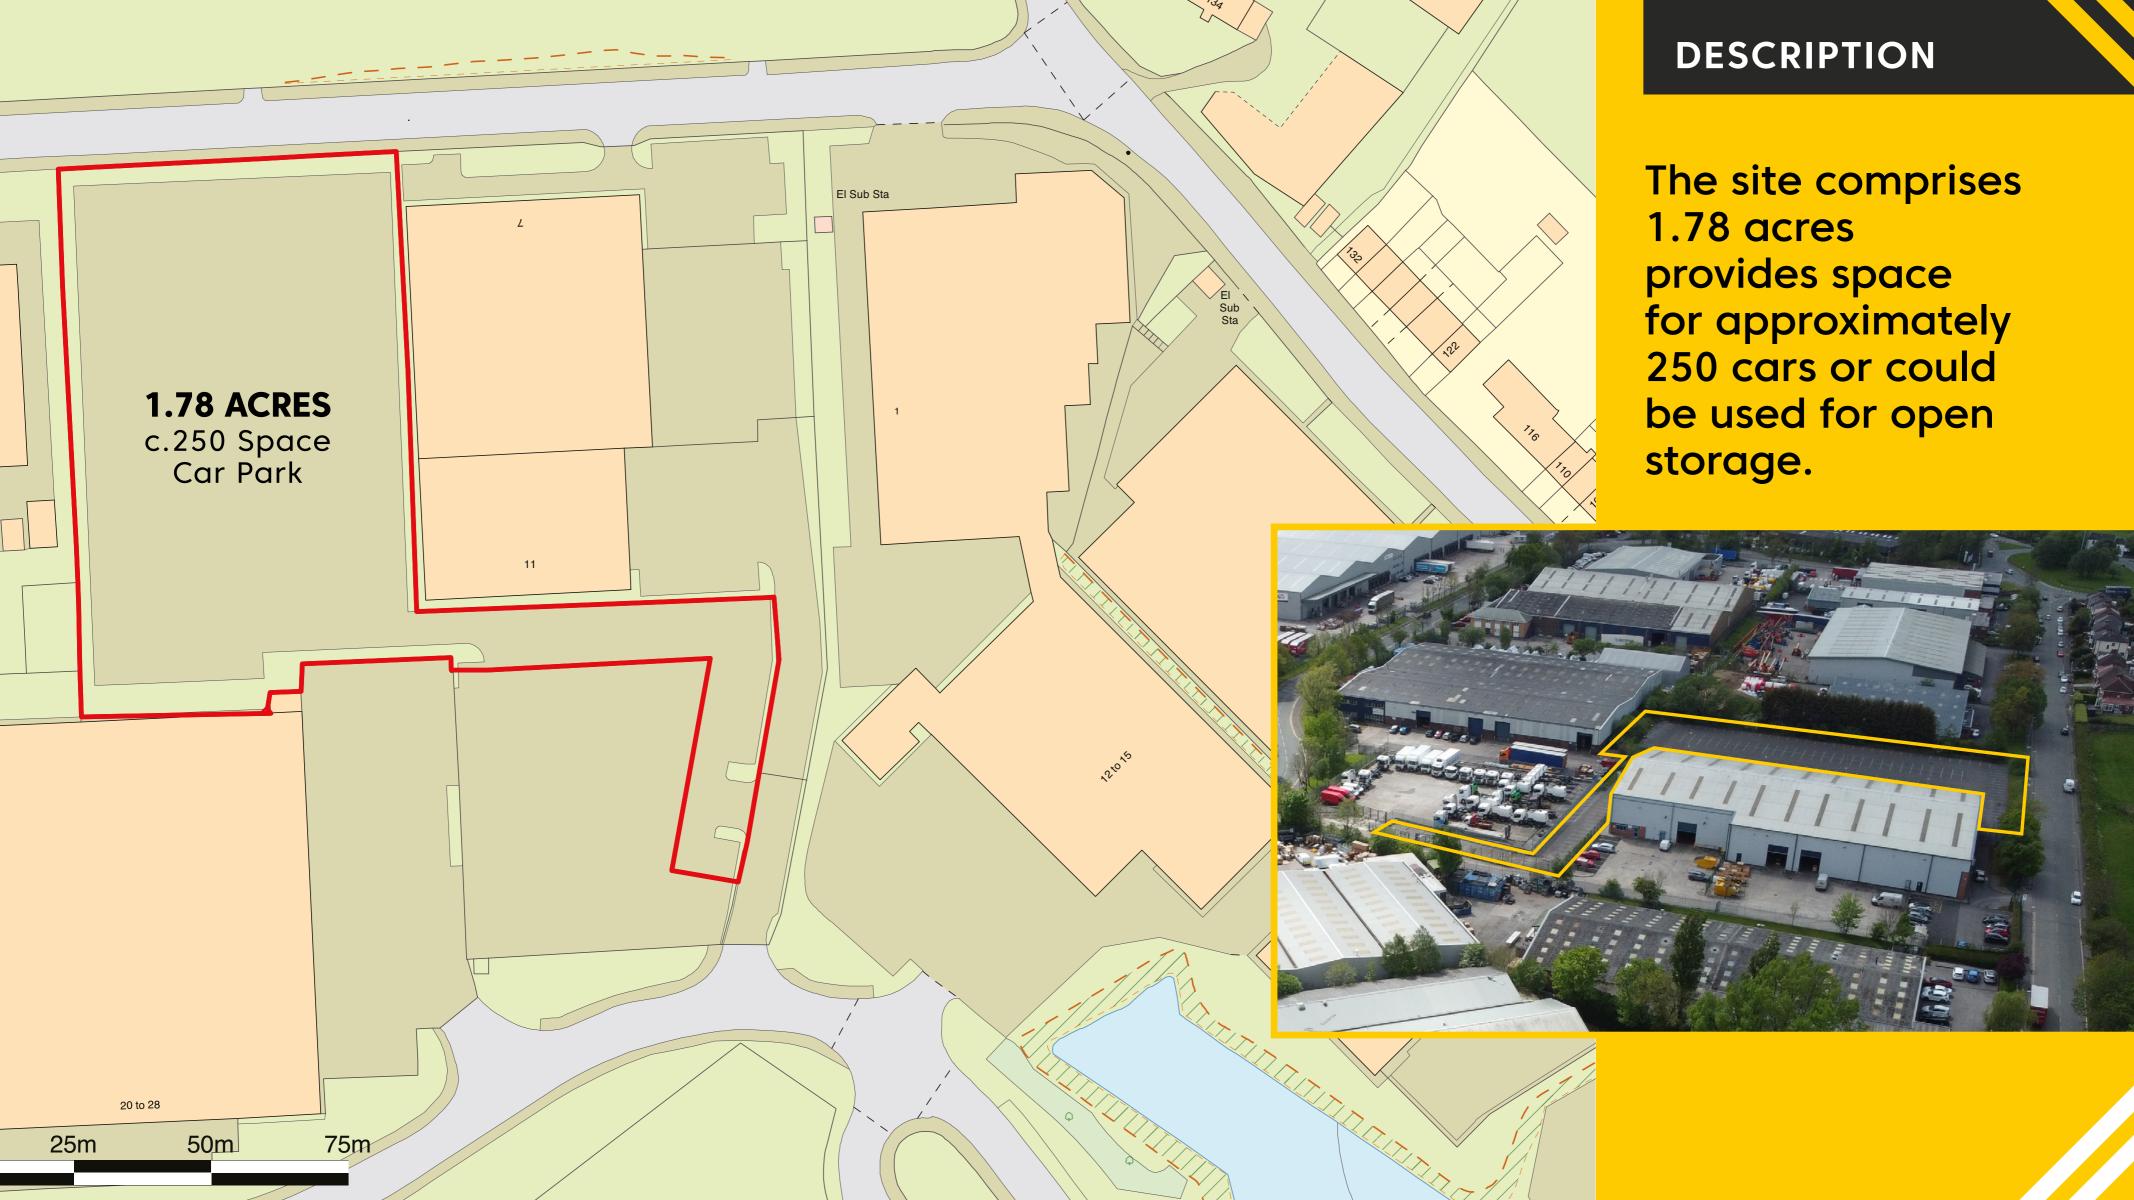

# **1.78 ACRES**

providing parking for circa 250 cars or extensive open storage.

- OWNER OCCUPIER/REDEVELOPMENT
- **EXCELLENT ACCESS TO M62 MOTORWAY**
- PREMIER NORTH MANCHESTER ESTATE

Stakehill Industrial Estate has long been established as one of the premier industrial and distribution locations in the North West of England.

# SITUATION

The property is located in the north east corner of the estate on Stakehill Lane. The car park is situated to the east of the property a short walk from the main building and is accessed from Finlan Road with frontage onto Bentley Avenue.