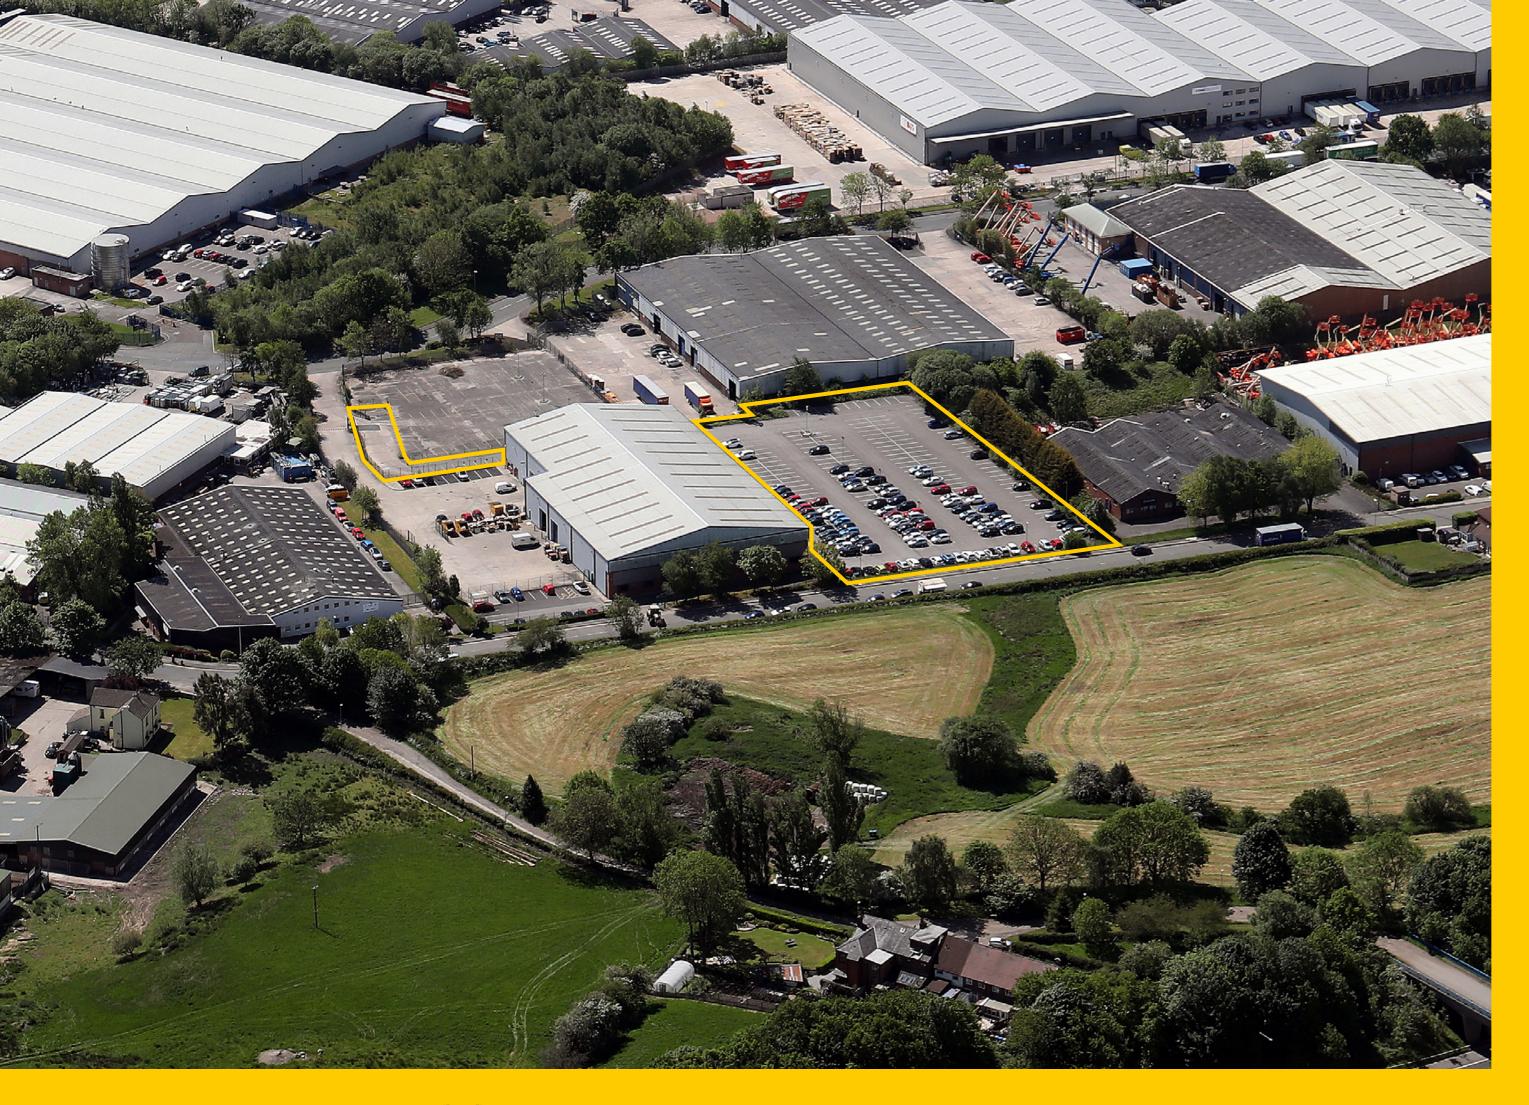

# **1.78 ACRES**

providing parking for circa 250 cars or extensive open storage.

- OWNER OCCUPIER/REDEVELOPMENT
- **EXCELLENT ACCESS TO M62 MOTORWAY**
- PREMIER NORTH MANCHESTER ESTATE

Stakehill Industrial Estate has long been established as one of the premier industrial and distribution locations in the North West of England.

# SITUATION

The property is located in the north east corner of the estate on Stakehill Lane. The car park is situated to the east of the property a short walk from the main building and is accessed from Finlan Road with frontage onto Bentley Avenue.