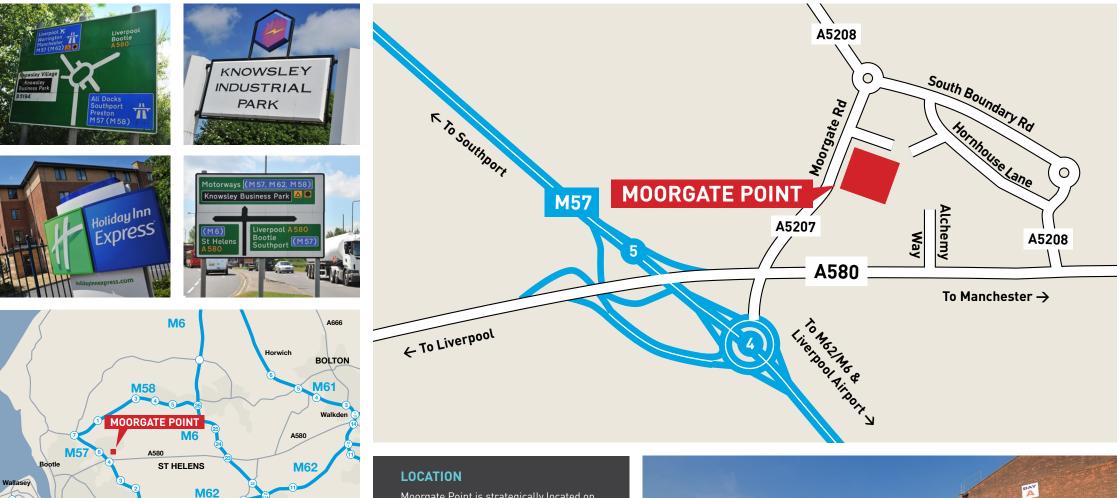

NORTHWICH

4556

**RACKING LAYOUT** 

LOCATION AERIAL GALLERY

FURTHER INFORMATION

Moorgate Point is strategically located on Moorgate Road adjacent to Dairy Crest, just off the A580 (East Lancs Road) and quarter of a mile from Junction 4 and 5 of the M57. The property has extensive frontage to Moorgate Road and is located to service the Northwest via the M62, M57and M58. Liverpool John Lennon Airport is within 15 minutes drive time. The Port of Liverpool is within 10 minutes drive of Moorgate Point.