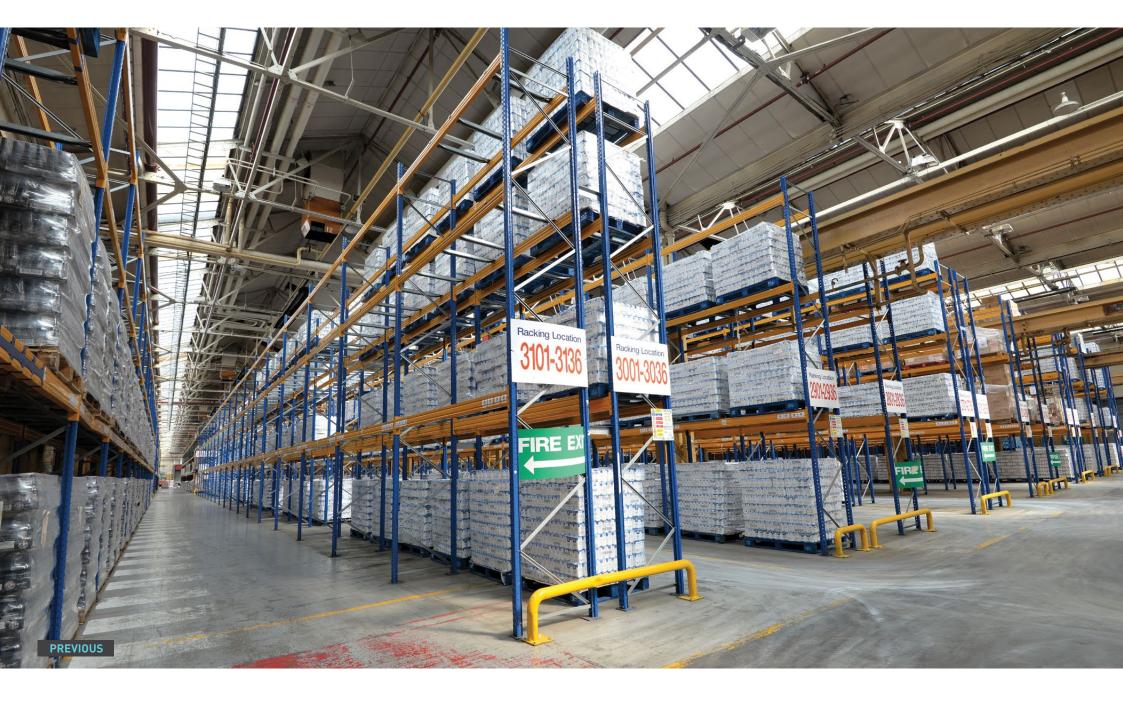

#### WAREHOUSE/MANUFACTURING ACCOMMODATION

- Fully sprinklered
- Fully racked
- Eaves height 7.2 to 7.6 metres
- Extensive loading areas
- Gantry cranage

# ACCOMMODATION

| Warehouse | Sq m   | Sq ft   |
|-----------|--------|---------|
| Unit 2    | 8,175  | 87,994  |
| Unit 3    | 4,653  | 50,080  |
| Total     | 12,828 | 138,074 |
| Offices   | 3,893  | 41,908  |