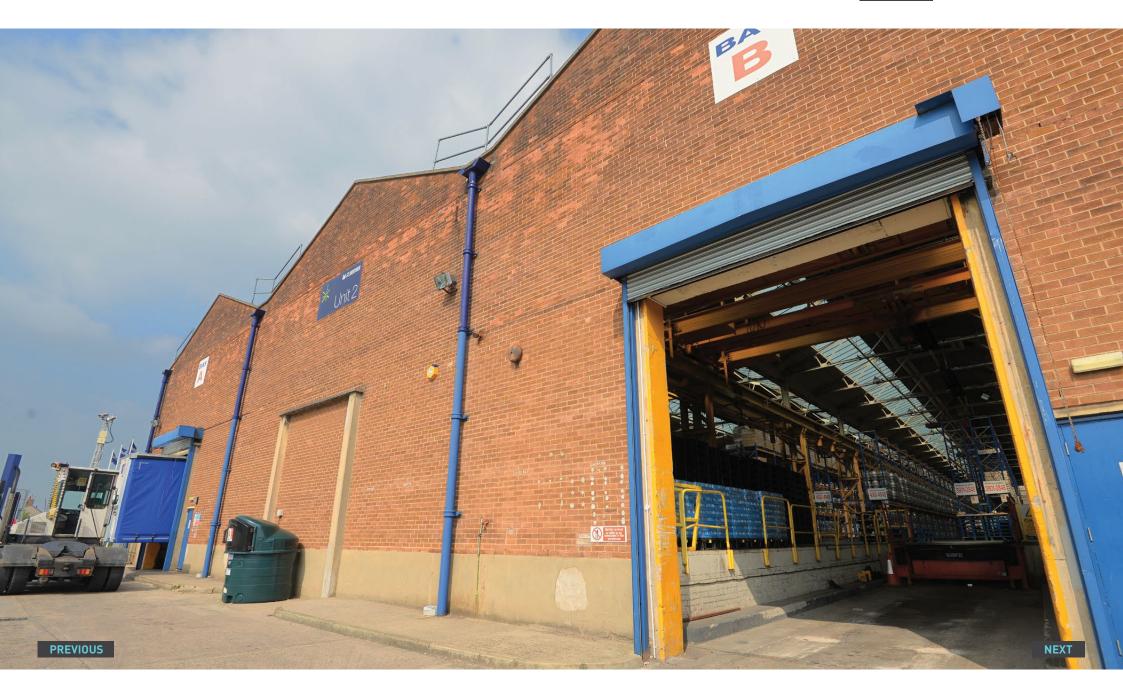

#### WAREHOUSE/MANUFACTURING ACCOMMODATION

- Fully sprinklered
- Fully racked
- Eaves height 7.2 to 7.6 metres
- Extensive loading areas
- Gantry cranage

# ACCOMMODATION

| Warehouse | Sq m   | Sq ft   |
|-----------|--------|---------|
| Unit 2    | 8,175  | 87,994  |
| Unit 3    | 4,653  | 50,080  |
| Total     | 12,828 | 138,074 |
| Offices   | 3,893  | 41,908  |