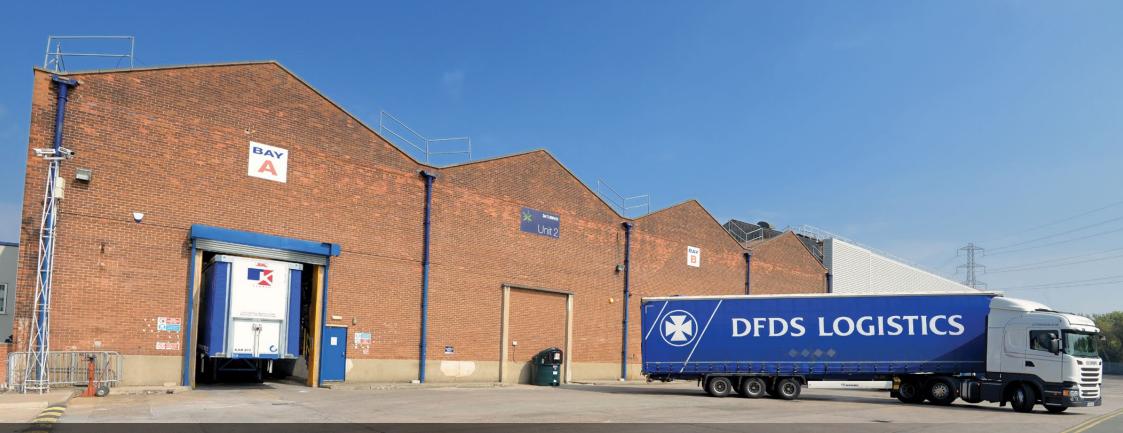

# MOORGATE ROAD, KNOWSLEY, LIVERPOOL L33 7XW

TO LET UNITS 2&3 WAREHOUSE / INDUSTRIAL UNITS 138,074 SQ FT

# **KNOWSLEY INDUSTRIAL PARK**

Knowsley Industrial Park is the largest business park in Merseyside and has expanded rapidly over the last 10 years. It is now home to many local, national and international companies including SIG, Home Bargains, Matalan, B&M Bargains, News International, St Ivel, DHL and Toyota.

# DESCRIPTION

Moorgate Point is a self contained industrial and office facility comprising over 450,000 sq ft on a site of 27 acres, with extensive frontage to Moorgate Road. The property is easily divisible and units are available from 50,000 sq ft up to 330,000 sq ft, together with a separate two-storey office facility providing suites up to 20,000 sq ft approx. The property offers 21,000 pallet locations, good eaves height and extensive loading.