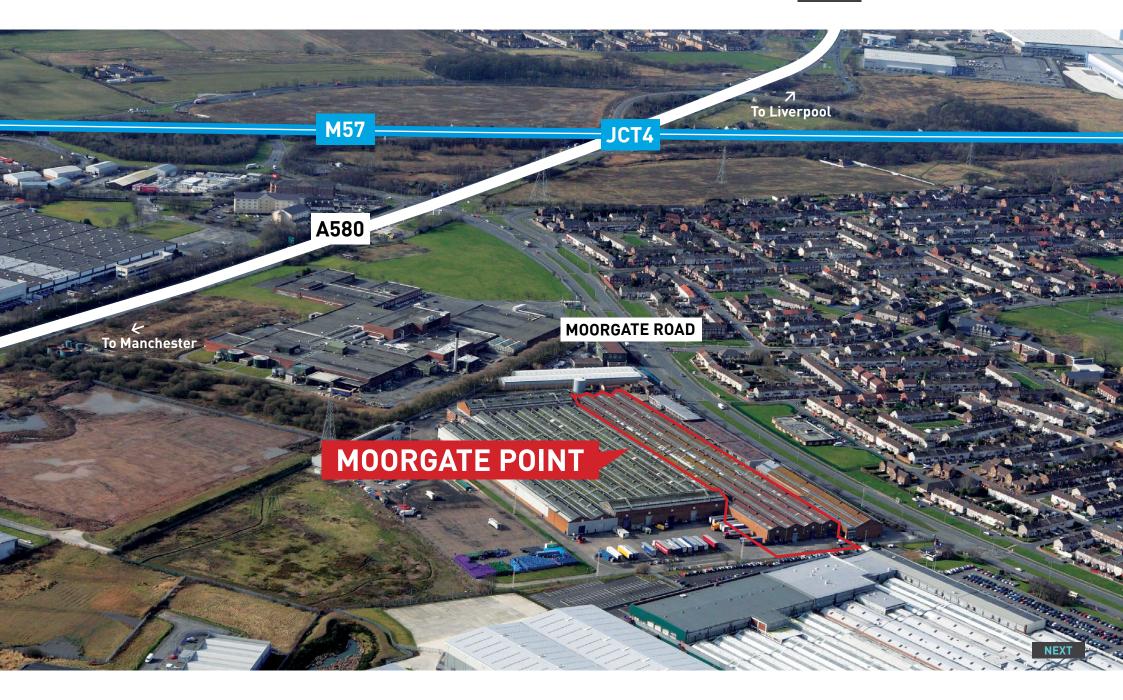

NORTHWICH

4556

**RACKING LAYOUT** 

LOCATION AERIAL GALLERY

FURTHER INFORMATION

Moorgate Point is strategically located on Moorgate Road adjacent to Dairy Crest, just off the A580 (East Lancs Road) and quarter of a mile from Junction 4 and 5 of the M57. The property has extensive frontage to Moorgate Road and is located to service the Northwest via the M62, M57and M58. Liverpool John Lennon Airport is within 15 minutes drive time. The Port of Liverpool is within 10 minutes drive of Moorgate Point.