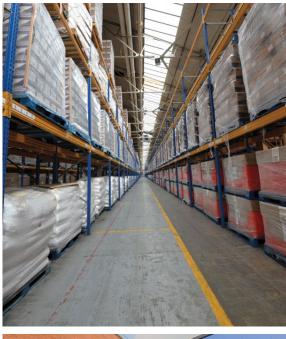

# ENTER

- FULLY RACKED
- 7,500+ PALLET LOCATIONS
- FULLY SPRINKLERED, HEATED & LIT
- EAVES HEIGHT 7.2 TO 7.6 METRES
- DOCK LEVEL & LEVEL ACCESS LOADING
- GANTRY CRANAGE
- LORRY PARKING
- CCTV
- TRUCK CHARGERS / FAST DOORS
- DIRECT ACCESS TO PORTS AND
- MOTORWAY NETWORK

#### WAREHOUSE/MANUFACTURING ACCOMMODATION

- Fully sprinklered
- Fully racked
- Eaves height 7.2 to 7.6 metres
- Extensive loading areas
- Gantry cranage

# ACCOMMODATION

| Warehouse | Sq m   | Sq ft   |
|-----------|--------|---------|
| Unit 2    | 8,175  | 87,994  |
| Unit 3    | 4,653  | 50,080  |
| Total     | 12,828 | 138,074 |
| Offices   | 3,893  | 41,908  |