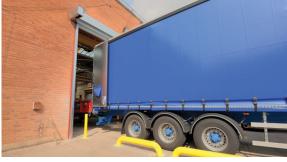

#### WAREHOUSE/MANUFACTURING ACCOMMODATION

- Fully sprinklered
- Fully racked
- Eaves height 7.2 to 7.6 metres
- Extensive loading areas
- Gantry cranage