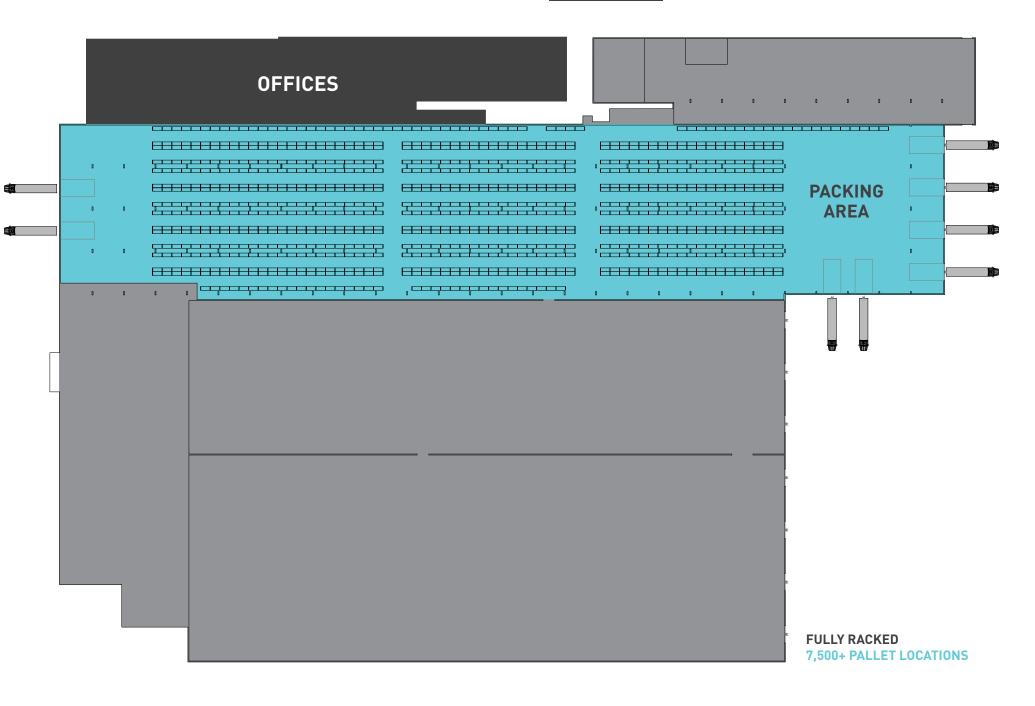

# ENTER

- FULLY RACKED
- 7,500+ PALLET LOCATIONS
- FULLY SPRINKLERED, HEATED & LIT
- EAVES HEIGHT 7.2 TO 7.6 METRES
- DOCK LEVEL & LEVEL ACCESS LOADING
- GANTRY CRANAGE
- LORRY PARKING
- CCTV
- TRUCK CHARGERS / FAST DOORS
- DIRECT ACCESS TO PORTS AND
- MOTORWAY NETWORK

# DESCRIPTION

Moorgate Point is a self contained industrial and office facility comprising over 450,000 sq ft on a site of 27 acres, with extensive frontage to Moorgate Road. The property is easily divisible and units are available from 50,000 sq ft up to 330,000 sq ft, together with a separate two-storey office facility providing suites up to 20,000 sq ft approx. The property offers 21,000 pallet locations, good eaves height and extensive loading.

# ACCOMMODATION

| Warehouse | Sq m   | Sq ft   |
|-----------|--------|---------|
| Unit 2    | 8,175  | 87,994  |
| Unit 3    | 4,653  | 50,080  |
| Total     | 12,828 | 138,074 |
| Offices   | 3,893  | 41,908  |