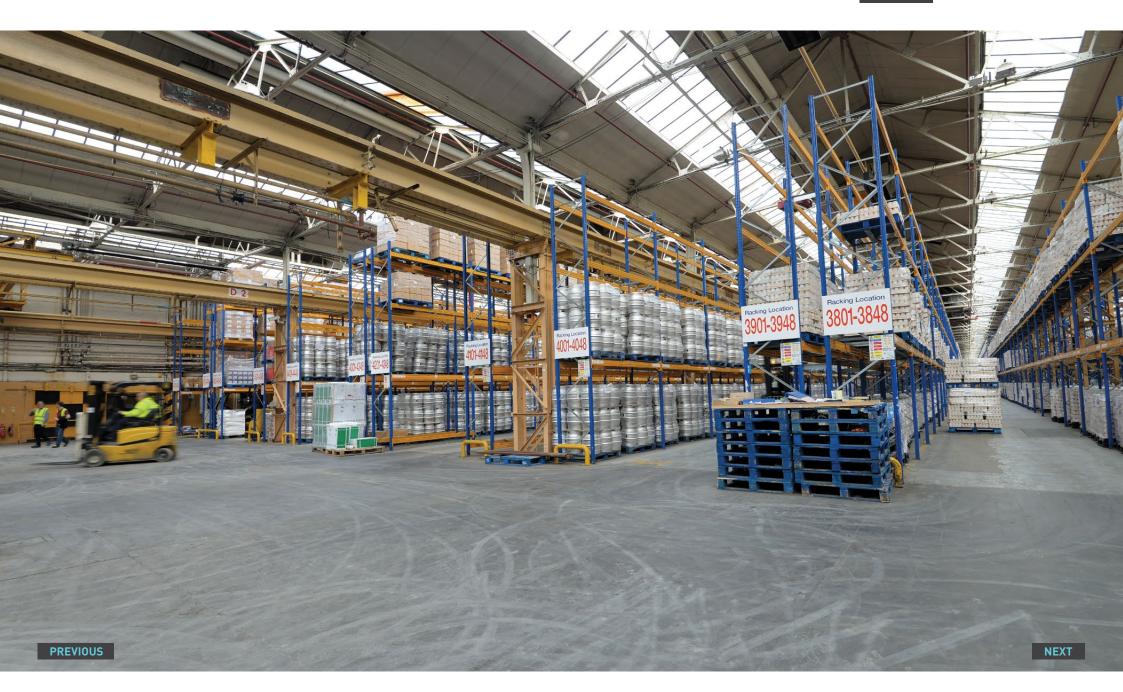

#### WAREHOUSE/MANUFACTURING ACCOMMODATION

- Fully sprinklered
- Fully racked
- Eaves height 7.2 to 7.6 metres
- Extensive loading areas
- Gantry cranage

# ACCOMMODATION

| Warehouse | Sq m   | Sq ft   |
|-----------|--------|---------|
| Unit 2    | 8,175  | 87,994  |
| Unit 3    | 4,653  | 50,080  |
| Total     | 12,828 | 138,074 |
| Offices   | 3,893  | 41,908  |