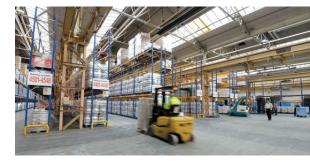

#### WAREHOUSE/MANUFACTURING ACCOMMODATION

- Fully sprinklered
- Fully racked
- Eaves height 7.2 to 7.6 metres
- Extensive loading areas
- Gantry cranage

# ACCOMMODATION

| Warehouse | Sq m   | Sq ft   |
|-----------|--------|---------|
| Unit 2    | 8,175  | 87,994  |
| Unit 3    | 4,653  | 50,080  |
| Total     | 12,828 | 138,074 |
| Offices   | 3,893  | 41,908  |