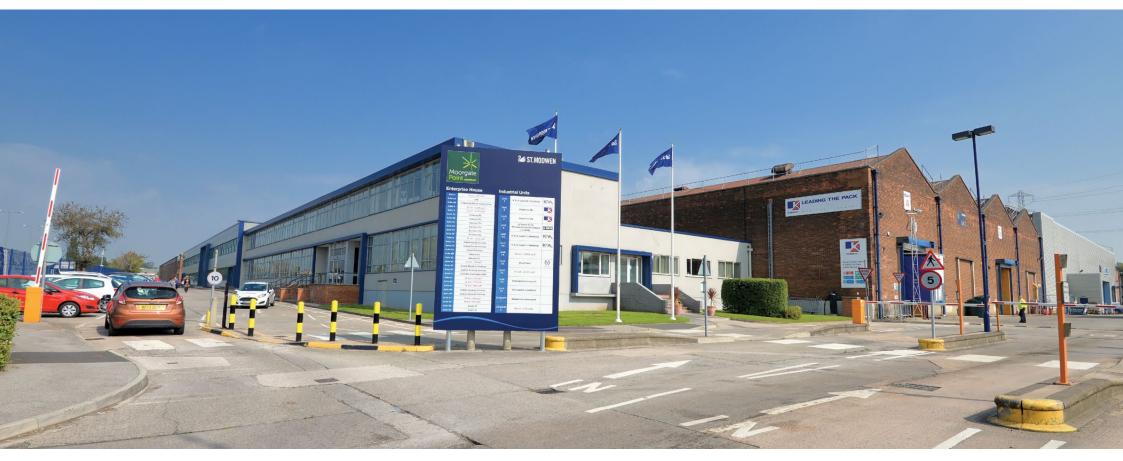

# **KNOWSLEY INDUSTRIAL PARK**

Knowsley Industrial Park is the largest business park in Merseyside and has expanded rapidly over the last 10 years. It is now home to many local, national and international companies including SIG, Home Bargains, Matalan, B&M Bargains, News International, St Ivel, DHL and Toyota.

# DESCRIPTION

Moorgate Point is a self contained industrial and office facility comprising over 450,000 sq ft on a site of 27 acres, with extensive frontage to Moorgate Road. The property is easily divisible and units are available from 50,000 sq ft up to 330,000 sq ft, together with a separate two-storey office facility providing suites up to 20,000 sq ft approx. The property offers 21,000 pallet locations, good eaves height and extensive loading.