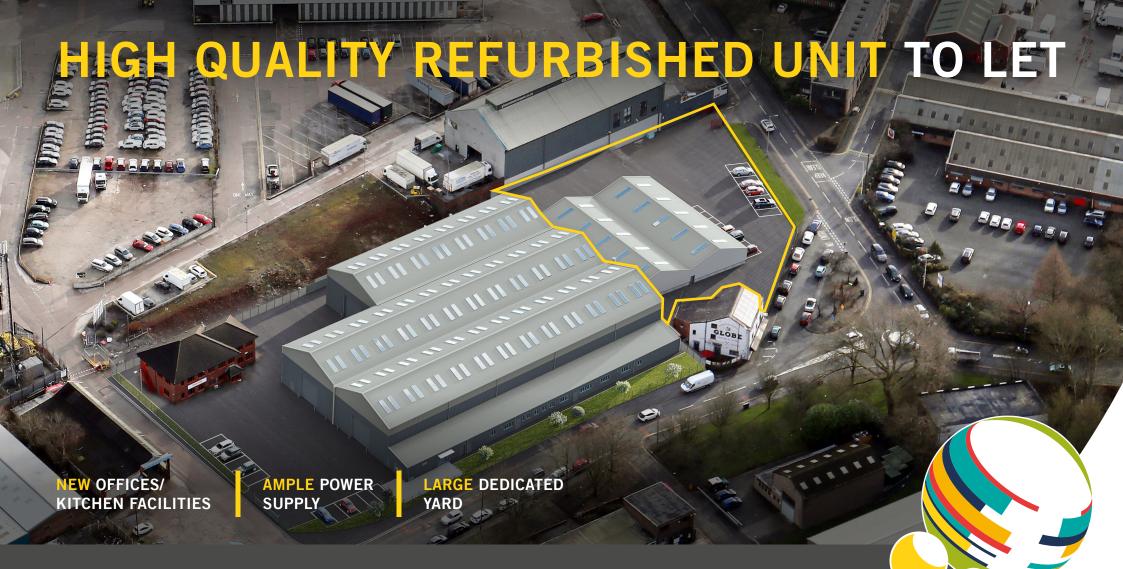

### **GLOBE INDUSTRIAL PARK IS AN** IMPRESSIVE SECURE INDUSTRIAL PARK COMPRISING 560,000 SG FT ON 30 ACRES

#### **SPECIFICATION INCLUDES:**

- > 3.5m eaves height
- > 3 electric roller shutter doors
- > Large yard
- > Lighting
- > Extensive areas of hardstanding
- > Ample power supply
- > Reception, office & kitchen facilities

## EXCELLENT QUALITY WAREHOUSE ACCOMMODATION

Luna @ Globe Industrial Park is is strategically located East of Manchester with excellent access to J23 of the M60 Orbital within 2 miles and J1 of the M67 motorway which in turn offer access to the national motorway conurbations.

The estate and the unit have both undergone recent refurbishments.

A

Ø

14

B

**2**B

3B 4B 5B

**2**A