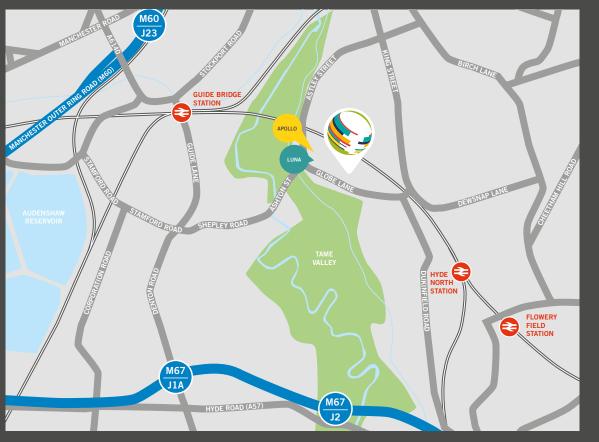

## EXCELLENT QUALITY WAREHOUSE ACCOMMODATION

Luna @ Globe Industrial Park is is strategically located East of Manchester with excellent access to J23 of the M60 Orbital within 2 miles and J1 of the M67 motorway which in turn offer access to the national motorway conurbations.

# LUNA 9,478 SQ FT (881 SQ M)

WAREHOUSE 9,220 SQ FT (857 SQ M) OFFICE/KITCHEN 258 SQ FT (24 SQ M)

Globe Industrial Park is strategically located East of Manchester with excellent access to J23 of the M60 Orbital within 2 miles and J1 of the M67 motorway which in turn offer access to the national motorway conurbations.

|               | TANCES      |
|---------------|-------------|
| JUNCTION 23 N | 60 2 MILES  |
| JUNCTION 1A M | I67 2 MILES |
| JUNCTION 3 M6 | 7 2 MILES   |
| MANCHESTER    | 5 MILES     |
| LEEDS         | 41 MILES    |
| LIVERPOOL     | 42 MILES    |
| BIRMINGHAM    | 90 MILES    |