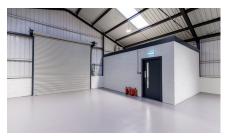

#### **SPECIFICATION INCLUDES:**

- > 3.5m eaves height
- > 3 electric roller shutter doors
- > Large yard
- > Lighting
- > Extensive areas of hardstanding
- > Ample power supply
- > Reception, office & kitchen facilities

## EXCELLENT QUALITY WAREHOUSE ACCOMMODATION

Luna @ Globe Industrial Park is is strategically located East of Manchester with excellent access to J23 of the M60 Orbital within 2 miles and J1 of the M67 motorway which in turn offer access to the national motorway conurbations.