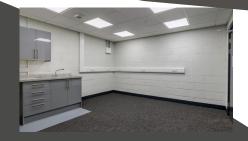

#### **SPECIFICATION INCLUDES:**

- > 3.5m eaves height
- > 3 electric roller shutter doors
- > Large yard
- > Lighting
- > Extensive areas of hardstanding
- > Ample power supply
- > Reception, office & kitchen facilities

## EXCELLENT QUALITY WAREHOUSE ACCOMMODATION

Luna @ Globe Industrial Park is is strategically located East of Manchester with excellent access to J23 of the M60 Orbital within 2 miles and J1 of the M67 motorway which in turn offer access to the national motorway conurbations.

# LUNA 9,478 SQ FT (881 SQ M)

WAREHOUSE 9,220 SQ FT (857 SQ M) OFFICE/KITCHEN 258 SQ FT (24 SQ M)

Globe Industrial Park is strategically located East of Manchester with excellent access to J23 of the M60 Orbital within 2 miles and J1 of the M67 motorway which in turn offer access to the national motorway conurbations.