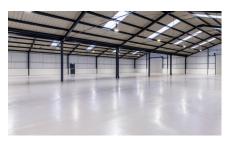

## LUNA 9,478 SQ FT (881 SQ M)

WAREHOUSE 9,220 SQ FT (857 SQ M) OFFICE/KITCHEN 258 SQ FT (24 SQ M)

NEW TO

GLOBE

1 GLOBE LANE, DUKINFIELD, MANCHESTER SK16 4RE

globeindustrialpark.co.uk

### LARGE 9,478 SQ FT (881 SQ M) FLOOR SPACE AVAILABLE

10000

# LUNA 9,478 SQ FT (881 SQ M)

WAREHOUSE 9,220 SQ FT (857 SQ M) OFFICE/KITCHEN 258 SQ FT (24 SQ M)

Globe Industrial Park is strategically located East of Manchester with excellent access to J23 of the M60 Orbital within 2 miles and J1 of the M67 motorway which in turn offer access to the national motorway conurbations.