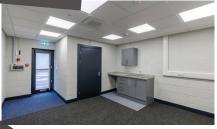

#### **SPECIFICATION INCLUDES:**

- > 3.5m eaves height
- > 3 electric roller shutter doors
- > Large yard
- > Lighting
- > Extensive areas of hardstanding
- > Ample power supply
- > Reception, office & kitchen facilities

## EXCELLENT QUALITY WAREHOUSE ACCOMMODATION

Luna @ Globe Industrial Park is is strategically located East of Manchester with excellent access to J23 of the M60 Orbital within 2 miles and J1 of the M67 motorway which in turn offer access to the national motorway conurbations.

# LUNA 9,478 SQ FT (881 SQ M)

WAREHOUSE 9,220 SQ FT (857 SQ M) OFFICE/KITCHEN 258 SQ FT (24 SQ M)

Globe Industrial Park is strategically located East of Manchester with excellent access to J23 of the M60 Orbital within 2 miles and J1 of the M67 motorway which in turn offer access to the national motorway conurbations.