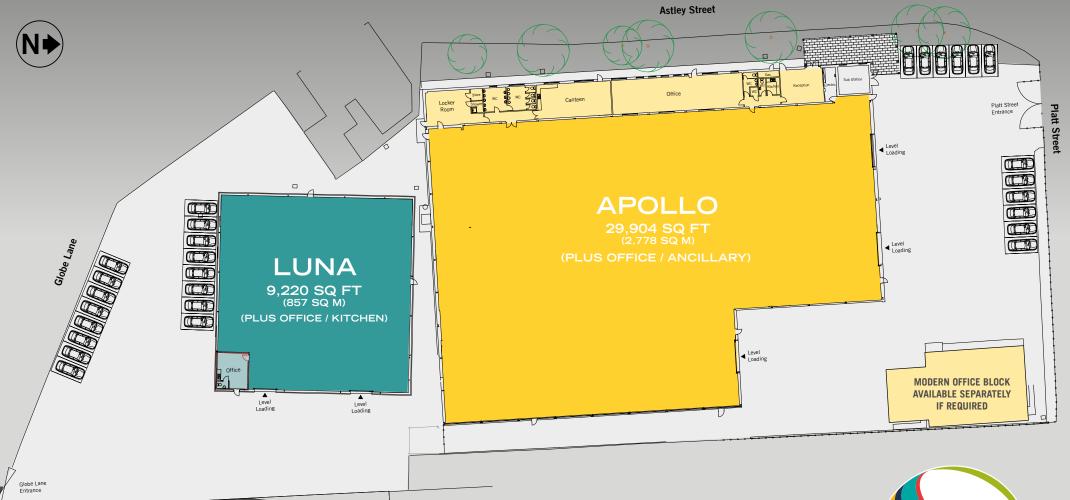

## LUNA 9,478 SQ FT (881 SQ M)

WAREHOUSE 9,220 SQ FT (857 SQ M) OFFICE/KITCHEN 258 SQ FT (24 SQ M)

NEW TO

GLOBE

1 GLOBE LANE, DUKINFIELD, MANCHESTER SK16 4RE

globeindustrialpark.co.uk

### LARGE 9,478 SQ FT (881 SQ M) FLOOR SPACE AVAILABLE

10000

### MASTERPLAN

# LUNA 9,478 SQ FT (881 SQ M)

WAREHOUSE 9,220 SQ FT (857 SQ M) OFFICE/KITCHEN 258 SQ FT (24 SQ M)

Globe Industrial Park is strategically located East of Manchester with excellent access to J23 of the M60 Orbital within 2 miles and J1 of the M67 motorway which in turn offer access to the national motorway conurbations.