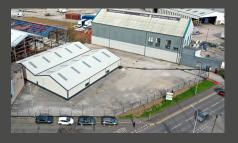

### **GLOBE INDUSTRIAL PARK IS AN** IMPRESSIVE SECURE INDUSTRIAL PARK COMPRISING 560,000 SG FT ON 30 ACRES

## EXCELLENT QUALITY WAREHOUSE ACCOMMODATION

Luna @ Globe Industrial Park is is strategically located East of Manchester with excellent access to J23 of the M60 Orbital within 2 miles and J1 of the M67 motorway which in turn offer access to the national motorway conurbations.

# LUNA 9,478 SQ FT (881 SQ M)

WAREHOUSE 9,220 SQ FT (857 SQ M) OFFICE/KITCHEN 258 SQ FT (24 SQ M)

Globe Industrial Park is strategically located East of Manchester with excellent access to J23 of the M60 Orbital within 2 miles and J1 of the M67 motorway which in turn offer access to the national motorway conurbations.