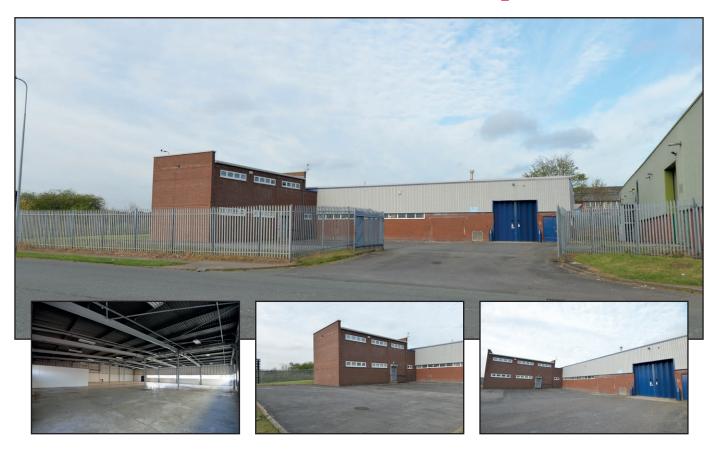

### Description

Unit 5 The property comprises a production / warehouse unit of steel portal frame construction with attached two storey offices.

The Unit has the following benefits; fluorescent strip lighting, three phase electricity, roller shutter/ concertina loading door, fenced External yard area.

## **Availability**

| Unit 5                           | Sq Ft  | M <sup>2</sup> |
|----------------------------------|--------|----------------|
| Warehouse                        | 8,596  | 798.54         |
| Ground Floor Offices & Ancillary | 2,144  | 199.16         |
| First Floor Offices              | 748    | 69.51          |
| Total                            | 11,488 | 1,067.21       |