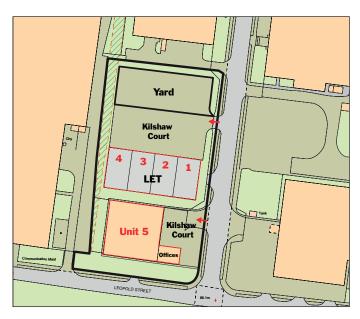

The estate comprises a large multi occupied site made up of a number of industrial units.

### Description

Unit 5 The property comprises a production / warehouse unit of steel portal frame construction with attached two storey offices.

The Unit has the following benefits; fluorescent strip lighting, three phase electricity, roller shutter/ concertina loading door, fenced External yard area.

## **Availability**

| Unit 5                           | Sq Ft  | M <sup>2</sup> |
|----------------------------------|--------|----------------|
| Warehouse                        | 8,596  | 798.54         |
| Ground Floor Offices & Ancillary | 2,144  | 199.16         |
| First Floor Offices              | 748    | 69.51          |
| Total                            | 11,488 | 1,067.21       |