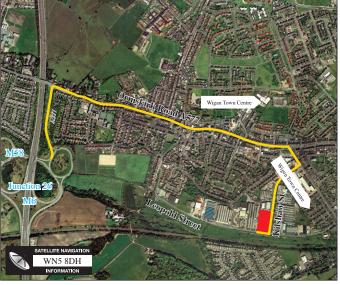

# Lamberhead Industrial Estate Kilshaw Court, Kilshaw Street, Wigan, WN5 8DH

- 2 storey offices
- Junction 26 M6/ M58 1 Mile

### Location

The property is based in Wigan and situated in close proximity to the M58 and M6 motorway network, whilst also being close to the town centre amenities within Pemberton. The M6 motorway is accessed via junctions 24, 25 and 26 along the borough's western boundary providing an essential connection with the M58 and M6 motorway and excellent connections throughout the North West and beyond.