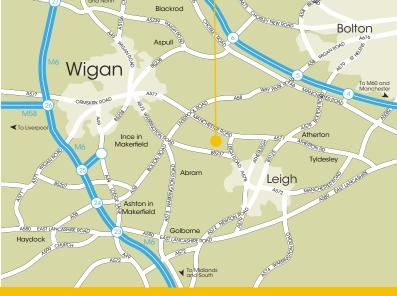

COMPETITIVE AND FLEXIBLE RATES

24 HOUR ACCESS

LIGHTING AND POWER AVAILABLE TO EXTERNAL & INTERNAL AREAS

LOCATION SAT NAV: WN2 4TN

Hindley Green Business Park is located on the A578 Leigh Road south east of Wigan town centre.

Junction 4 of the M61 motorway lies with 5.5 miles to the north east and Junction 23 of the M6 motorway is 5 miles to the south west. The A580 'East Lancs Road' lies just 3.5 miles to the south and offers easy access to the M6, M60 and the wider motorway network.