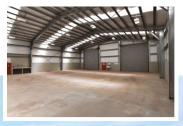

## AREA/ACCOMMODATION

The plot has a net site area of circa 4 acres (1.6 ha). The covered store/ workshop extends to 3,200 sq ft.

Additionally there is a covered store/workshop, with steel panelled elevations and a two level access loading doors.