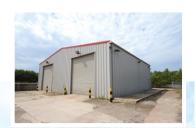

### **DESCRIPTION**

The property comprises a secure storage yard with the majority of the site being concrete hard standing and benefitting from the following:

- Secure hardstanding available from circa 0.5 acres
- Competitive and flexible rates
- 24 hour access
- Lighting and power available to external & internal areas

Additionally there is a covered store/workshop, with steel panelled elevations and a two level access loading doors.