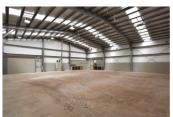

## AREA/ACCOMMODATION

The plot has a net site area of circa 4 acres (1.6 ha). The covered store/ workshop extends to 3,200 sq ft.

Additionally there is a covered store/workshop, with steel panelled elevations and a two level access loading doors.