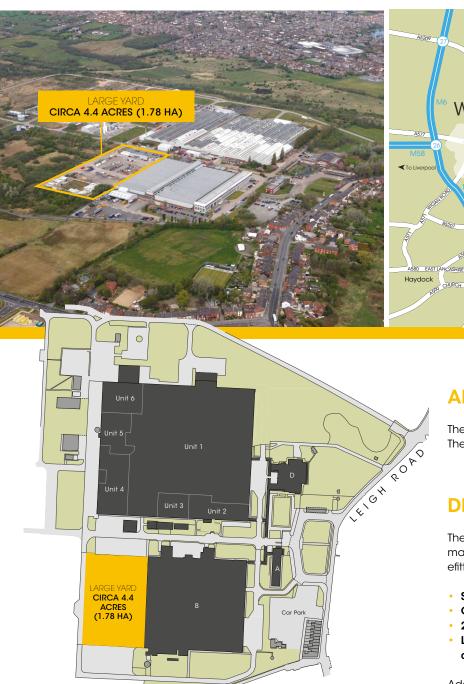

# **HINDLEY GREEN** BUSINESS PARK

LEIGH ROAD, HINDLEY GREEN, WIGAN, WN2 4TN

TO LET LARGE YARD

**CIRCA 4.4 ACRES (1.78 HA)** 

COVERED WORKSHOP/STORE AVAILABLE SEPERATELY

3,200 SQ FT (297 SQ M)

SECURE HARDSTANDING AVAILABLE FROM CIRCA 0.5 ACRES

## AREA/ACCOMMODATION

The plot has a net site area of circa 4 acres (1.6 ha). The covered store/ workshop extends to 3,200 sq ft.

### **DESCRIPTION**

The property comprises a secure storage yard with the majority of the site being concrete hard standing and benefitting from the following:

- Secure hardstanding available from circa 0.5 acres
- Competitive and flexible rates
- 24 hour access
- Lighting and power available to external & internal areas

Additionally there is a covered store/workshop, with steel panelled elevations and a two level access loading doors.