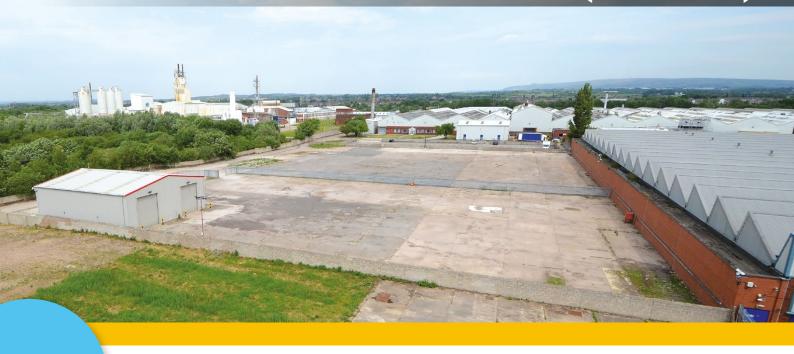

# **HINDLEY GREEN** BUSINESS PARK

LEIGH ROAD, HINDLEY GREEN, WIGAN, WN2 4TN

TO LET LARGE YARD

**CIRCA 4.4 ACRES (1.78 HA)** 

COVERED WORKSHOP/STORE AVAILABLE SEPERATELY

3,200 SQ FT (297 SQ M)

SECURE HARDSTANDING AVAILABLE FROM CIRCA 0.5 ACRES

### **DESCRIPTION**

The property comprises a secure storage yard with the majority of the site being concrete hard standing and benefitting from the following:

- Secure hardstanding available from circa 0.5 acres
- Competitive and flexible rates
- 24 hour access
- Lighting and power available to external & internal areas