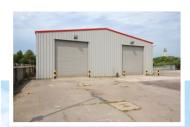

### **DESCRIPTION**

The property comprises a secure storage yard with the majority of the site being concrete hard standing and benefitting from the following:

- Secure hardstanding available from circa 0.5 acres
- Competitive and flexible rates
- 24 hour access
- Lighting and power available to external & internal areas

Additionally there is a covered store/workshop, with steel panelled elevations and a two level access loading doors.