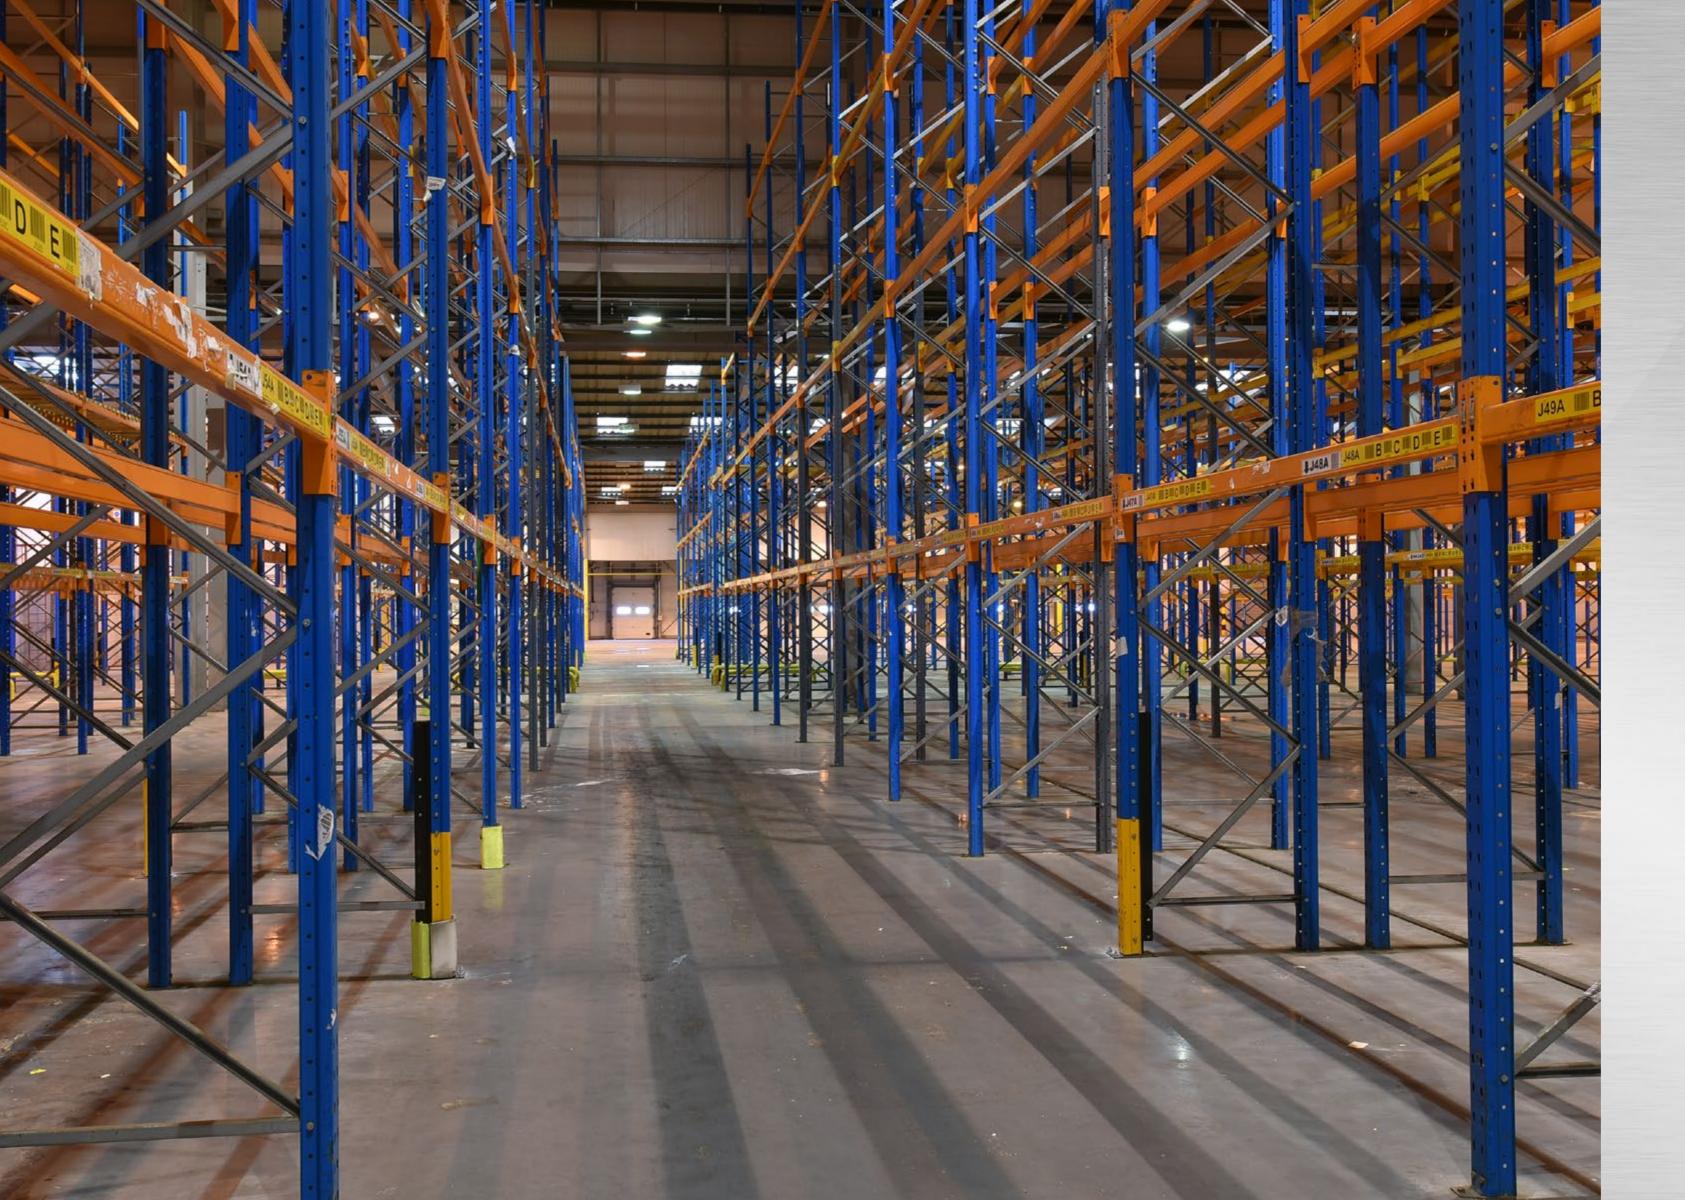

**SPECIFICATION** 

LOCATION

**ACCOMMODATION** 

**RACKING PLAN** 

GALLERY

The main features of the property are as follows:

- Steel portal frame construction
- Part brick / part clad elevations
- Original building has an over sheeted insulated clad roof with the extension having a fully insulated clad roof
- 6m eaves in origional warehouse, 10m eaves in the warehouse extension
- Two storey office/amenity block refurbished to a good standard
- 6 no. dock loading doors
- 2 no. level access loading doors
- Lighting to the warehouse
- Dedicated car parking and yard areas
- Full CCTV security system
- Fully racked building
- Upgraded power supply circa 250KVA
- Fully secured with perimeter fencing