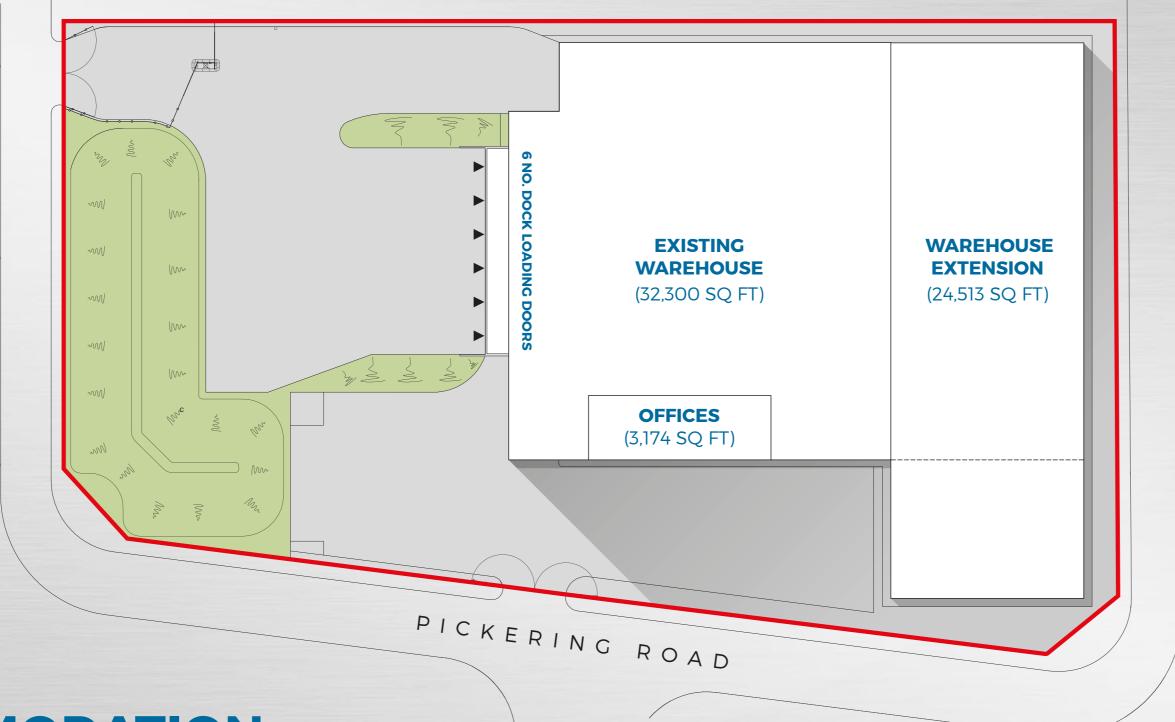

#### **SITE PLAN**

# **ACCOMMODATION**

The approximate floor areas are as follows:

| Description         | Sq Ft  | Sq M     |
|---------------------|--------|----------|
| Origional Warehouse | 33,728 | 3,133.43 |
| Warehouse Extension | 24,513 | 2,277.33 |
| Two storey offices  | 3,174  | 294.84   |
| Total               | 61,415 | 5,705.53 |