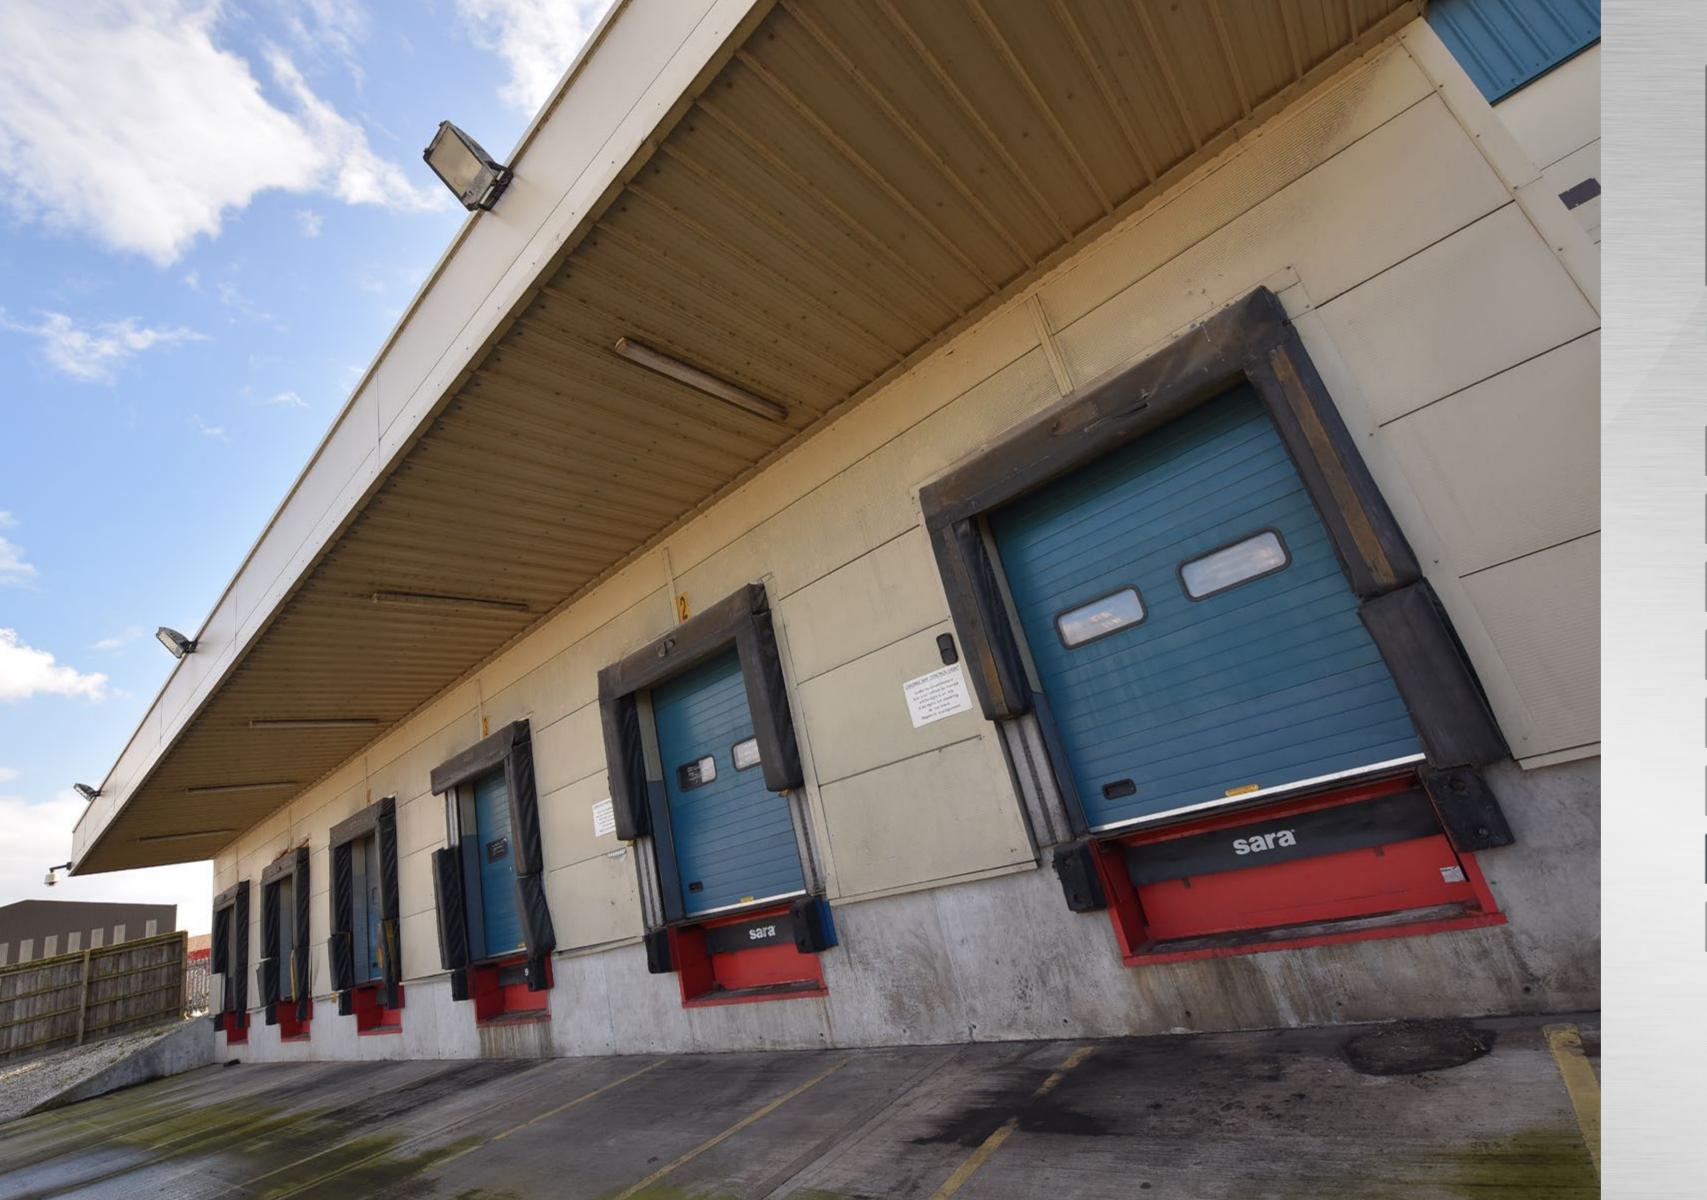

**SPECIFICATION** 

LOCATION

**ACCOMMODATION** 

**RACKING PLAN** 

GALLERY

The main features of the property are as follows:

- Steel portal frame construction
- Part brick / part clad elevations
- Original building has an over sheeted insulated clad roof with the extension having a fully insulated clad roof
- 6m eaves in origional warehouse, 10m eaves in the warehouse extension
- Two storey office/amenity block refurbished to a good standard
- 6 no. dock loading doors
- 2 no. level access loading doors
- Lighting to the warehouse
- Dedicated car parking and yard areas
- Full CCTV security system
- Fully racked building
- Upgraded power supply circa 250KVA
- Fully secured with perimeter fencing