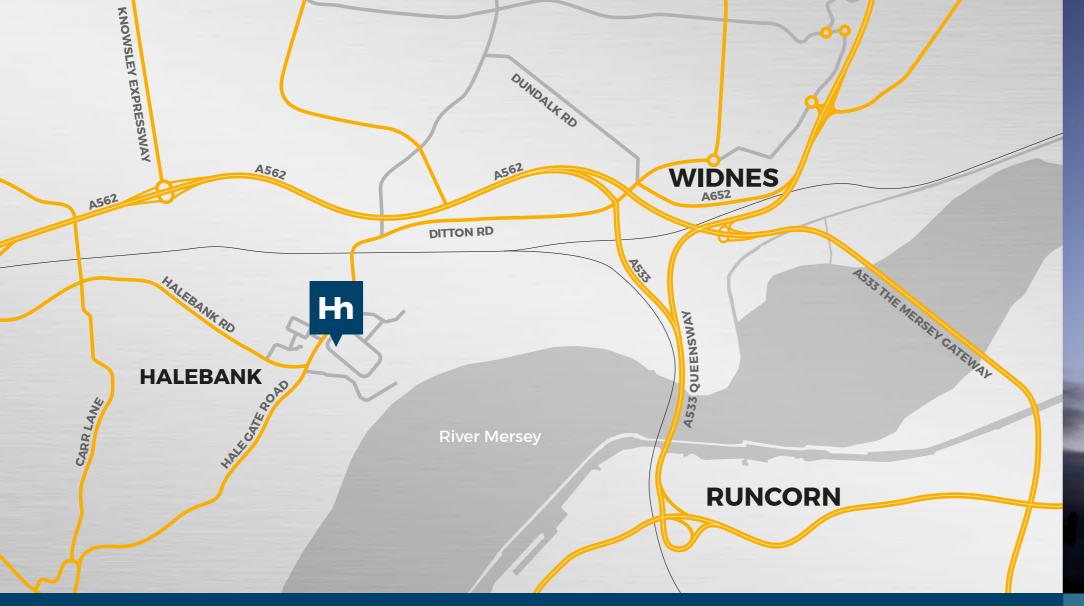

# LOCATION

The property is situated on the established Halebank Industrial Estate and is accessed from Pickering Road, which is 5 minutes' drive from the Speke Road Expressway that links the Knowsley Expressway and M62 motorway, Speke and Runcorn/Widnes Bridge.

There are a number of large occupiers in the local area including Travis Perkins, Eddie Stobart, Univar, Tesco, Express Gifts, DHL, Brentagg and Riverside Trucks.

The main A562 Speke Road provides motorway access at junction 6/1 of the M62/M57 to the north and at junction 12 of the M56 to the south and also provides direct access into Liverpool, Runcorn & Warrington.

Liverpool Airport is 5 miles to the west, Manchester International Airport is 30 miles to the east and the docks at Liverpool and Birkenhead are within easy reach.

With connections to the M6, M56, M57 and M62 all within easy reach, Halebank House provides an excellent location for distribution and the new Mersey Gateway bridge has further improved connectivity.