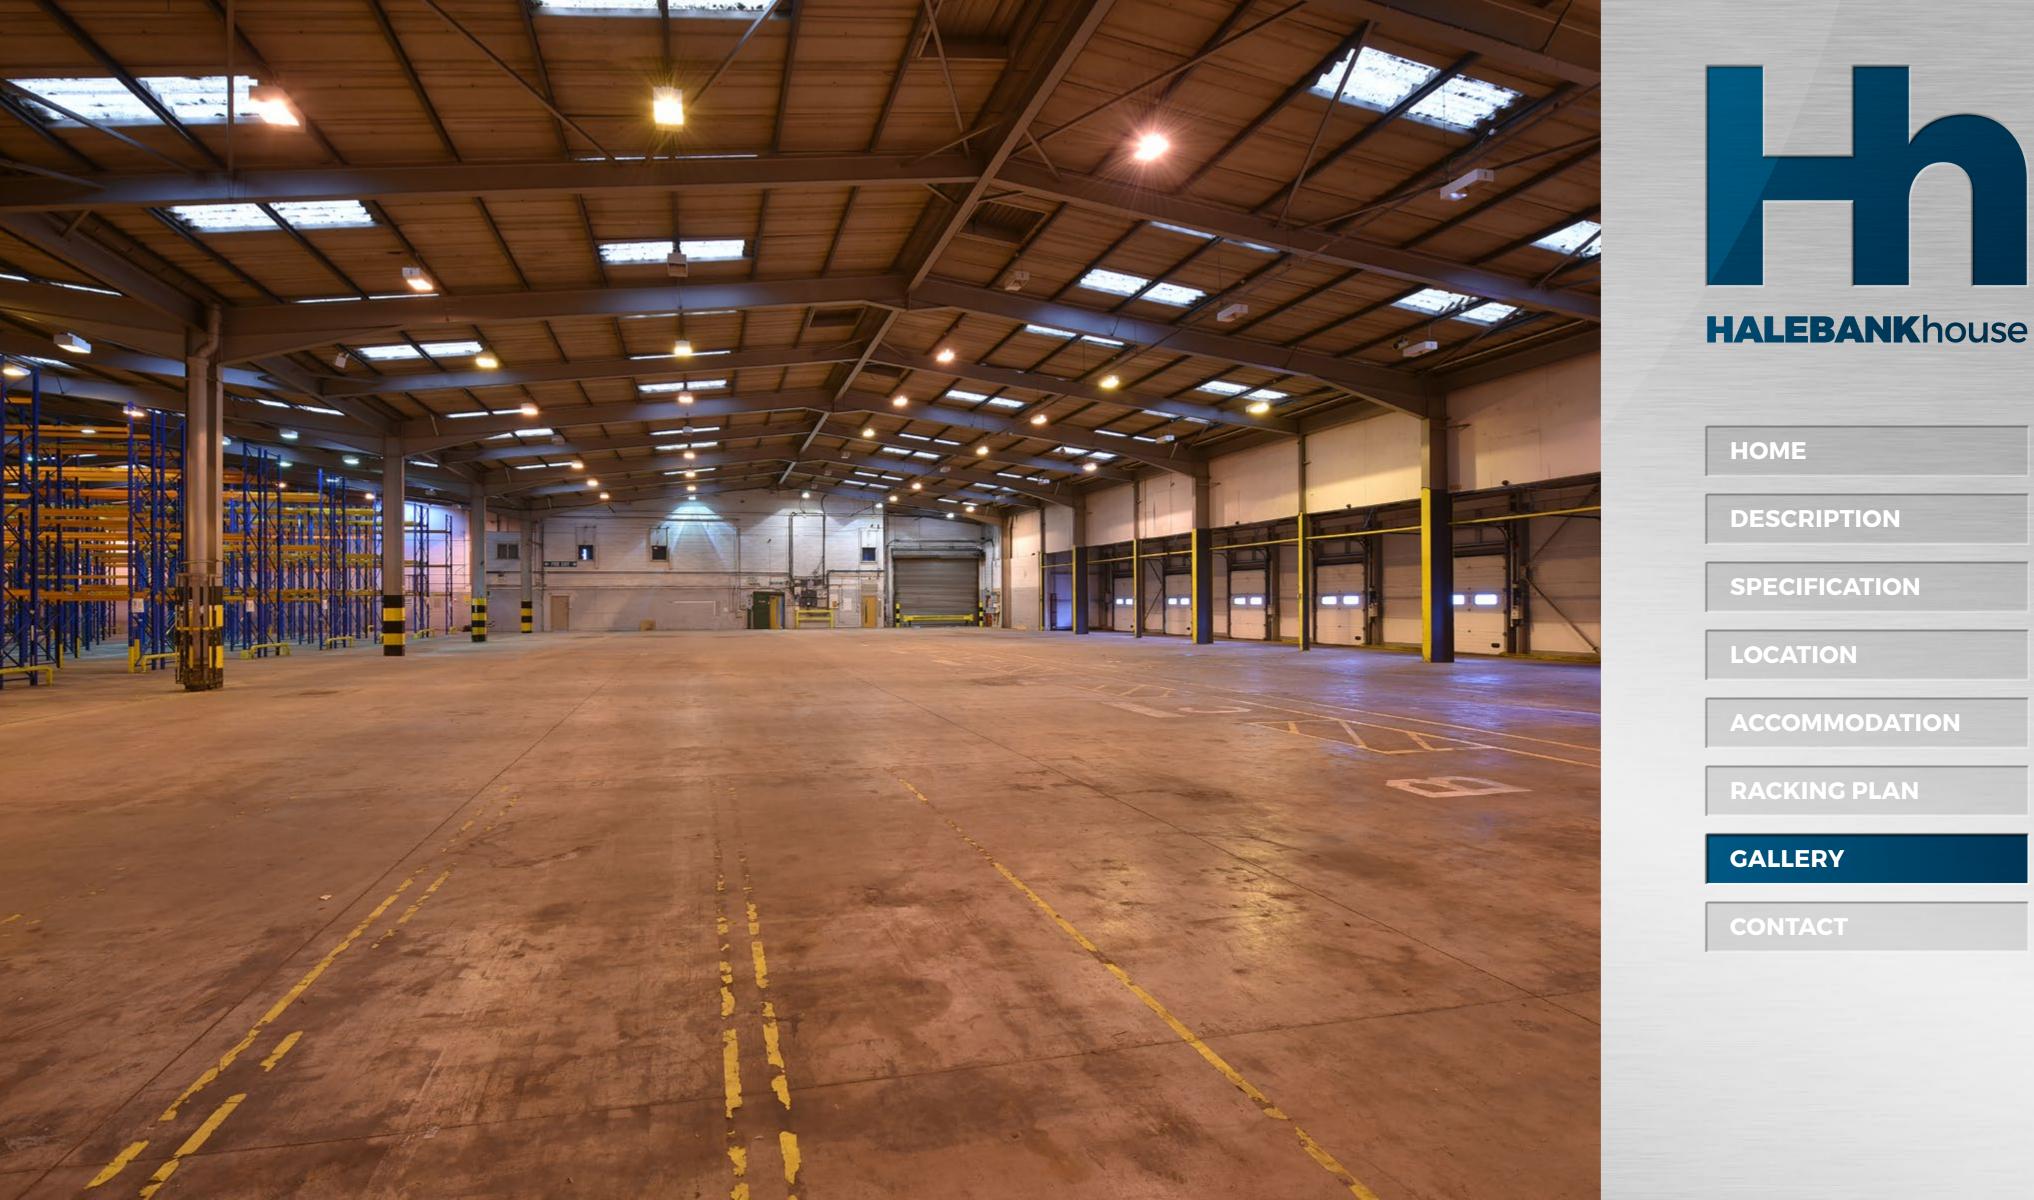

#### 61,415 SQ FT (5,705.53 SQ M)

- STEEL PORTAL FRAME CONSTRUCTION
- TWO STOREY OFFICE/ AMENITY BLOCK
- FULL CCTV SECURITY SYSTEM
- FULLY RACKED BUILDING
- PROMINENT SELF CONTAINED FACILITY

HOME

**DESCRIPTION** 

**SPECIFICATION** 

LOCATION

**ACCOMMODATION** 

**RACKING PLAN** 

GALLERY

The main features of the property are as follows:

- Steel portal frame construction
- Part brick / part clad elevations
- Original building has an over sheeted insulated clad roof with the extension having a fully insulated clad roof
- 6m eaves in origional warehouse, 10m eaves in the warehouse extension
- Two storey office/amenity block refurbished to a good standard
- 6 no. dock loading doors
- 2 no. level access loading doors
- Lighting to the warehouse
- Dedicated car parking and yard areas
- Full CCTV security system
- Fully racked building
- Upgraded power supply circa 250KVA
- Fully secured with perimeter fencing