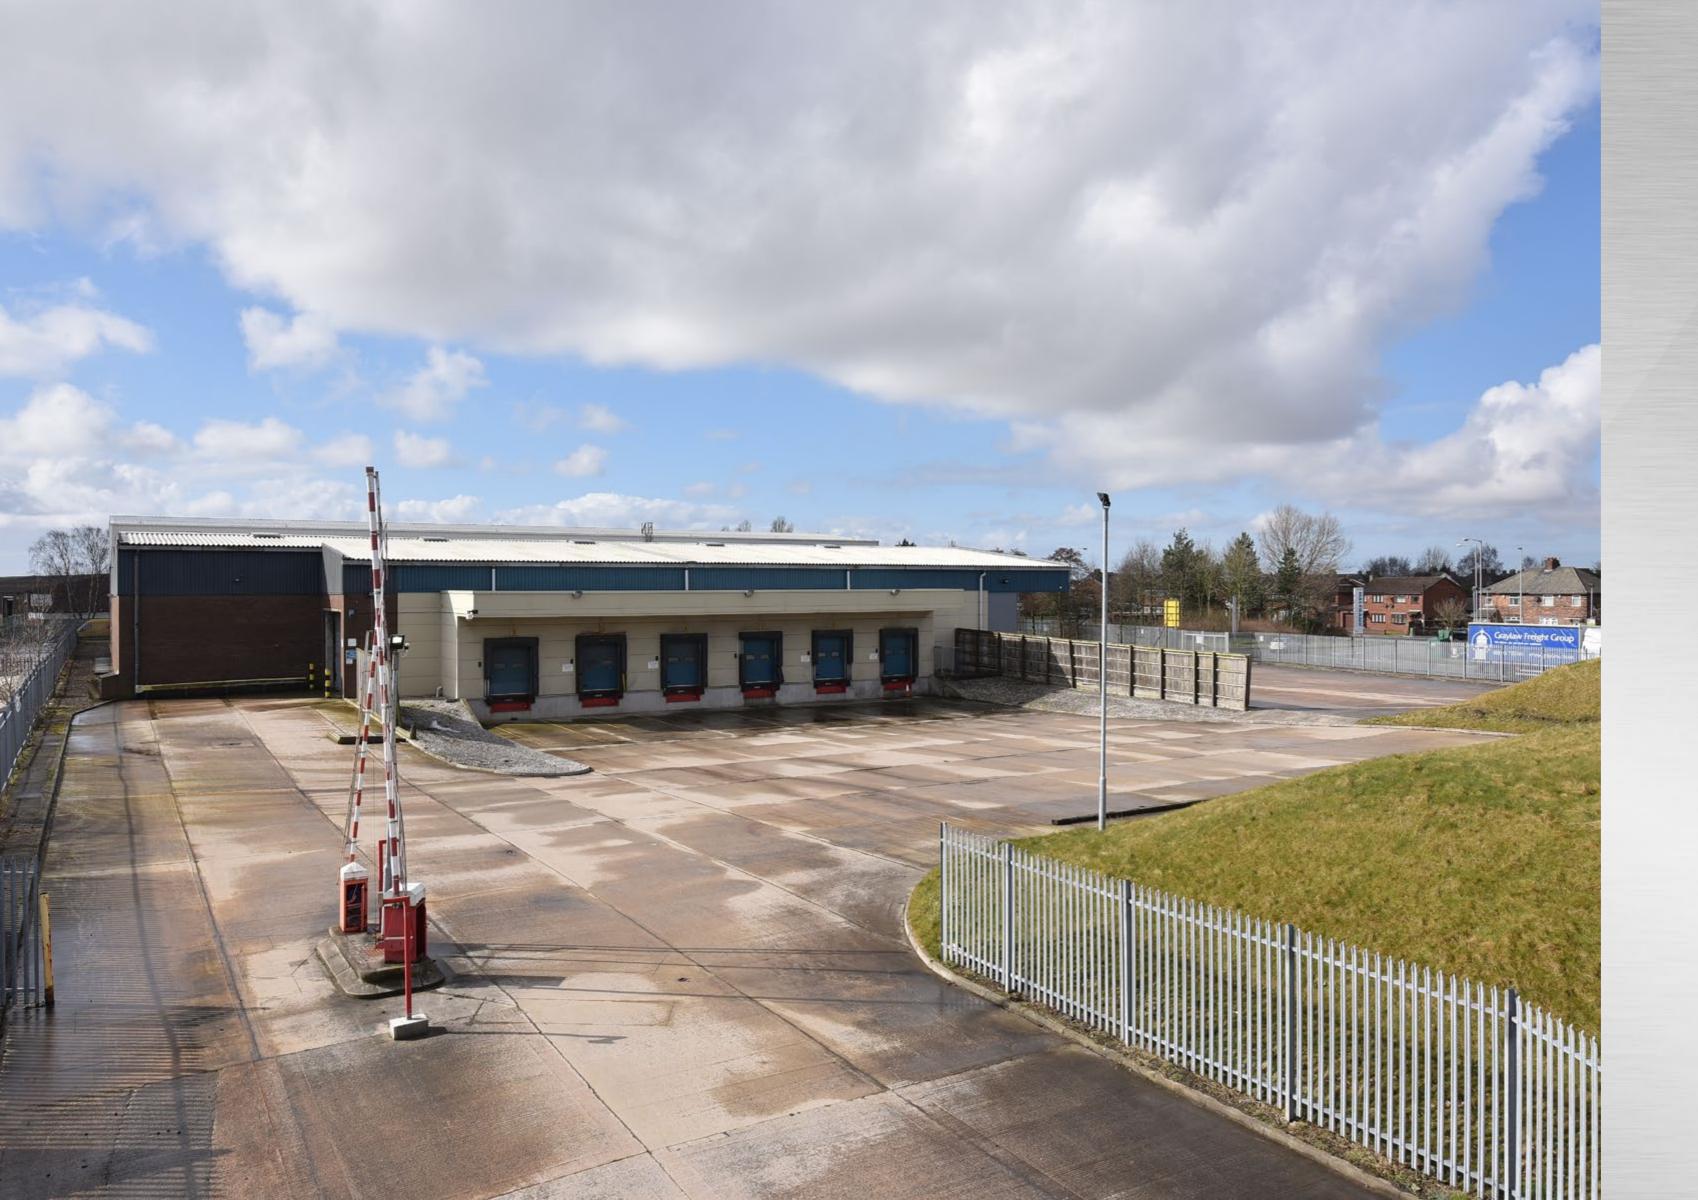

**SPECIFICATION** 

LOCATION

**ACCOMMODATION** 

**RACKING PLAN** 

GALLERY

The main features of the property are as follows:

- Steel portal frame construction
- Part brick / part clad elevations
- Original building has an over sheeted insulated clad roof with the extension having a fully insulated clad roof
- 6m eaves in origional warehouse, 10m eaves in the warehouse extension
- Two storey office/amenity block refurbished to a good standard
- 6 no. dock loading doors
- 2 no. level access loading doors
- Lighting to the warehouse
- Dedicated car parking and yard areas
- Full CCTV security system
- Fully racked building
- Upgraded power supply circa 250KVA
- Fully secured with perimeter fencing