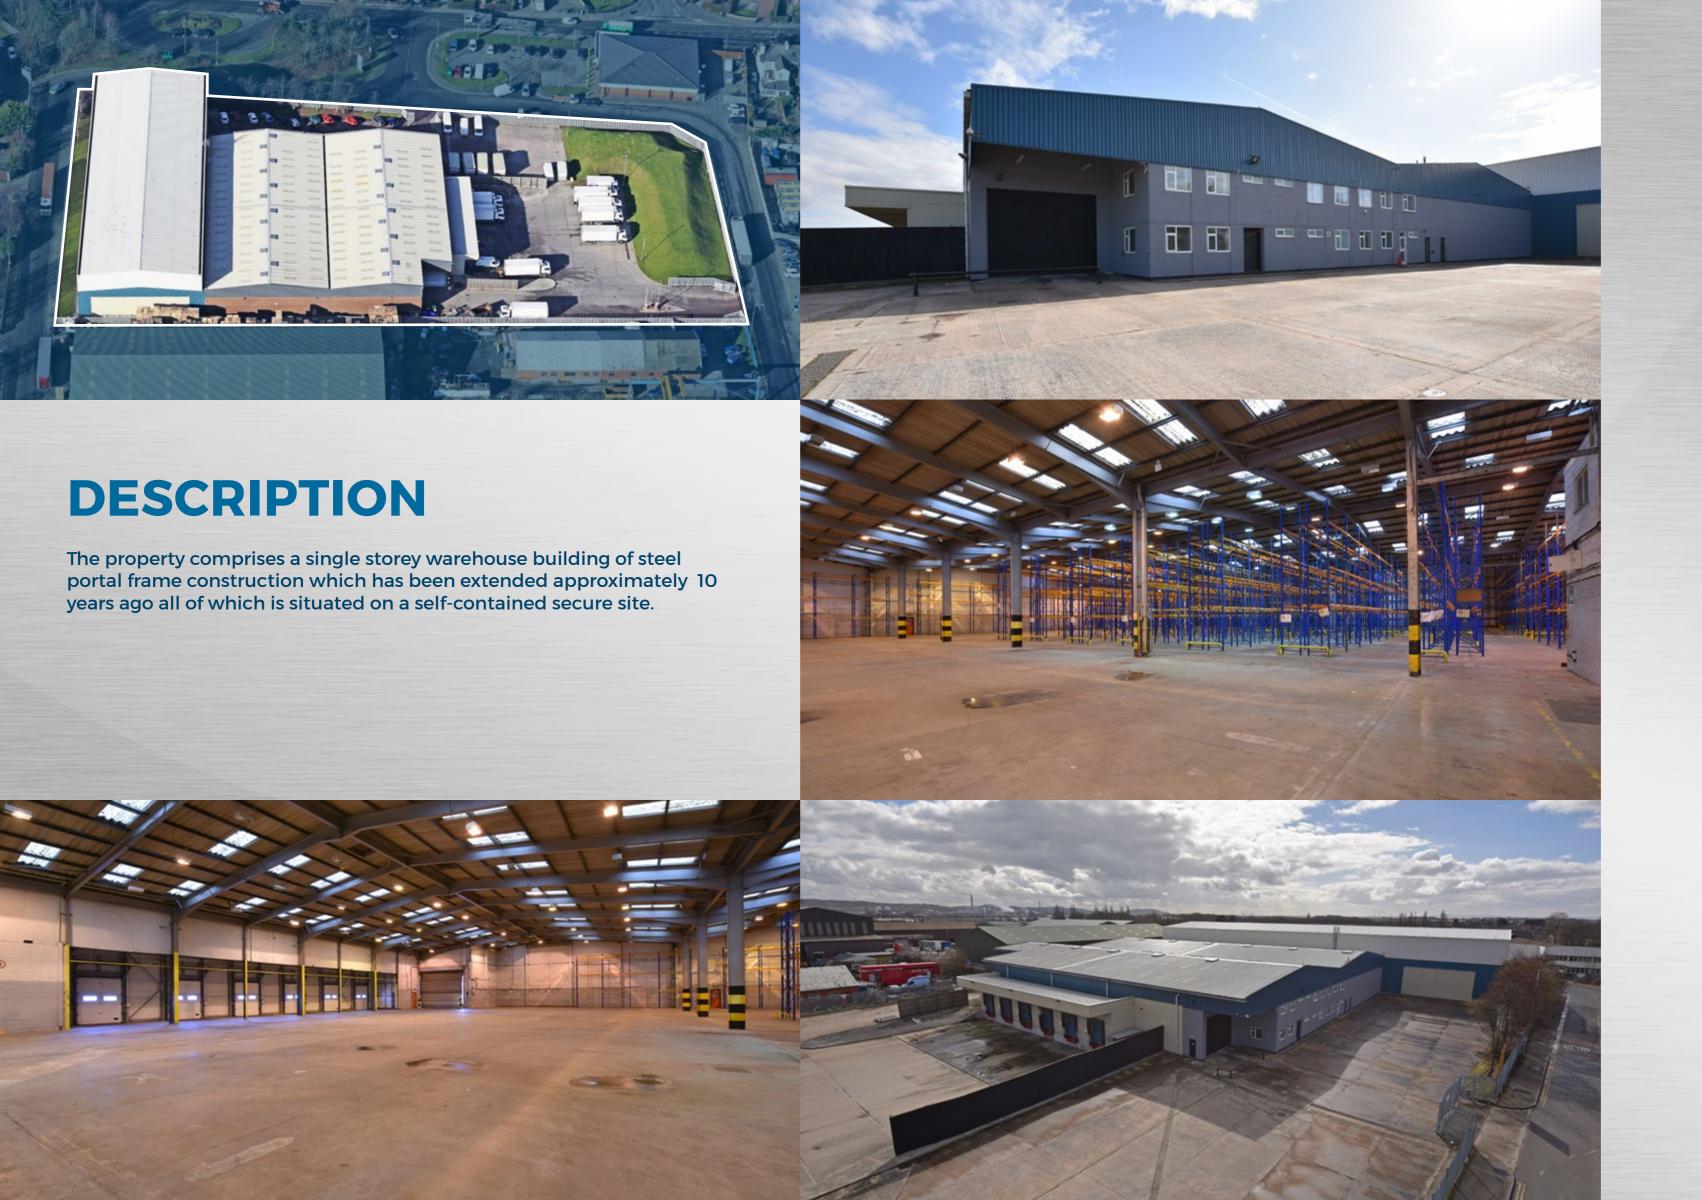

**SPECIFICATION** 

LOCATION

**ACCOMMODATION** 

**RACKING PLAN** 

GALLERY

The main features of the property are as follows:

- Steel portal frame construction
- Part brick / part clad elevations
- Original building has an over sheeted insulated clad roof with the extension having a fully insulated clad roof
- 6m eaves in origional warehouse, 10m eaves in the warehouse extension
- Two storey office/amenity block refurbished to a good standard
- 6 no. dock loading doors
- 2 no. level access loading doors
- Lighting to the warehouse
- Dedicated car parking and yard areas
- Full CCTV security system
- Fully racked building
- Upgraded power supply circa 250KVA
- Fully secured with perimeter fencing

**HALEBANK** house

HOME

DESCRIPTION

**SPECIFICATION** 

LOCATION

**ACCOMMODATION** 

**RACKING PLAN** 

**GALLERY** 