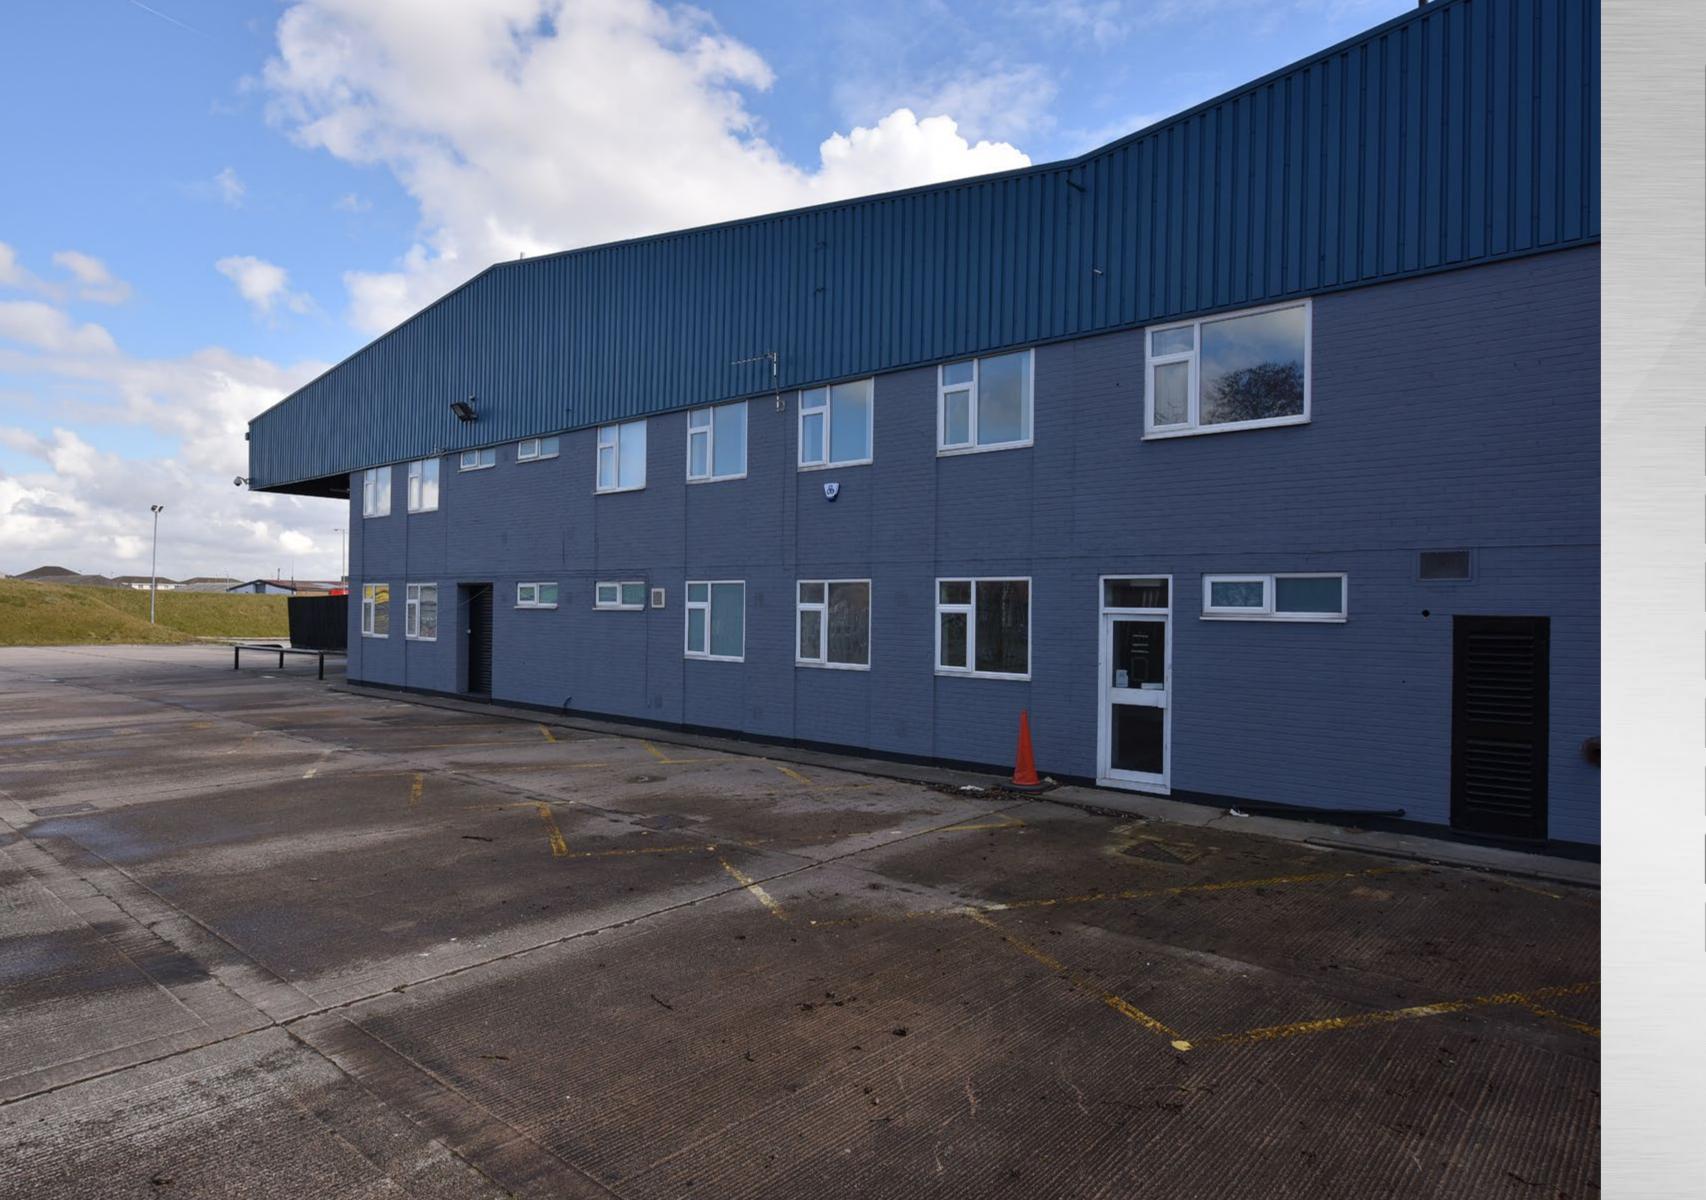

**SPECIFICATION** 

LOCATION

**ACCOMMODATION** 

**RACKING PLAN** 

GALLERY

The main features of the property are as follows:

- Steel portal frame construction
- Part brick / part clad elevations
- Original building has an over sheeted insulated clad roof with the extension having a fully insulated clad roof
- 6m eaves in origional warehouse, 10m eaves in the warehouse extension
- Two storey office/amenity block refurbished to a good standard
- 6 no. dock loading doors
- 2 no. level access loading doors
- Lighting to the warehouse
- Dedicated car parking and yard areas
- Full CCTV security system
- Fully racked building
- Upgraded power supply circa 250KVA
- Fully secured with perimeter fencing