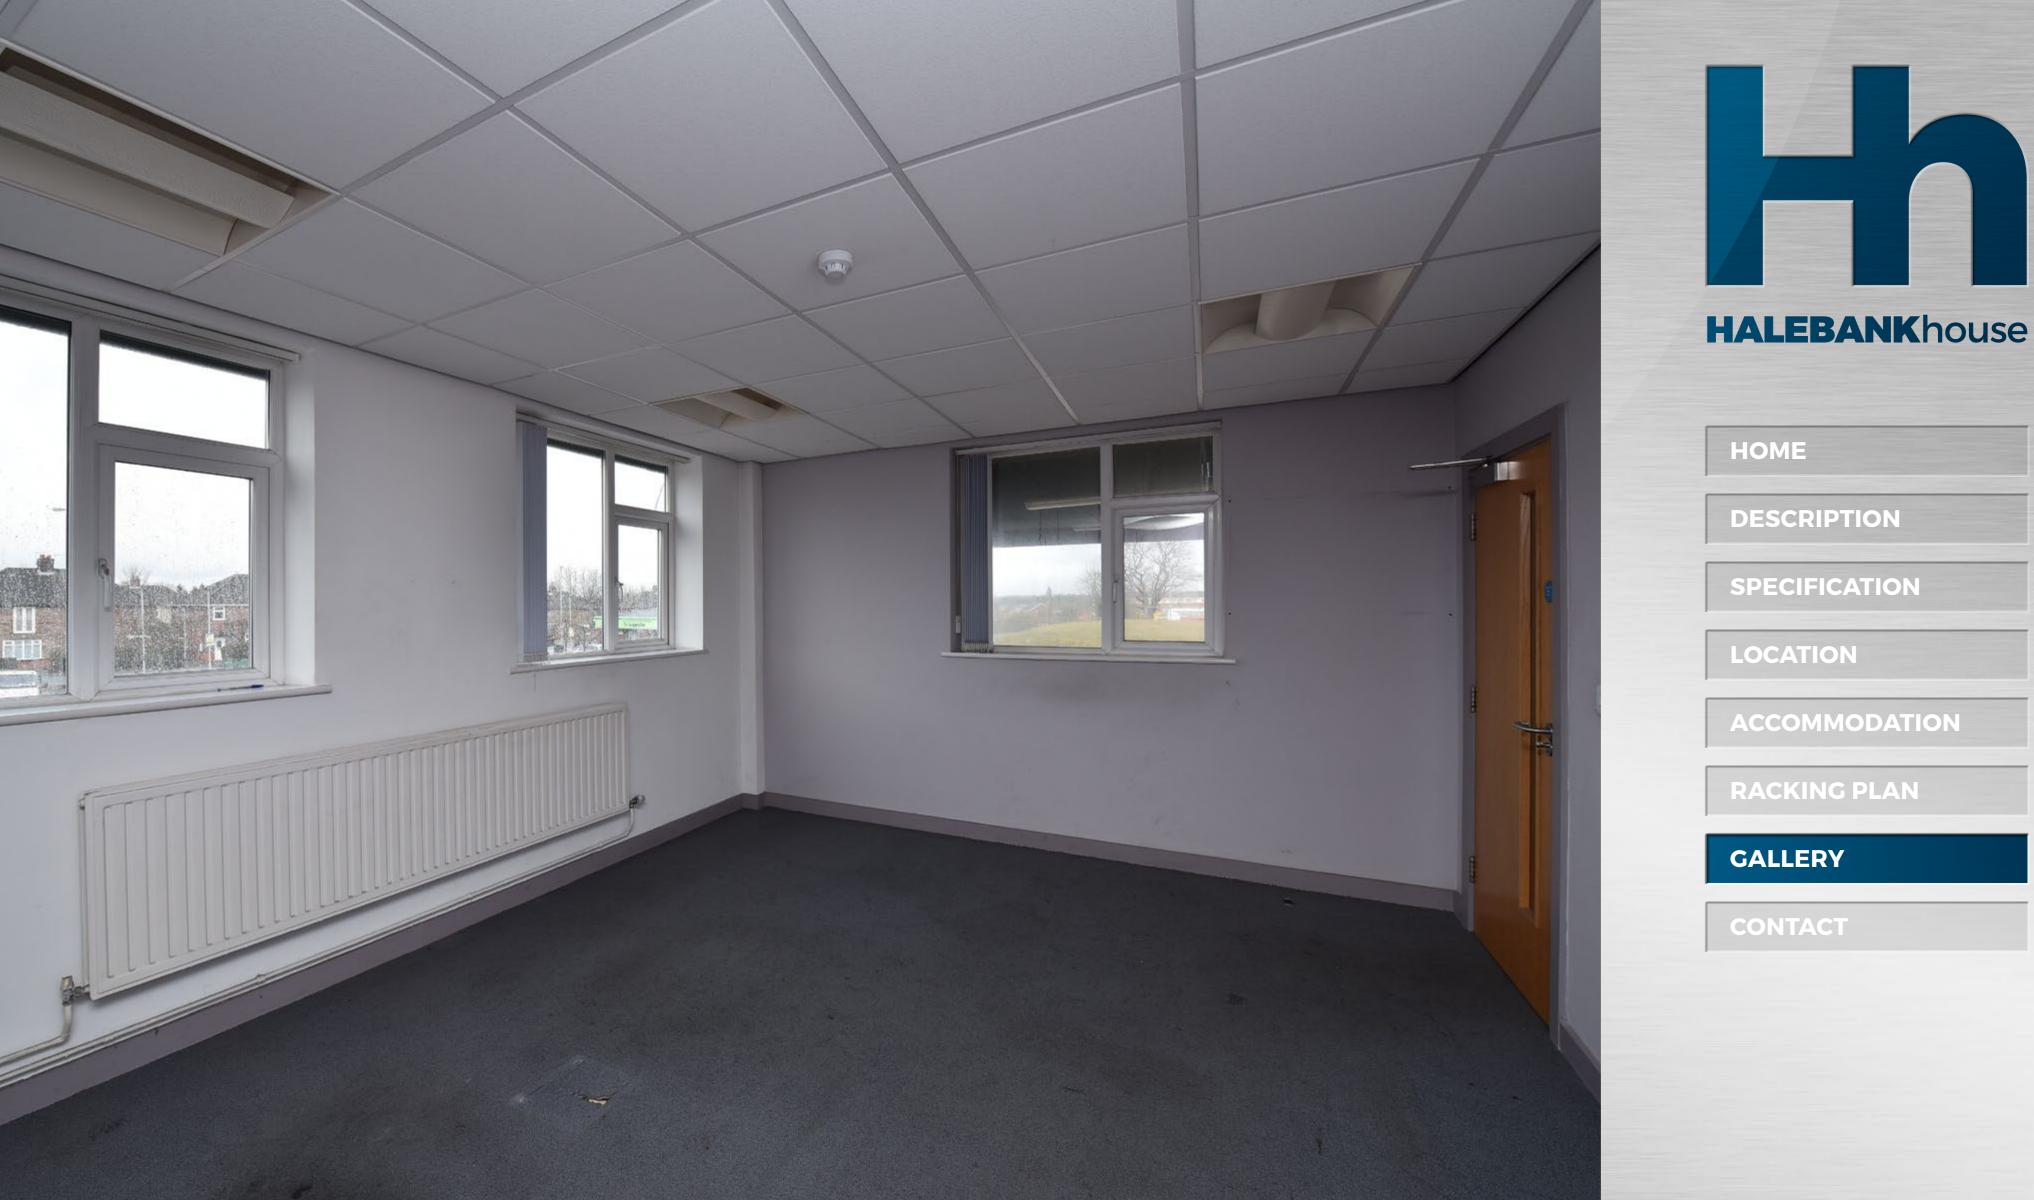

# **ACCOMMODATION**

The approximate floor areas are as follows:

| Description         | Sq Ft  | Sq M     |
|---------------------|--------|----------|
| Origional Warehouse | 33,728 | 3,133.43 |
| Warehouse Extension | 24,513 | 2,277.33 |
| Two storey offices  | 3,174  | 294.84   |
| Total               | 61,415 | 5,705.53 |