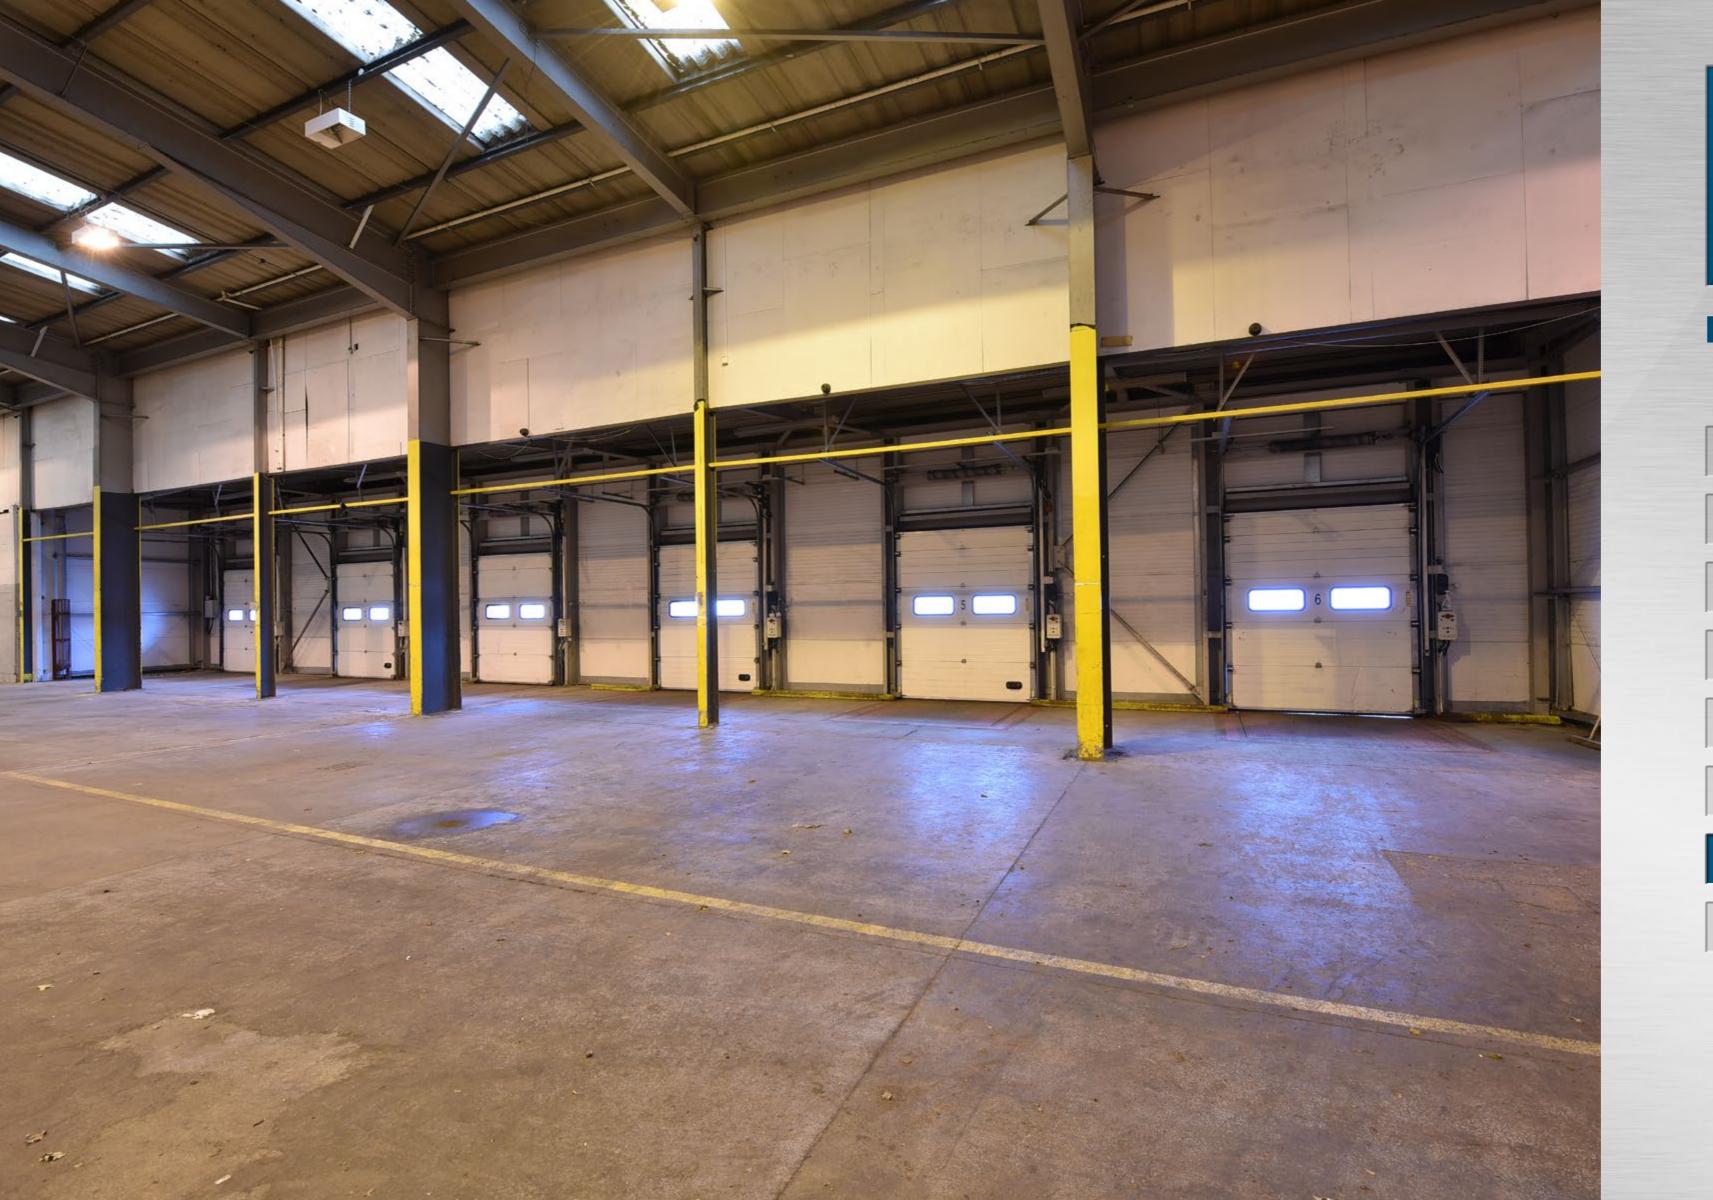

**SPECIFICATION** 

LOCATION

**ACCOMMODATION** 

**RACKING PLAN** 

GALLERY

The main features of the property are as follows:

- Steel portal frame construction
- Part brick / part clad elevations
- Original building has an over sheeted insulated clad roof with the extension having a fully insulated clad roof
- 6m eaves in origional warehouse, 10m eaves in the warehouse extension
- Two storey office/amenity block refurbished to a good standard
- 6 no. dock loading doors
- 2 no. level access loading doors
- Lighting to the warehouse
- Dedicated car parking and yard areas
- Full CCTV security system
- Fully racked building
- Upgraded power supply circa 250KVA
- Fully secured with perimeter fencing