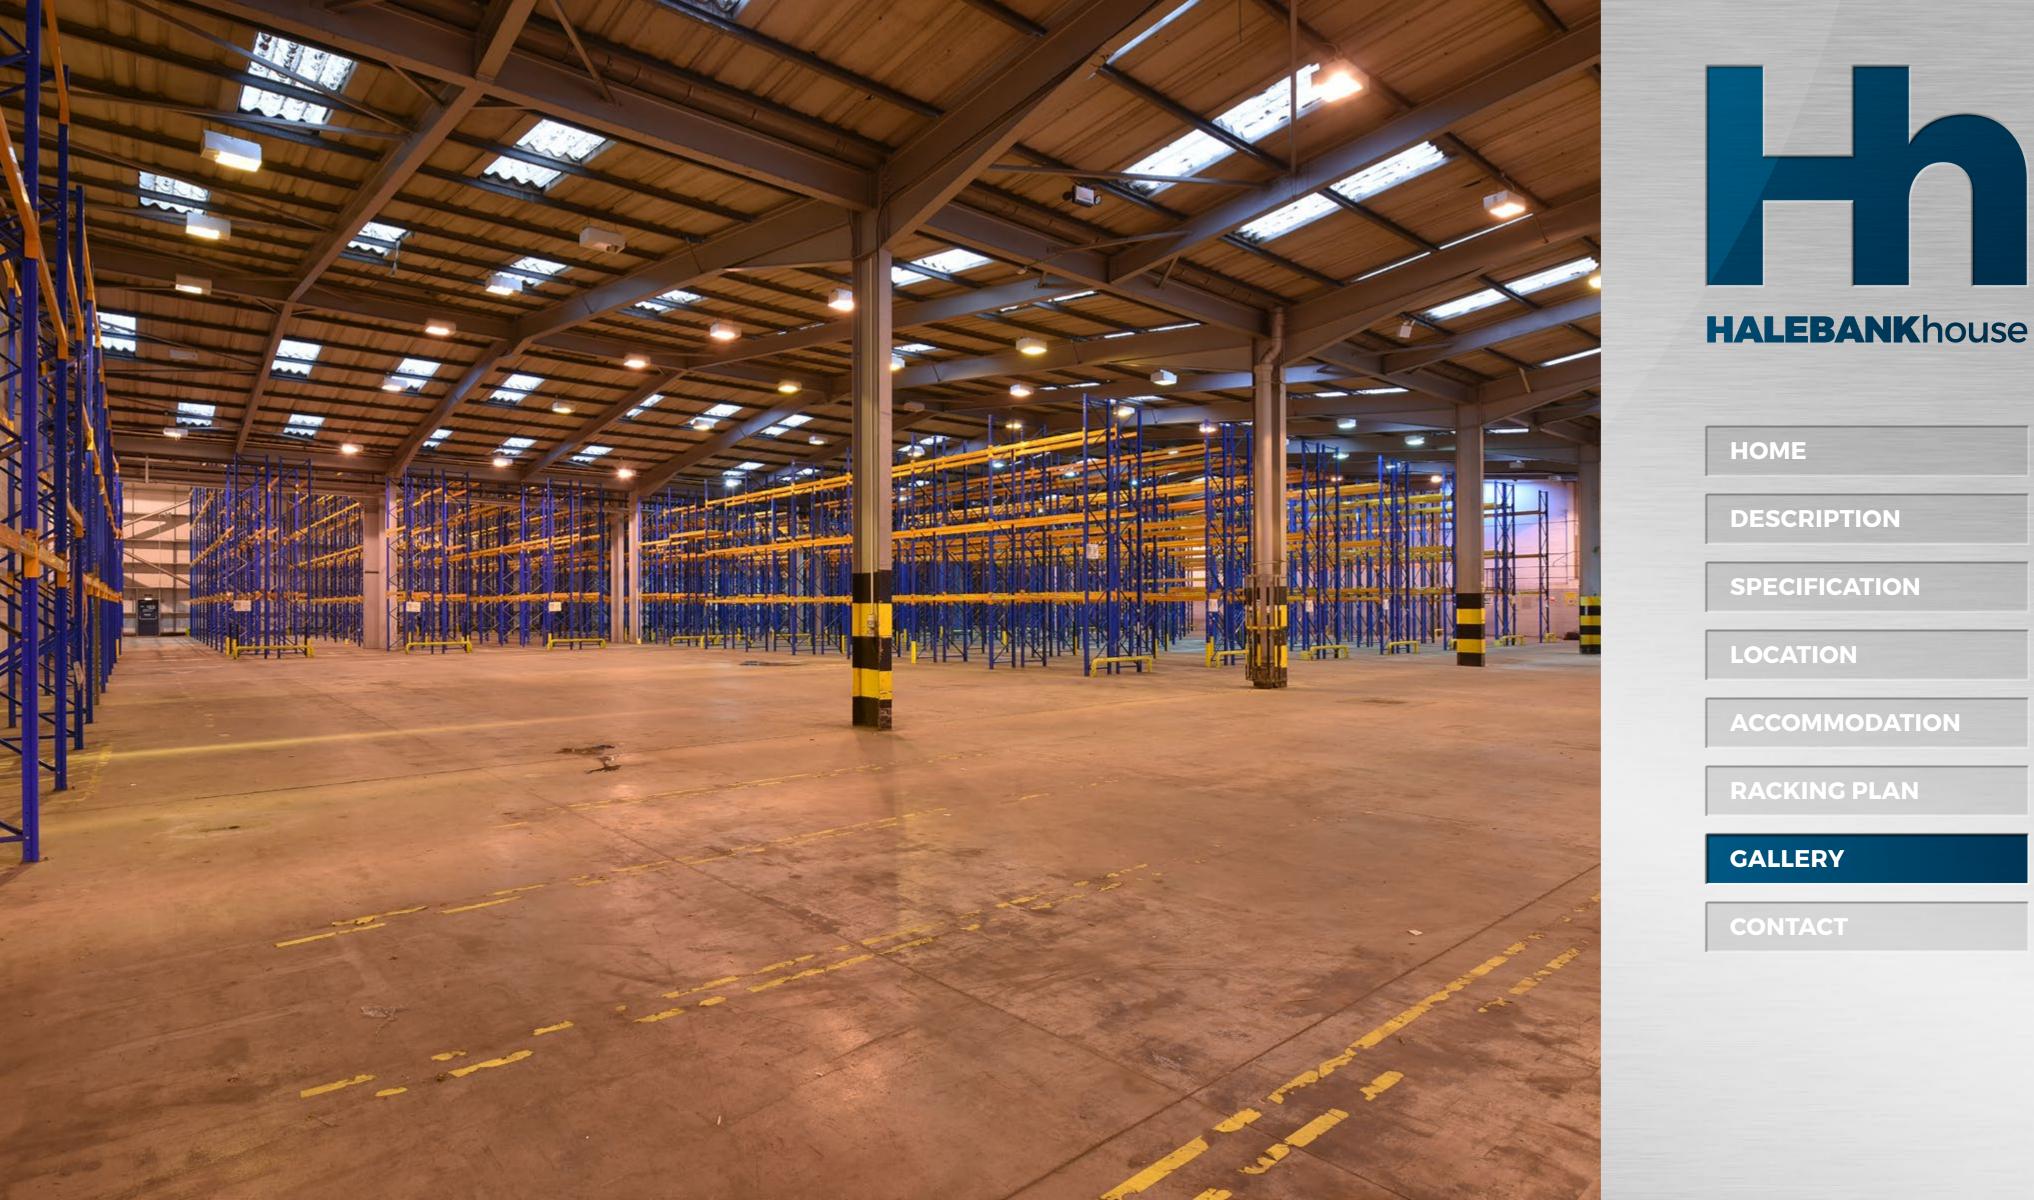

**SPECIFICATION** 

LOCATION

**ACCOMMODATION** 

**RACKING PLAN** 

GALLERY

The main features of the property are as follows:

- Steel portal frame construction
- Part brick / part clad elevations
- Original building has an over sheeted insulated clad roof with the extension having a fully insulated clad roof
- 6m eaves in origional warehouse, 10m eaves in the warehouse extension
- Two storey office/amenity block refurbished to a good standard
- 6 no. dock loading doors
- 2 no. level access loading doors
- Lighting to the warehouse
- Dedicated car parking and yard areas
- Full CCTV security system
- Fully racked building
- Upgraded power supply circa 250KVA
- Fully secured with perimeter fencing