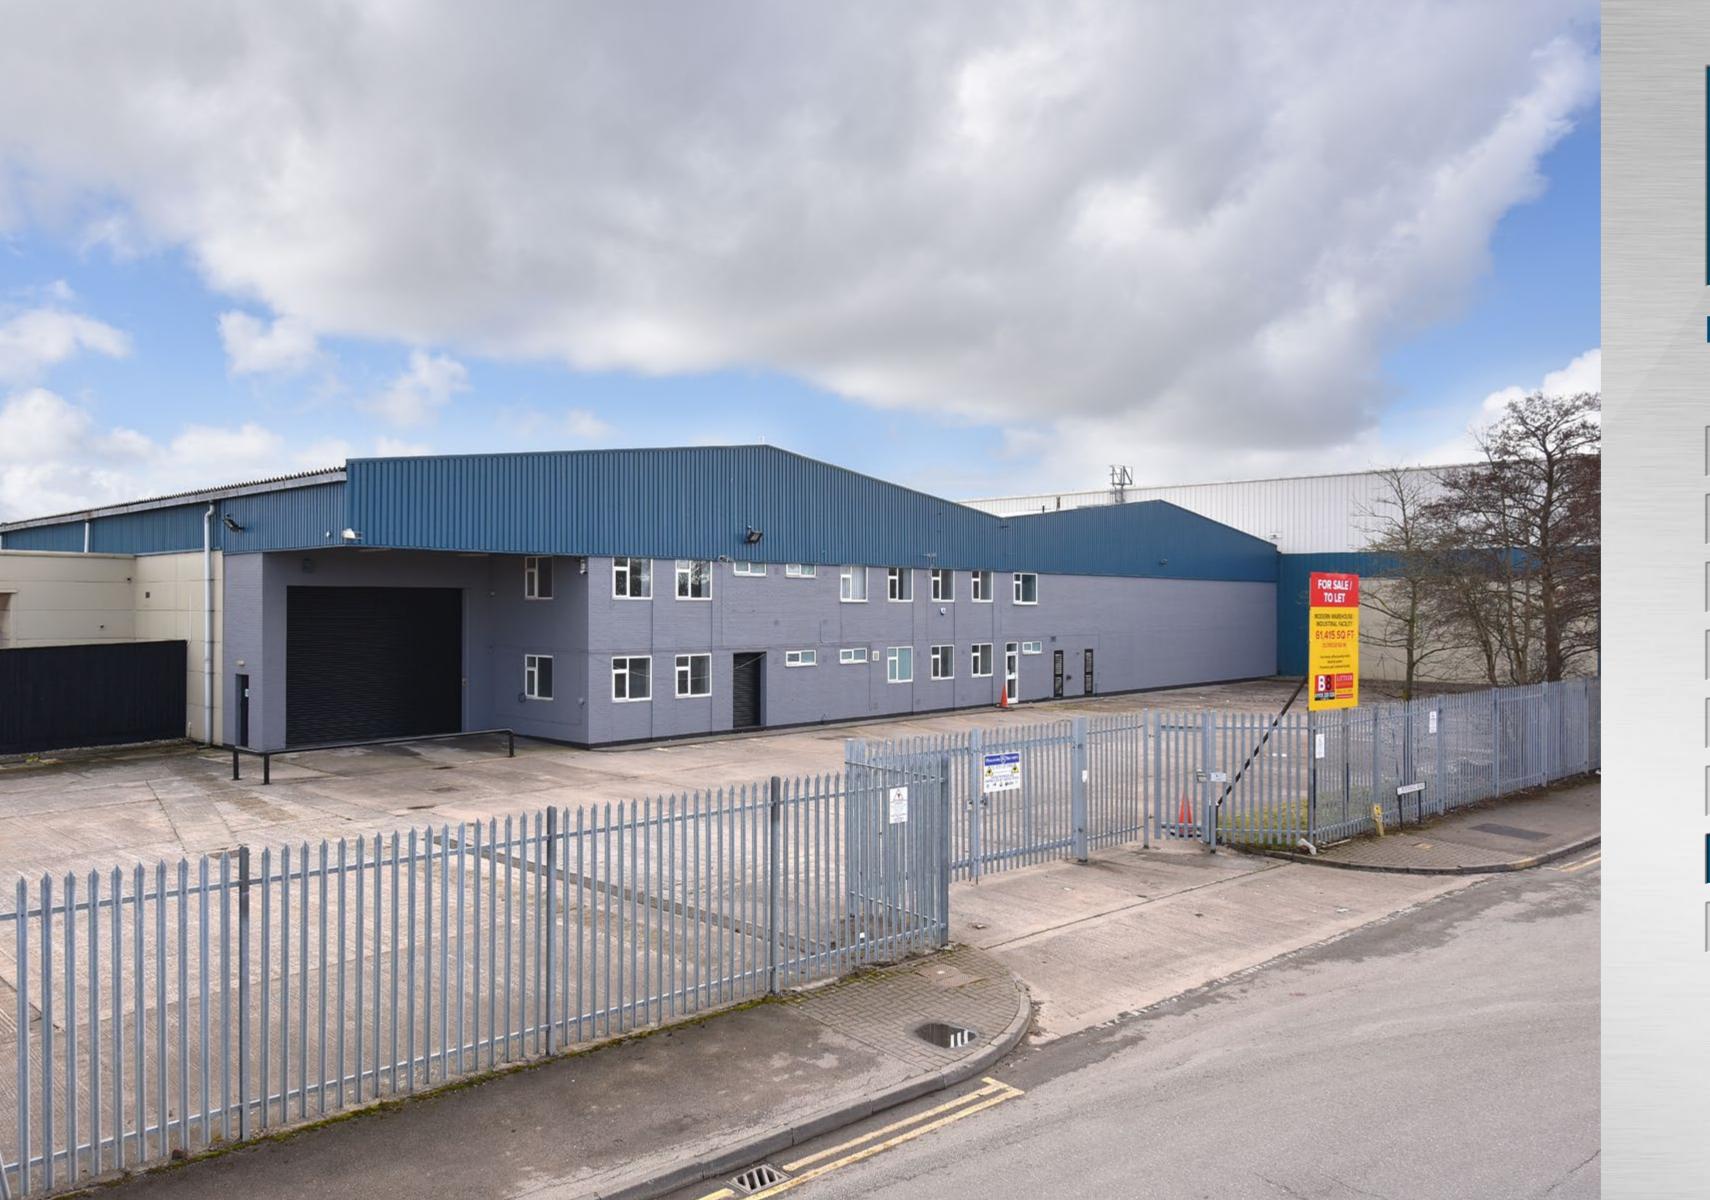

# FOR SALE / TO LET REFURBISHED MODERN WAREHOUSE / INDUSTRIAL FACILITY

PICKERINGS ROAD · WIDNES · WA8 8XW

#### 61,415 SQ FT (5,705.53 SQ M)

- STEEL PORTAL FRAME CONSTRUCTION
- TWO STOREY OFFICE/ AMENITY BLOCK
- FULL CCTV SECURITY SYSTEM
- FULLY RACKED BUILDING
- PROMINENT SELF CONTAINED FACILITY

HOME

**DESCRIPTION** 

**SPECIFICATION** 

LOCATION

**ACCOMMODATION** 

**RACKING PLAN** 

GALLERY

The main features of the property are as follows:

- Steel portal frame construction
- Part brick / part clad elevations
- Original building has an over sheeted insulated clad roof with the extension having a fully insulated clad roof
- 6m eaves in origional warehouse, 10m eaves in the warehouse extension
- Two storey office/amenity block refurbished to a good standard
- 6 no. dock loading doors
- 2 no. level access loading doors
- Lighting to the warehouse
- Dedicated car parking and yard areas
- Full CCTV security system
- Fully racked building
- Upgraded power supply circa 250KVA
- Fully secured with perimeter fencing