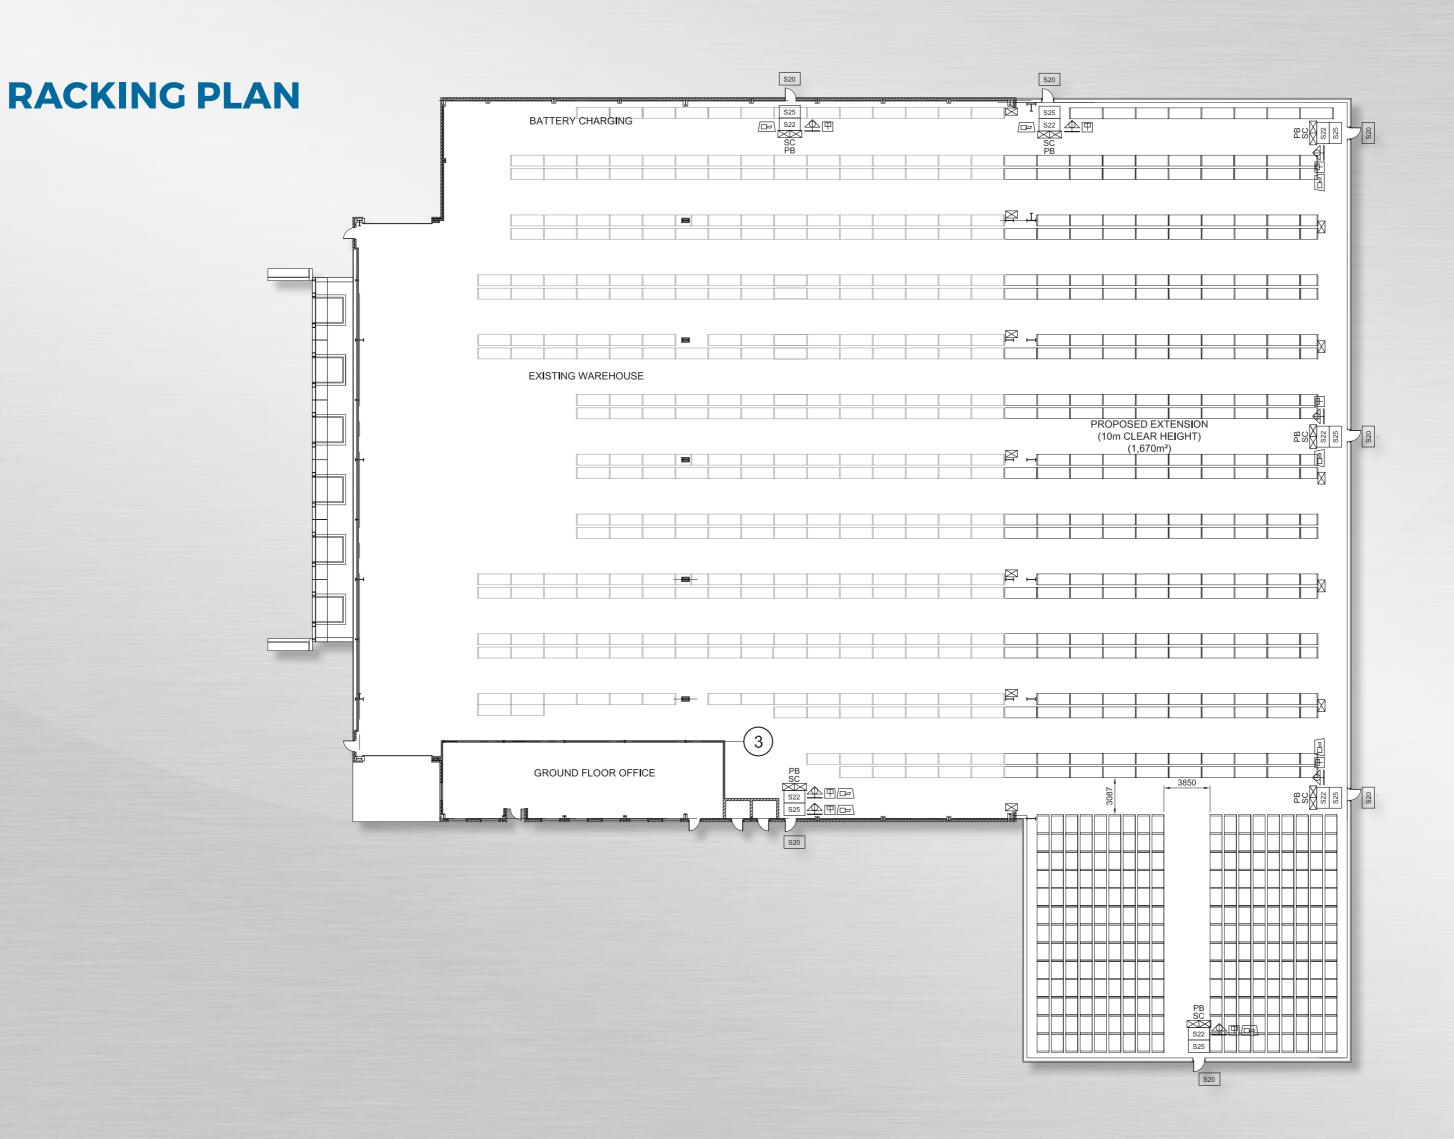

**SPECIFICATION** 

LOCATION

**ACCOMMODATION** 

**RACKING PLAN** 

GALLERY

The main features of the property are as follows:

- Steel portal frame construction
- Part brick / part clad elevations
- Original building has an over sheeted insulated clad roof with the extension having a fully insulated clad roof
- 6m eaves in origional warehouse, 10m eaves in the warehouse extension
- Two storey office/amenity block refurbished to a good standard
- 6 no. dock loading doors
- 2 no. level access loading doors
- Lighting to the warehouse
- Dedicated car parking and yard areas
- Full CCTV security system
- Fully racked building
- Upgraded power supply circa 250KVA
- Fully secured with perimeter fencing