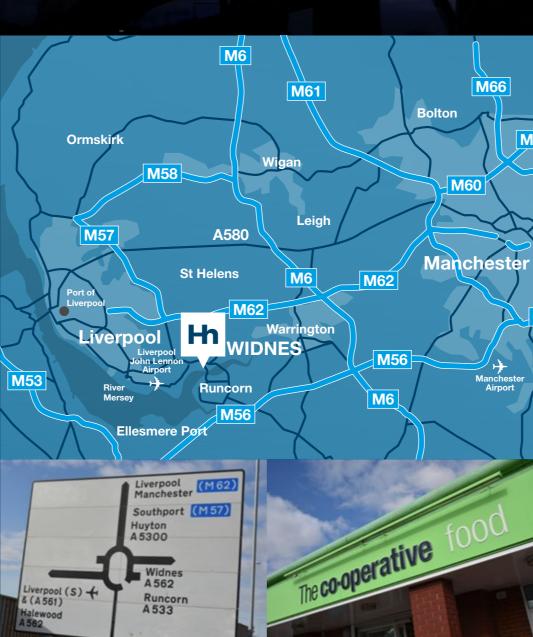

# LOCATION

The property is situated on the established Halebank Industrial Estate and is accessed from Pickering Road, which is 5 minutes' drive from the Speke Road Expressway that links the Knowsley Expressway and M62 motorway, Speke and Runcorn/Widnes Bridge.

There are a number of large occupiers in the local area including Travis Perkins, Eddie Stobart, Univar, Tesco, Express Gifts, DHL, Brentagg and Riverside Trucks.

The main A562 Speke Road provides motorway access at junction 6/1 of the M62/M57 to the north and at junction 12 of the M56 to the south and also provides direct access into Liverpool, Runcorn & Warrington.

Liverpool Airport is 5 miles to the west, Manchester International Airport is 30 miles to the east and the docks at Liverpool and Birkenhead are within easy reach.

With connections to the M6, M56, M57 and M62 all within easy reach, Halebank House provides an excellent location for distribution and the new Mersey Gateway bridge has further improved connectivity.