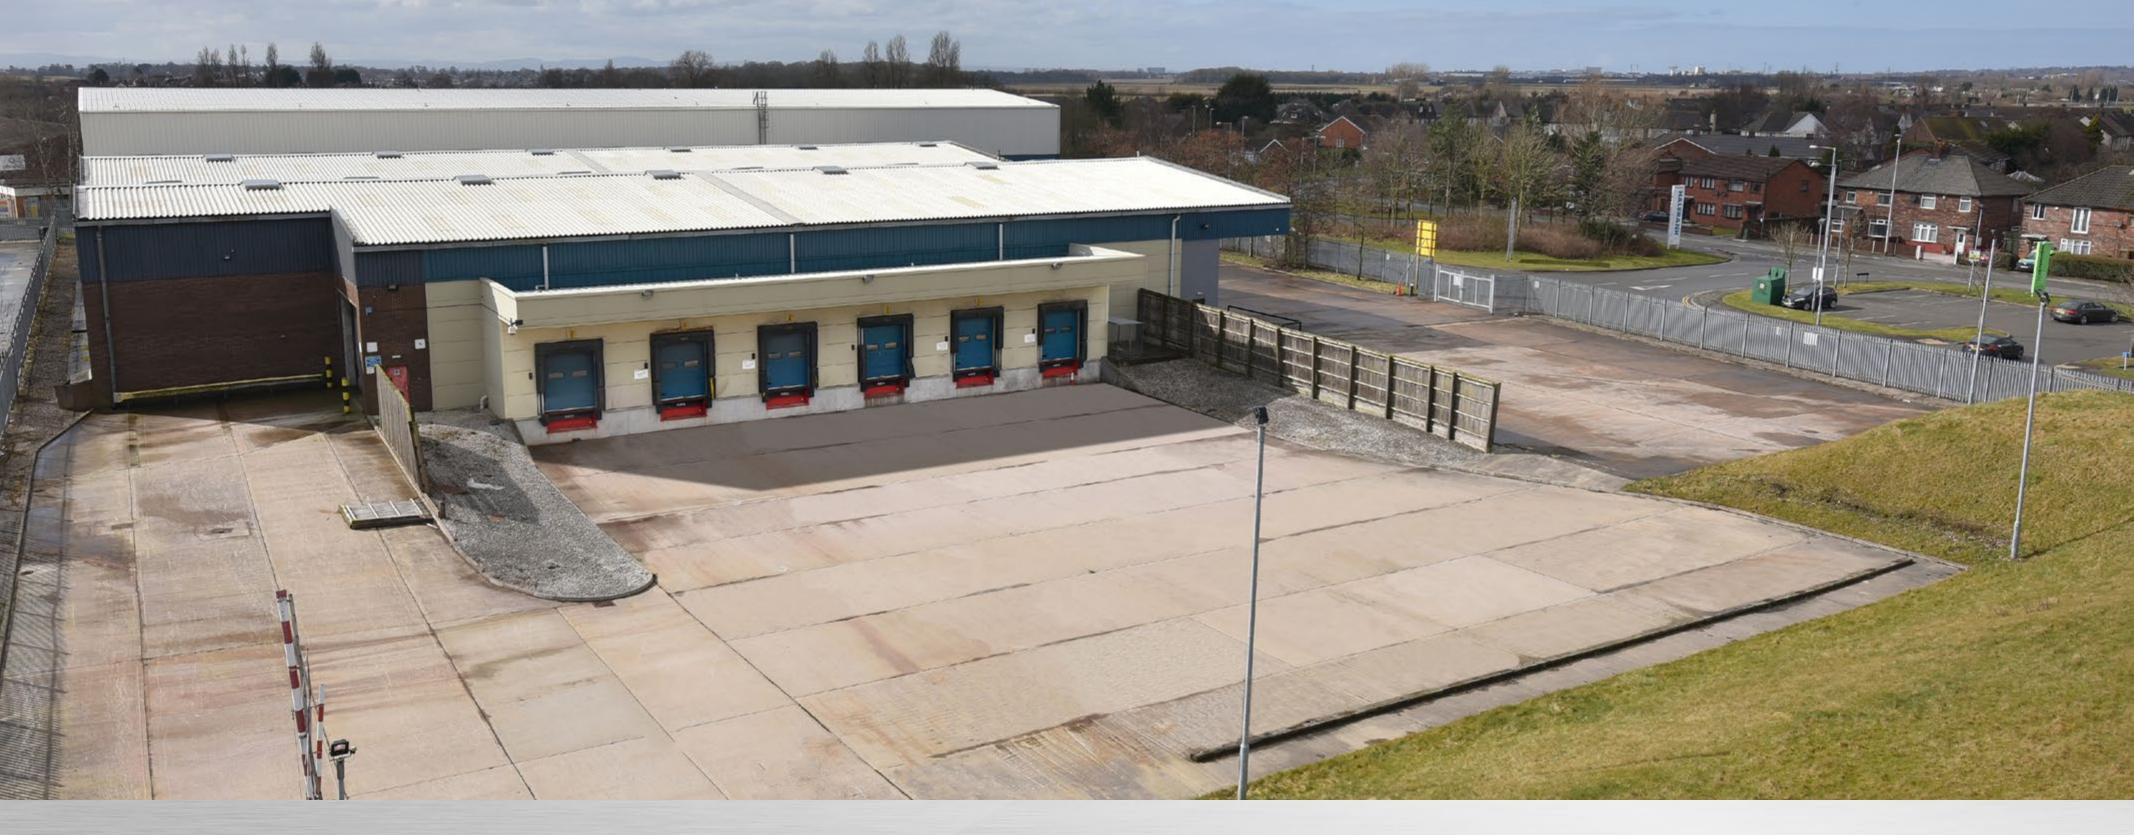

# FOR SALE / TO LET REFURBISHED MODERN WAREHOUSE / INDUSTRIAL FACILITY

PICKERINGS ROAD · WIDNES · WA8 8XW

#### 61,415 SQ FT (5,705.53 SQ M)

- STEEL PORTAL FRAME CONSTRUCTION
- TWO STOREY OFFICE/ AMENITY BLOCK
- FULL CCTV SECURITY SYSTEM
- FULLY RACKED BUILDING
- PROMINENT SELF CONTAINED FACILITY

HOME

**DESCRIPTION** 