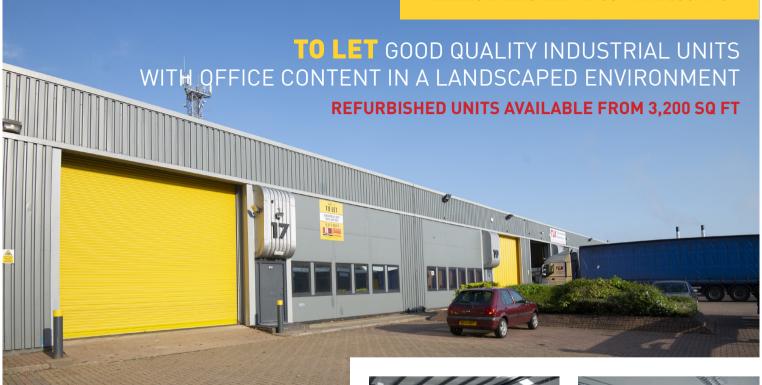

### **DESCRIPTION**

The estate comprises of 15 units situated across three terraces. The units are of modern portal frame construction incorporating PVC coated steel cladding. The units have an eaves height of approximately 4.8m.

Each unit has its own designated car parking & service yards.

# **AVAILABILITY**

|         | Sq Ft | Sq M  |
|---------|-------|-------|
| Unit 3  | 4,750 | 441.3 |
| Unit 5  | 3,200 | 297.3 |
| Unit 7  | 3,600 | 334.5 |
| Unit 17 | 5,317 | 494.0 |