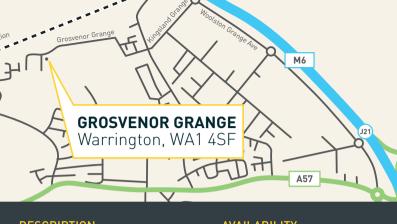

# **Grosvenor Grange**

Woolston, Warrington, WA1 4SF





### **DESCRIPTION**

The estate comprises of 15 units situated across three terraces. The units are of modern portal frame construction incorporating PVC coated steel cladding. The units have an eaves height of approximately 4.8m.

Each unit has its own designated car parking & service yards.

# **AVAILABILITY**

|         | Sq Ft | Sq M  |
|---------|-------|-------|
| Unit 3  | 4,750 | 441.3 |
| Unit 5  | 3,200 | 297.3 |
| Unit 7  | 3,600 | 334.5 |
| Unit 17 | 5,317 | 494.0 |

#### **FURTHER INFORMATION**

For further information please contact the joint agents below:

Thomas Marriott thomas@b8re.com

## Tracy Myers

tracy.myers@littlerandassociates.co.uk





On the instructions of