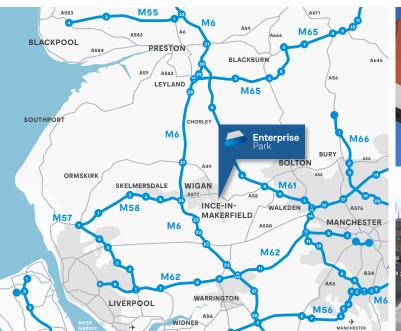

#### Location

Situated 1.5 miles east of Wigan town centre, on the northern edge of Ince-in-Makerfield, Enterprise Park is 4.5 miles from Junction 26 of the M6 and 6 miles from Junction 5 of the M61.

Access to the site is via Seamans Way, which is directly off the A577 Manchester Road.