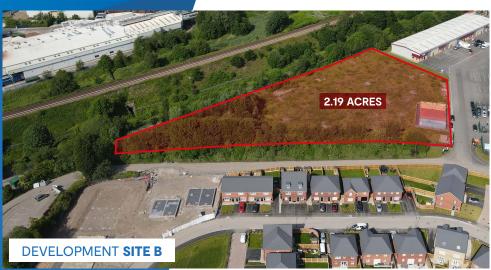

# Description

Comprising generally level and clear development land extending to 6.59 acres in total and available for sale in plots from circa half an acre.