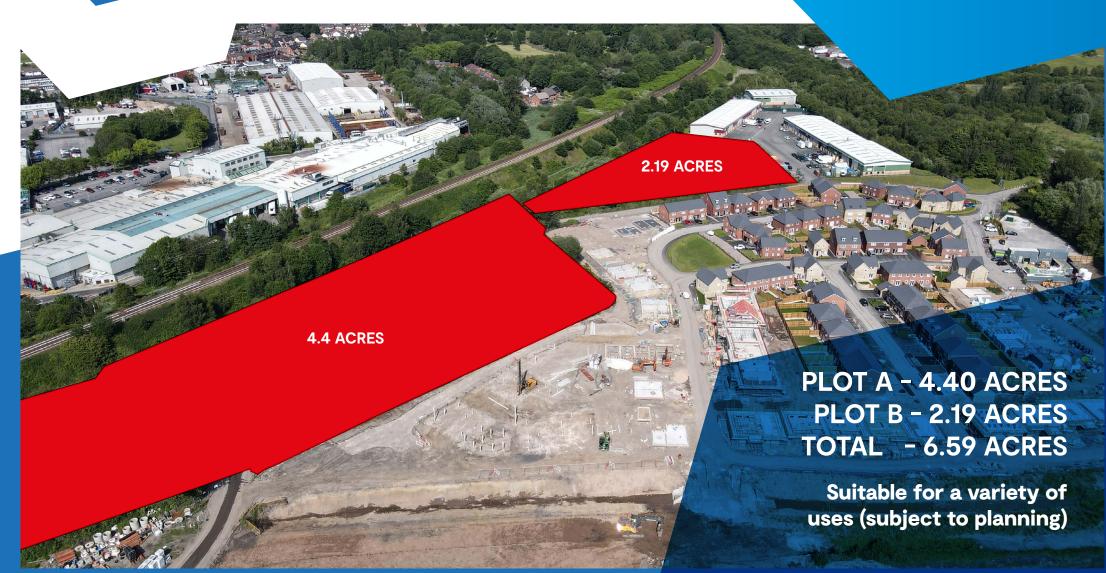

# Description

Comprising generally level and clear development land extending to 6.59 acres in total and available for sale in plots from circa half an acre.