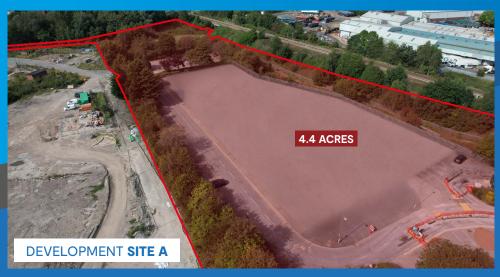

# Description

Comprising generally level and clear development land extending to 6.59 acres in total and available for sale in plots from circa half an acre.