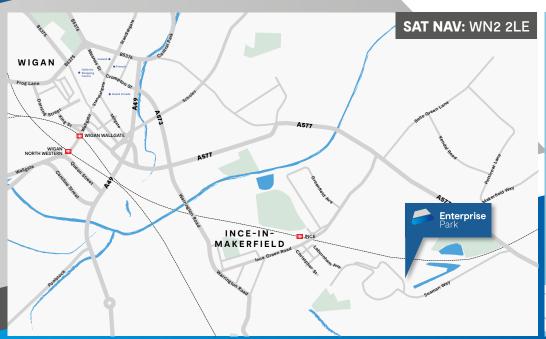

#### Location

Situated 1.5 miles east of Wigan town centre, on the northern edge of Ince-in-Makerfield, Enterprise Park is 4.5 miles from Junction 26 of the M6 and 6 miles from Junction 5 of the M61.

Access to the site is via Seamans Way, which is directly off the A577 Manchester Road.