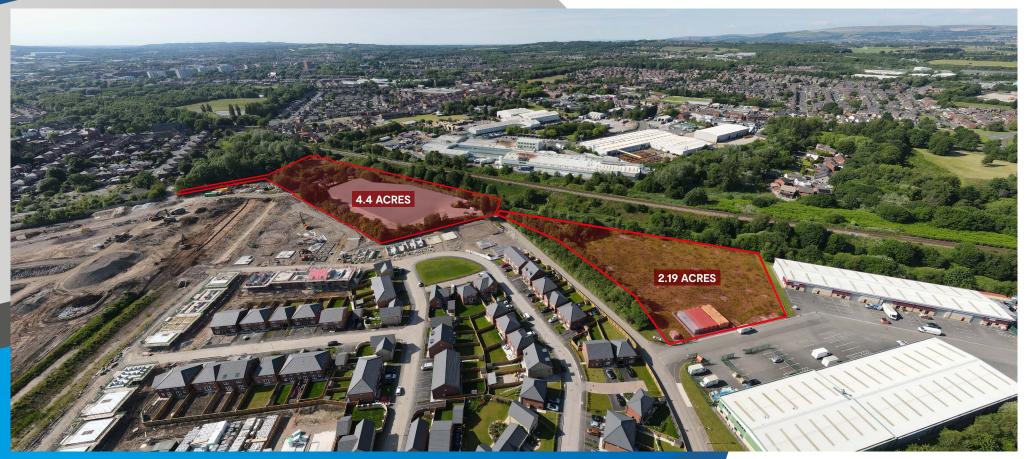

# Description

Comprising generally level and clear development land extending to 6.59 acres in total and available for sale in plots from circa half an acre.