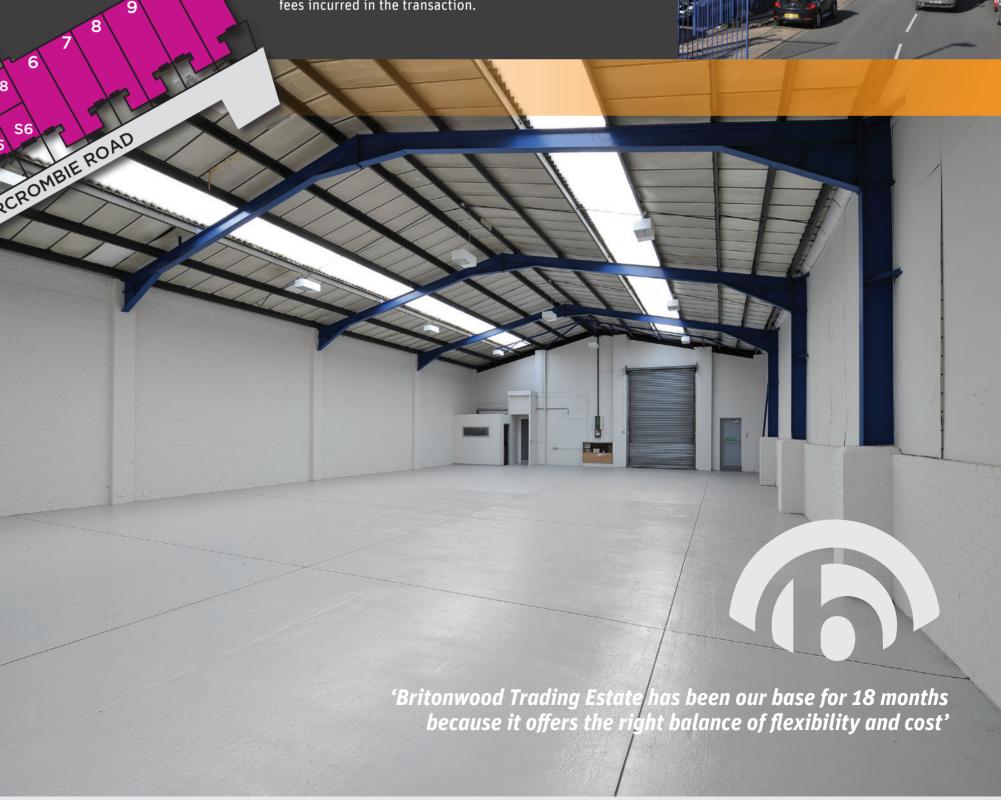

Surrounding occupiers include:

**BLOCK A** 

The estate provides 37 industrial units ranging in size from 1,000 - 27,500 sq ft (92.9 - 2,555 sq m).

From small starter units of 1,000 - 2,000 sq ft to larger units of 5,000 - 27,500 sq ft the estate has the flexibility to accommodate a wide range of requirements.

- 3 phase power CCTV monitored
- Roller shutter doors
- Flexible terms
- Parking
- Open warehouse accommodation
- 10% office content
- (to units above 5,000 sq ft)
  Lighting to warehouse
  Kitchen and WC's
- Yard area