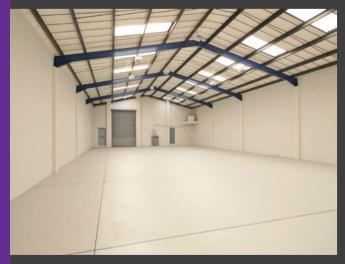

Surrounding occupiers include:

**BLOCK A** 

The estate provides 37 industrial units ranging in size from 1,000 - 27,500 sq ft (92.9 - 2,555 sq m).

From small starter units of 1,000 - 2,000 sq ft to larger units of 5,000 - 27,500 sq ft the estate has the flexibility to accommodate a wide range of requirements.

- 3 phase power CCTV monitored
- Roller shutter doors
- Flexible terms
- Parking
- Open warehouse accommodation
- 10% office content
- (to units above 5,000 sq ft)
  Lighting to warehouse
  Kitchen and WC's
- Yard area