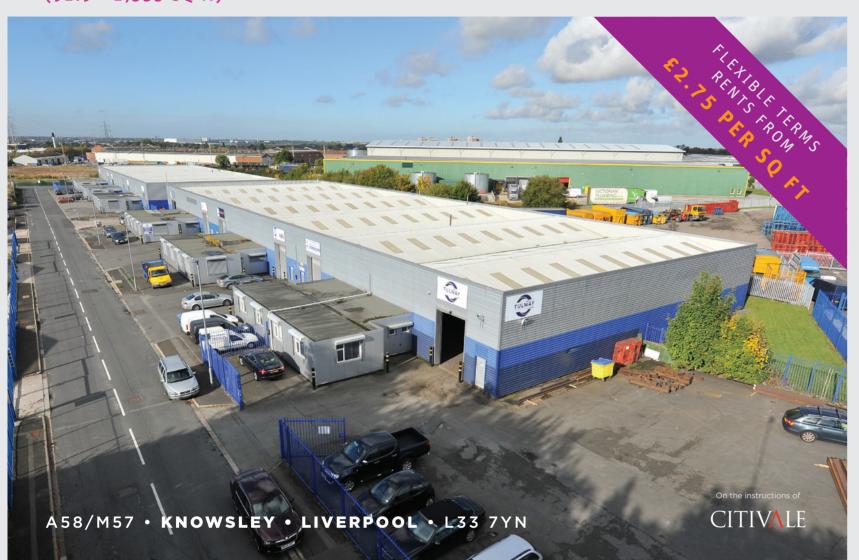

# FULL REMODELLING / REFURBISHMENT PROGRAMME UNDERWAY

TO LET
LIGHT INDUSTRIAL
WAREHOUSE SPACE
UNITS AVAILABLE FROM

BRITONWOOD

TRADING ESTATE

1,000 - 27,500 SQ FT (92.9 - 2,555 SQ M)

Britonwood Trading Estate is a thriving industrial estate located in the established Knowsley industrial area in a convenientlocation close to the A580, East Lancashire Road and just 1 mileto the north east of Junction 4 M57.

Surrounding occupiers include:

**BLOCK A** 

The estate provides 37 industrial units ranging in size from 1,000 - 27,500 sq ft (92.9 - 2,555 sq m).

From small starter units of 1,000 - 2,000 sq ft to larger units of 5,000 - 27,500 sq ft the estate has the flexibility to accommodate a wide range of requirements.