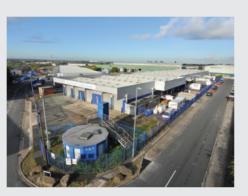

Britonwood Trading Estate is a thriving industrial estate located in the established Knowsley industrial area in a convenientlocation close to the A580, East Lancashire Road and just 1 mileto the north east of Junction 4 M57.

Surrounding occupiers include:

**BLOCK A** 

The estate provides 37 industrial units ranging in size from 1,000 - 27,500 sq ft (92.9 - 2,555 sq m).

From small starter units of 1,000 - 2,000 sq ft to larger units of 5,000 - 27,500 sq ft the estate has the flexibility to accommodate a wide range of requirements.