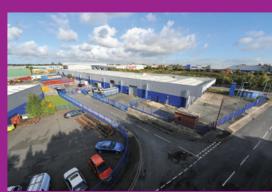

Britonwood Trading Estate is a thriving industrial estate located in the established Knowsley industrial area in a convenientlocation close to the A580, East Lancashire Road and just 1 mileto the north east of Junction 4 M57.

Surrounding occupiers include:

**BLOCK A** 

The estate provides 37 industrial units ranging in size from 1,000 - 27,500 sq ft (92.9 - 2,555 sq m).

From small starter units of 1,000 - 2,000 sq ft to larger units of 5,000 - 27,500 sq ft the estate has the flexibility to accommodate a wide range of requirements.