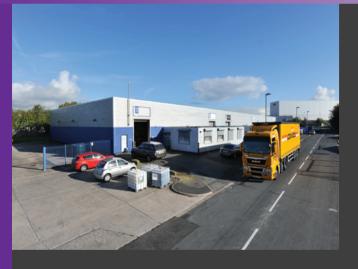

Britonwood Trading Estate is a thriving industrial estate located in the established Knowsley industrial area in a convenientlocation close to the A580, East Lancashire Road and just 1 mileto the north east of Junction 4 M57.

Surrounding occupiers include:

**BLOCK A** 

The estate provides 37 industrial units ranging in size from 1,000 - 27,500 sq ft (92.9 - 2,555 sq m).

From small starter units of 1,000 - 2,000 sq ft to larger units of 5,000 - 27,500 sq ft the estate has the flexibility to accommodate a wide range of requirements.