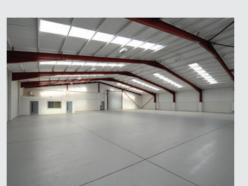

Surrounding occupiers include:

**BLOCK A** 

The estate provides 37 industrial units ranging in size from 1,000 - 27,500 sq ft (92.9 - 2,555 sq m).

From small starter units of 1,000 - 2,000 sq ft to larger units of 5,000 - 27,500 sq ft the estate has the flexibility to accommodate a wide range of requirements.

- 3 phase power CCTV monitored
- Roller shutter doors
- Flexible terms
- Parking
- Open warehouse accommodation
- 10% office content
- (to units above 5,000 sq ft)
  Lighting to warehouse
  Kitchen and WC's
- Yard area