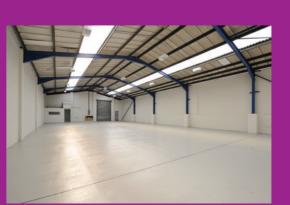

Surrounding occupiers include:

**BLOCK A** 

The estate provides 37 industrial units ranging in size from 1,000 - 27,500 sq ft (92.9 - 2,555 sq m).

From small starter units of 1,000 - 2,000 sq ft to larger units of 5,000 - 27,500 sq ft the estate has the flexibility to accommodate a wide range of requirements.

- 3 phase power CCTV monitored
- Roller shutter doors
- Flexible terms
- Parking
- Open warehouse accommodation
- 10% office content
- (to units above 5,000 sq ft)
  Lighting to warehouse
  Kitchen and WC's
- Yard area