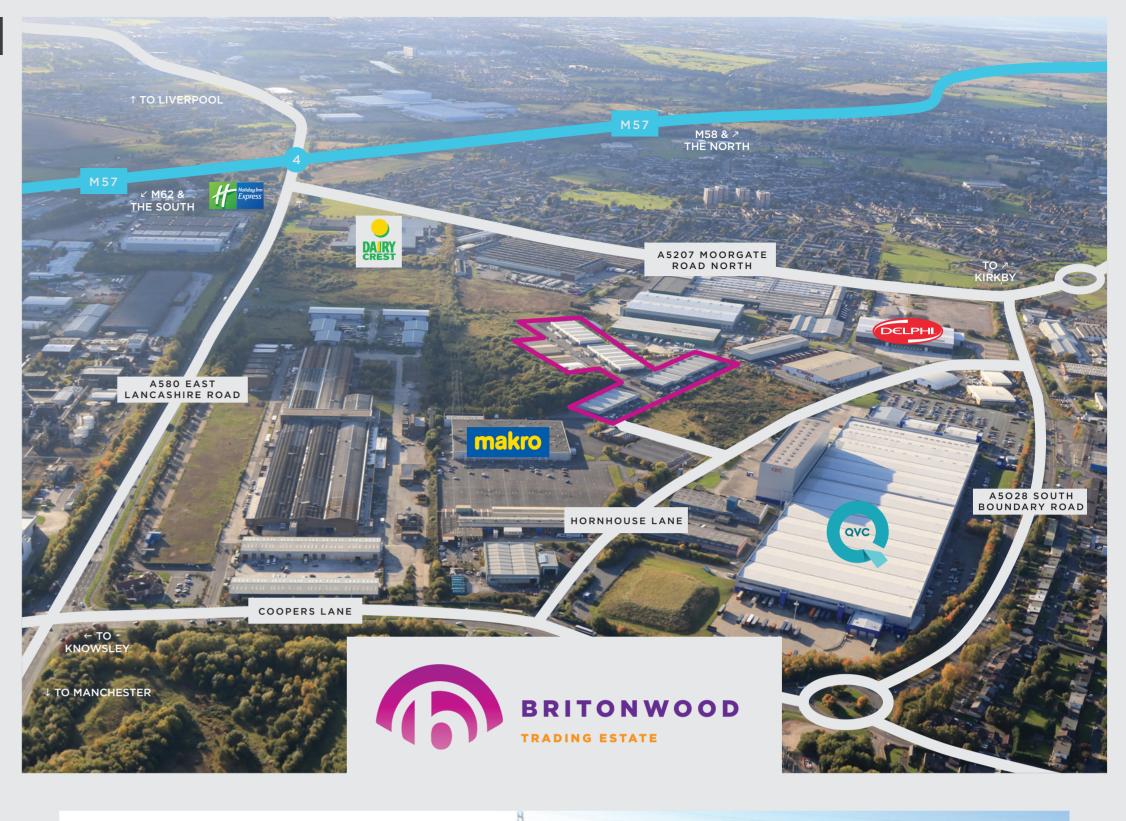

Britonwood Trading Estate is a thriving industrial estate located in the established Knowsley industrial area in a convenientlocation close to the A580, East Lancashire Road and just 1 mileto the north east of Junction 4 M57.

Surrounding occupiers include:

**BLOCK A** 

The estate provides 37 industrial units ranging in size from 1,000 - 27,500 sq ft (92.9 - 2,555 sq m).

From small starter units of 1,000 - 2,000 sq ft to larger units of 5,000 - 27,500 sq ft the estate has the flexibility to accommodate a wide range of requirements.