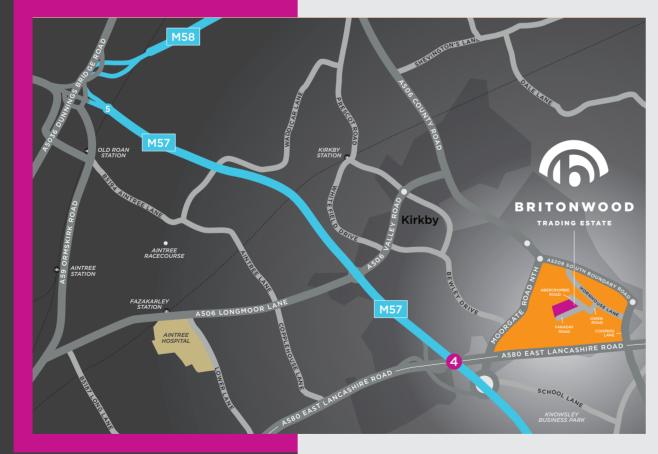

The estate benefits from excellent road links with the East Lancashire Road (A580) located immediately to the south which provides access to Liverpool and Manchester. Junction 4 M57 is located 1 mile to the south west and provides access to M62 located approximately 5 miles to the south which in turn gives access to the M6 Junction 21a.

Britonwood Trading Estate is a thriving industrial estate located in the established Knowsley industrial area in a convenientlocation close to the A580, East Lancashire Road and just 1 mileto the north east of Junction 4 M57.