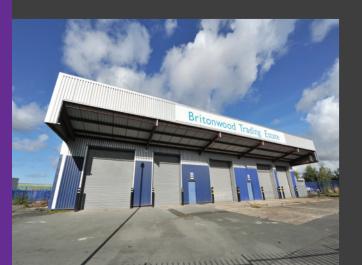

Britonwood Trading Estate is a thriving industrial estate located in the established Knowsley industrial area in a convenientlocation close to the A580, East Lancashire Road and just 1 mileto the north east of Junction 4 M57.

Surrounding occupiers include:

**BLOCK A** 

The estate provides 37 industrial units ranging in size from 1,000 - 27,500 sq ft (92.9 - 2,555 sq m).

From small starter units of 1,000 - 2,000 sq ft to larger units of 5,000 - 27,500 sq ft the estate has the flexibility to accommodate a wide range of requirements.