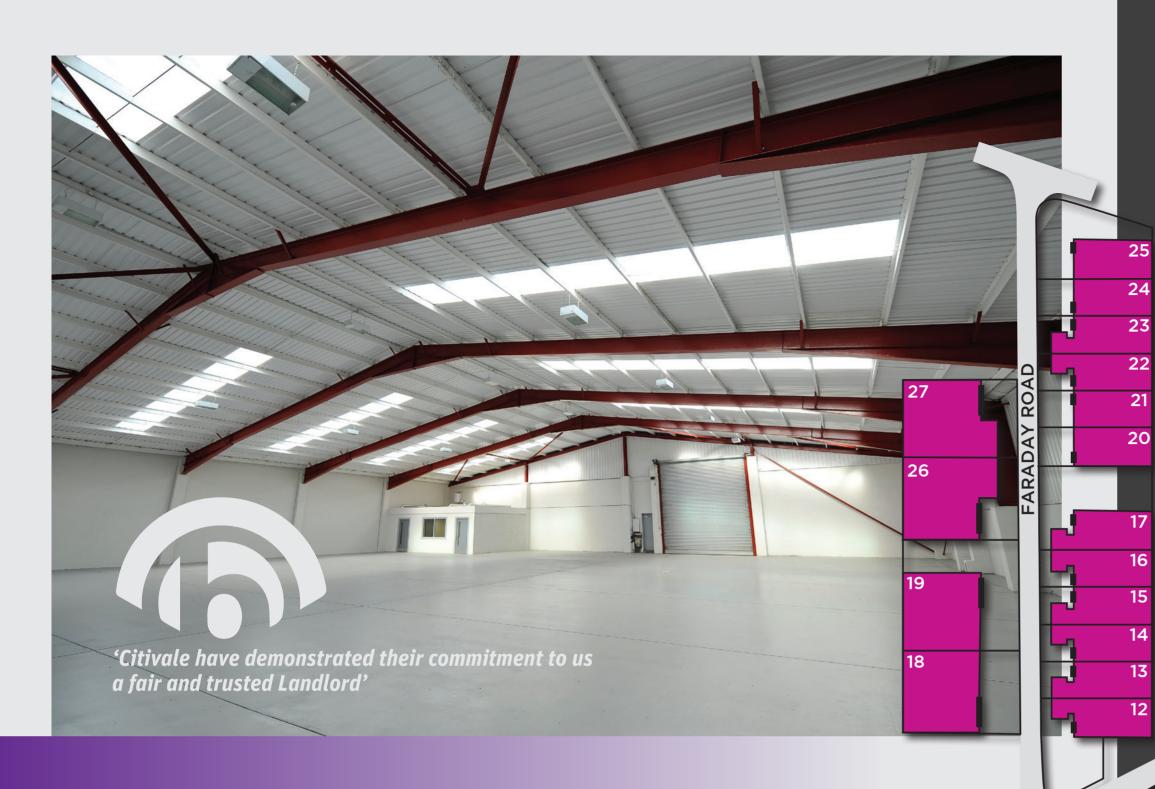

LITTLER & ASSOCIATES

01942 252803

www.littlerandassociates.co.uk

On the instructions of

CITIVALE

0151 675 5000 www.b8re.com

A THRIVING INDUSTRIAL ESTATE LOCATED IN THE ESTABLISHED KNOWSLEY INDUSTRIAL AREA

| UNIT    | SQ FT  | UNIT    | SQ FT  | UNIT                                            | SQ FT  |
|---------|--------|---------|--------|-------------------------------------------------|--------|
| 1       | 5,393  | 15      | 5,383  | Block A                                         | 27,655 |
| 2       | 5,393  | 16      | 5,383  | Starter Unit 1                                  | 930    |
| 3       | 5,393  | 17      | 5,383  | Starter Unit 2                                  | 942    |
| 4       | 5,393  | 18      | 10,185 | Starter Unit 3                                  | 1,326  |
| 5       | 5,393  | 19      | 10,208 | Starter Unit 4                                  | 1,500  |
| 6       | 5,392  | 20      | 5,380  | Starter Unit 5                                  | 2,215  |
| 7 & 8   | 10,784 | 21      | 5,373  | Starter Unit 6                                  | 2,170  |
| 9       | 5,392  | 22      | 5,373  | Starter Unit 7                                  | 2,124  |
| 10 & 11 | 10,784 | 23      | 5,373  | Starter Unit 8                                  | 2,170  |
| 12      | 5,383  | 24      | 5,373  | В                                               | 8,240  |
| 13      | 5,383  | 25      | 5,373  | Yard : 0.9 Acres                                |        |
| 14      | 5,383  | 26 & 27 | 22,250 | Please call the agents for current availability |        |

Surrounding occupiers include:

**BLOCK A** 

The estate provides 37 industrial units ranging in size from 1,000 - 27,500 sq ft (92.9 - 2,555 sq m).

From small starter units of 1,000 - 2,000 sq ft to larger units of 5,000 - 27,500 sq ft the estate has the flexibility to accommodate a wide range of requirements.