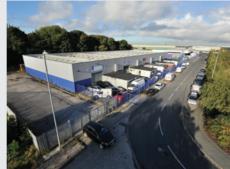

Britonwood Trading Estate is a thriving industrial estate located in the established Knowsley industrial area in a convenientlocation close to the A580, East Lancashire Road and just 1 mileto the north east of Junction 4 M57.

Surrounding occupiers include:

**BLOCK A** 

The estate provides 37 industrial units ranging in size from 1,000 - 27,500 sq ft (92.9 - 2,555 sq m).

From small starter units of 1,000 - 2,000 sq ft to larger units of 5,000 - 27,500 sq ft the estate has the flexibility to accommodate a wide range of requirements.