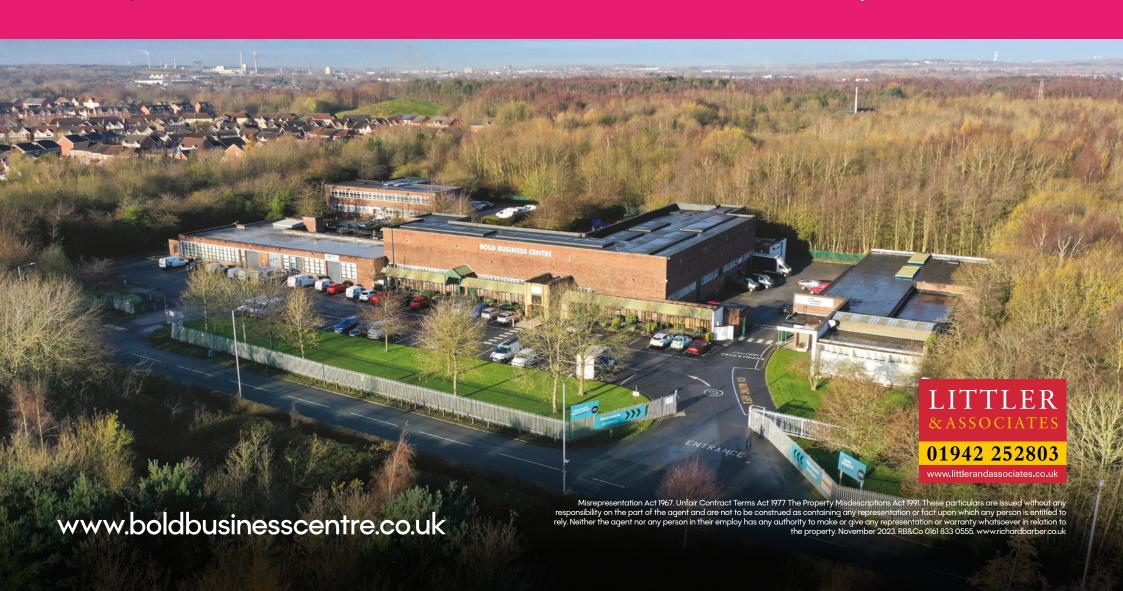

l office service
- CCTV

\* Shows tenant fit-out

Space from £50 per week

# Bold. Workshops & Storage

Units can be made available to suit an occupier's requirements, whether for workshop or storage use, and benefit from lighting, communal kitchen and WC facilities.

For households or businesses, our units are in a secure and accessible location and come in a range of sizes to suit your needs from 120 sq ft upwards - you can combine units to order.

All units are supported by our on-site centre manager.

- Free on site parking
- 24/7 access
- Meeting room
- Virtual office service
- CCTV



120 sq ft - 8,611 Sq ft from **£50** per week



# Business Centre Bold Lane, St. Helens WA9 4TX

# All Enquiries **01942 252803**

tracy@littlerandassociates.co.uk jennifer@littlerandassociates.co.uk