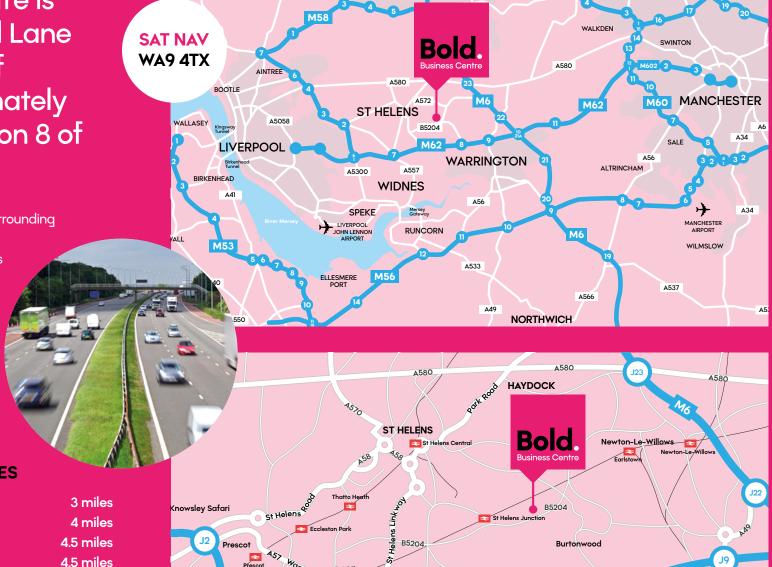

### **NOW LEASING**

Offices starting from £50pw Workshops & Storage from £50pw

- Free on site parking
- 24/7 access
- Meeting room
- Virtual office service
- CCTV

Bold. Business Centre is situated along Bold Lane to the south east of St Helens approximately 3 miles from Junction 8 of the M62 Motorway.

Ideally located close to St Helens and surrounding towns including Burtonwood, Newton-le-Willows, Rainhill & Prescot - Bold Business
Centre is in easy reach of Warrington,
Birchwood, Haydock and Liverpool.

Strategically positioned adjacent to the national motorway network with the M62 (Jcts 7, 8 & 9) the M6, A580 East Lancs and the M57 all providing links to Manchester, Liverpool and the wider North West region.

#### **DRIVE TIMES**

HUYTON

A57 Warrington Road

**Gullivers World** 