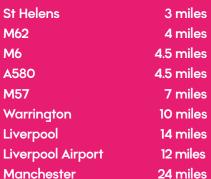

Ideally located close to St Helens and surrounding towns including Burtonwood, Newton-le-Willows, Rainhill & Prescot - Bold Business
Centre is in easy reach of Warrington,
Birchwood, Haydock and Liverpool.

Strategically positioned adjacent to the national motorway network with the M62 (Jcts 7, 8 & 9) the M6, A580 East Lancs and the M57 all providing links to Manchester, Liverpool and the wider North West region.

#### **DRIVE TIMES**

HUYTON

A57 Warrington Road

**Gullivers World** 