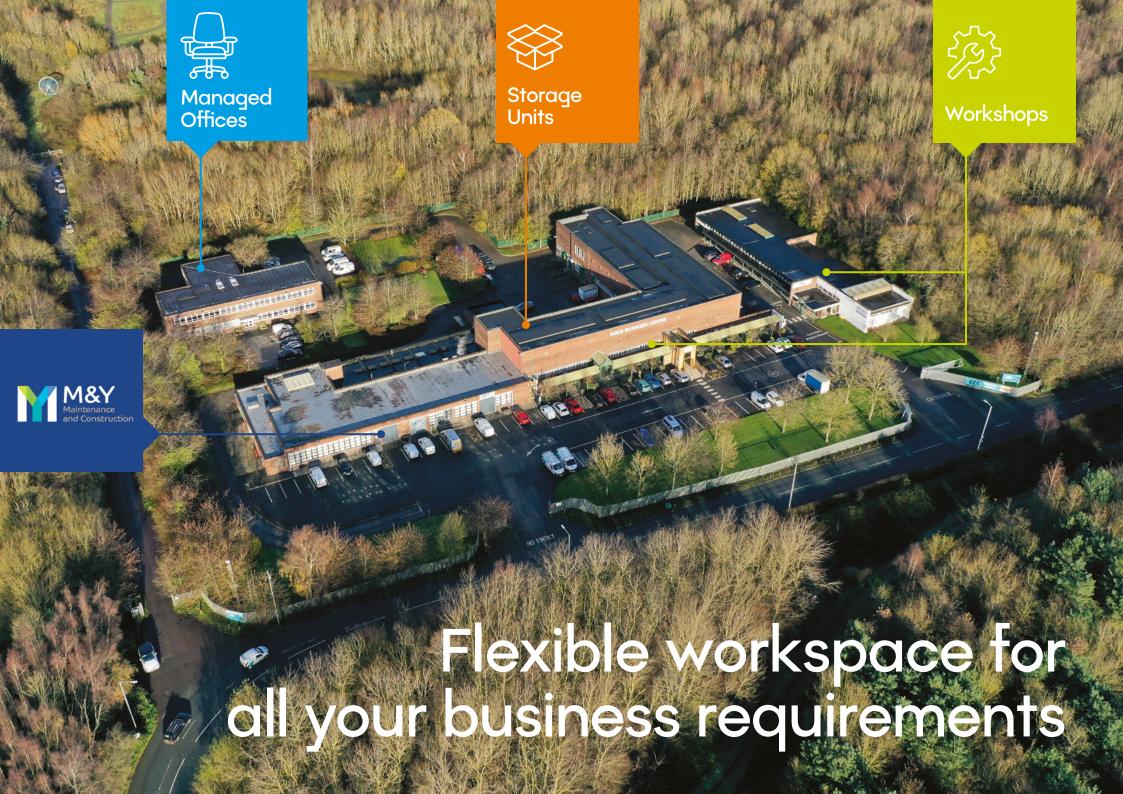

#### **Bold.Offices**

Bold. Business Centre offers a range of workspace accommodation to suit your business needs. Easy in easy out, managed offices on flexible license agreements.

Accommodation comes with communal kitchen facilities and on-site centre manager.

## Bold. Workshops Business Centre

Refurbished units, available on flexible terms.

Units can be made available to suit an occupier's requirements, whether for workshop or storage use, and benefit from lighting, communal kitchen and WC facilities.

#### Bold.Storage Business Centre

For households or businesses, our units are in a secure and accessible location and come in a range of sizes to suit your needs from 120 sq ft upwards - you can combine units to order.

#### **Bold.Offices**

**Business Centre** 

Bold. Business Centre offers a range of workspace accommodation to suit your business needs.

Easy in easy out, managed offices on flexible license agreements.

Accommodation comes with communal kitchen facilities and on-site centre manager.

# Bold. Workshops & Storage

Units can be made available to suit an occupier's requirements, whether for workshop or storage use, and benefit from lighting, communal kitchen and WC facilities.

For households or businesses, our units are in a secure and accessible location and come in a range of sizes to suit your needs from 120 sq ft upwards - you can combine units to order.