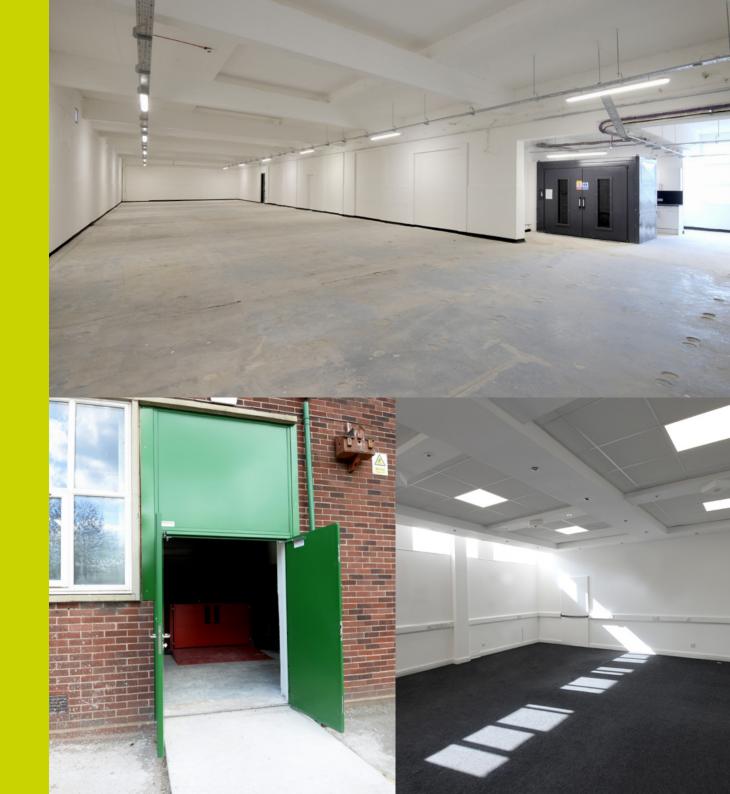

## Bold. Workshops Business Centre

Refurbished units, available on flexible terms.

Units can be made available to suit an occupier's requirements, whether for workshop or storage use, and benefit from lighting, communal kitchen and WC facilities.

#### Bold.Storage Business Centre

For households or businesses, our units are in a secure and accessible location and come in a range of sizes to suit your needs from 120 sq ft upwards - you can combine units to order.

# Bold. Workshops & Storage

Units can be made available to suit an occupier's requirements, whether for workshop or storage use, and benefit from lighting, communal kitchen and WC facilities.

For households or businesses, our units are in a secure and accessible location and come in a range of sizes to suit your needs from 120 sq ft upwards - you can combine units to order.