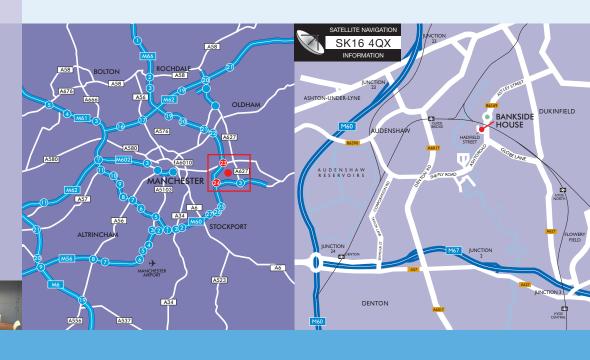

#### LOCATION

Bankside House is located on Hadfield Street off the main B6169 Ashton Street/Shepley Road.

Situated within easy reach of the M60 Orbital Junctions 23 & 24 the premises offer excellent access to the regions motorway networks together with Manchester City Centre and the local vicinity.