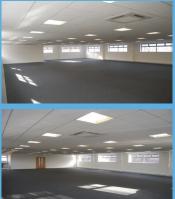

#### DESCRIPTION

Bankside House is a two storey modern office development providing the following features;

- Feature double height entrance reception
- Passenger lift/DDA Compliant
- · Air conditioned throughout
- Open plan office space
- Male, female and disabled WC facilities
- Kitchen
- Suspended ceiling incorporating LG3 Compliant lighting
- Powder coated double glazed windows
- Fire and intruder alarms installed
- Car park spaces will be demised