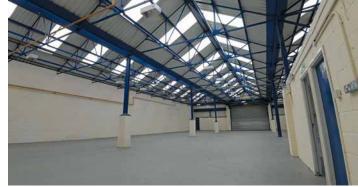

# **DESCRIPTION**

The estate is currently home to a variety of business ranging from national to local and regional operators.

A range of industrial/warehouses units are available to let. The units have been recently refurbished and incorporate new metal clad elevations, new roller shutter doors, new windows and new WC's. Some units also have the benefit of additional first floor office/storage areas.