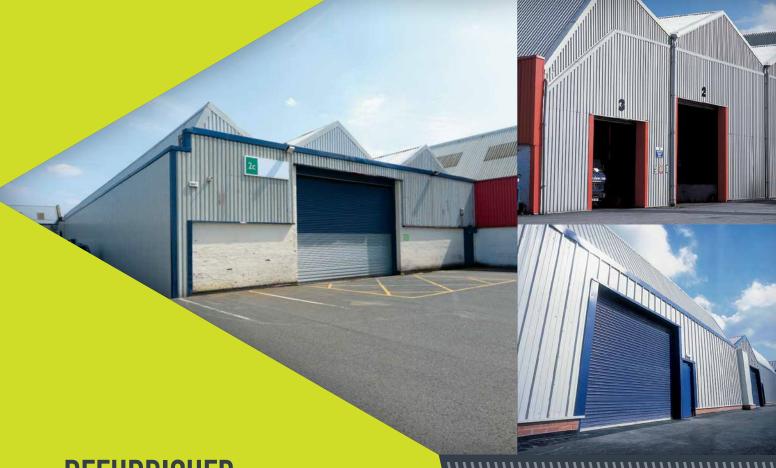

# **DESCRIPTION**

The estate is currently home to a variety of business ranging from national to local and regional operators.

A range of industrial/warehouses units are available to let. The units have been recently refurbished and incorporate new metal clad elevations, new roller shutter doors, new windows and new WC's. Some units also have the benefit of additional first floor office/storage areas.