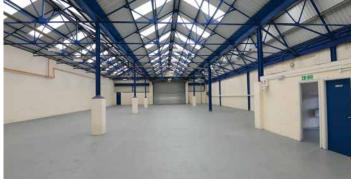

# **DESCRIPTION**

The estate is currently home to a variety of business ranging from national to local and regional operators.

A range of industrial/warehouses units are available to let. The units have been recently refurbished and incorporate new metal clad elevations, new roller shutter doors, new windows and new WC's. Some units also have the benefit of additional first floor office/storage areas.