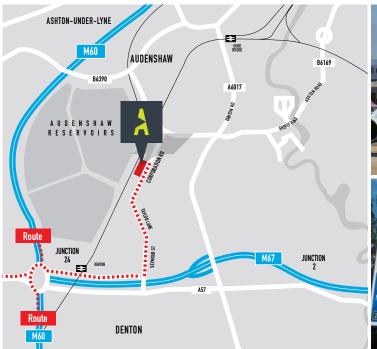

### LOCATION

Arrow Trading Estate is an established business location within 1 mile of Junction 24 of the M60 motorway and Denton town centre which offers a full range of local services. In addition it is only 6 miles from Manchester and is ideal for those businesses serving the city centre.