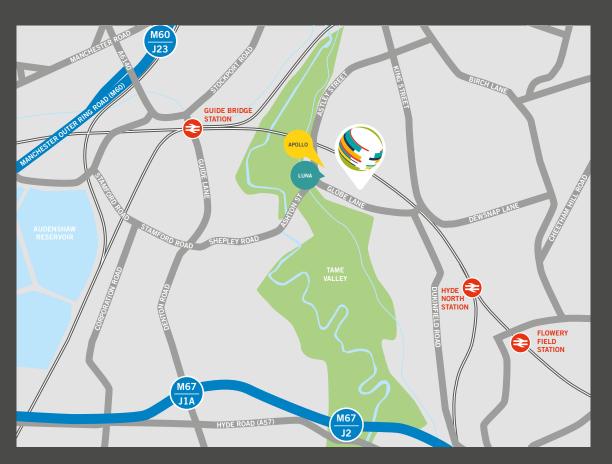

# **DISTANCES**

JUNCTION 23 M60 2 MILES
JUNCTION 1A M67 2 MILES
JUNCTION 3 M67 2 MILES
MANCHESTER 5 MILES
LEEDS 41 MILES
LIVERPOOL 42 MILES
BIRMINGHAM 90 MILES

**NEW TO** 

GLOBE INDUSTRIAL PARK

GLOBE LANE, DUKINFIELD, MANCHESTER SK16 4RE