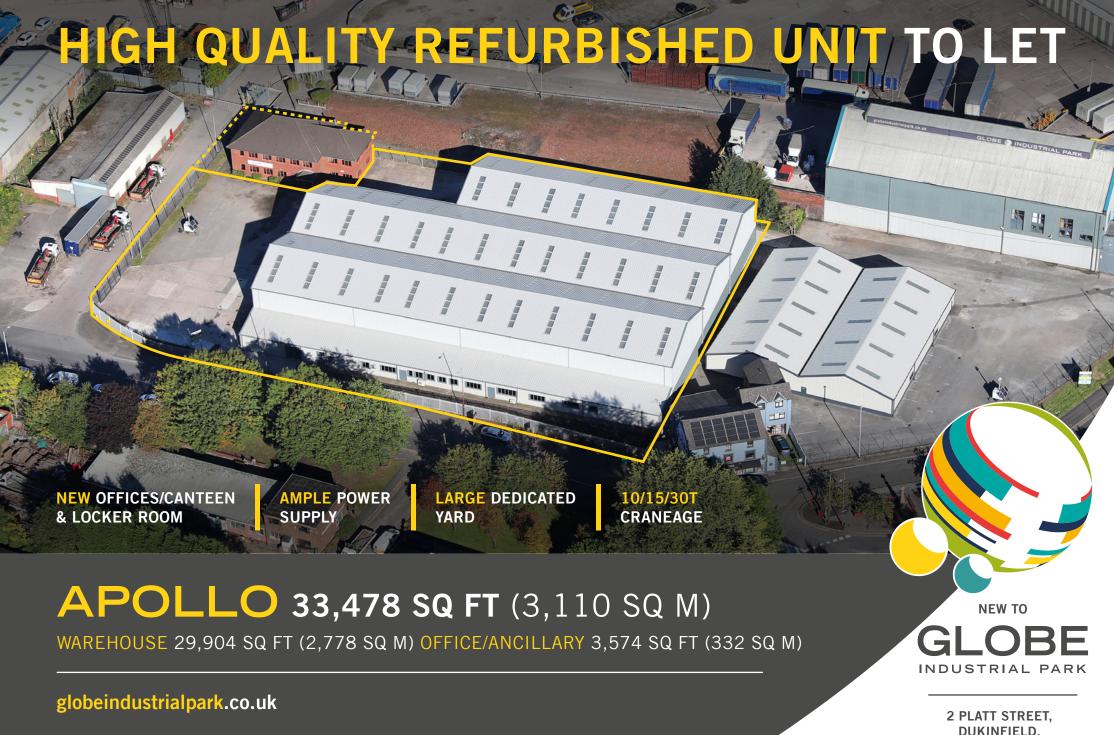

# EXCELLENT QUALITY WAREHOUSE ACCOMMODATION

Apollo @ Globe Industrial Park is is strategically located East of Manchester with excellent access to J23 of the M60 Orbital within 2 miles and J1 of the M67 motorway which in turn offer access to the national motorway conurbations.

The estate and the unit have both undergone recent refurbishments.

LARGE
33,478 SQ FT
(3,110 SQ M)
FLOOR SPACE
AVAILABLE

# **MASTERPLAN**

APOLLO 33,478 SQ FT (3,110 SQ M)

WAREHOUSE 29,904 SQ FT (2,778 SQ M) OFFICE/ANCILLARY 3,574 SQ FT (332 SQ M)

Globe Industrial Park is strategically located East of Manchester with excellent access to J23 of the M60 Orbital within 2 miles and J1 of the M67 motorway which in turn offer access to the national motorway conurbations.