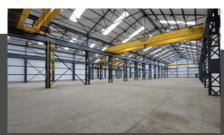

# **SPECIFICATION INCLUDES:**

- > 8.2m eaves height (6.4m to cranes)
- > Twin 30T Mattersons crane (set at approx 5.5m high with a span approx 15m)
- > 10T Cranepal crane (set at approx 5.5m high with a span approx 14m)
- > 15T Mattersons crane (set at approx 5.5m high with a span approx 14m)
- > 3 electric roller shutter doors
- > Large yard
- > Lighting
- > Extensive areas of hardstanding
- > Ample power supply
- > Reception, office, canteen & locker room