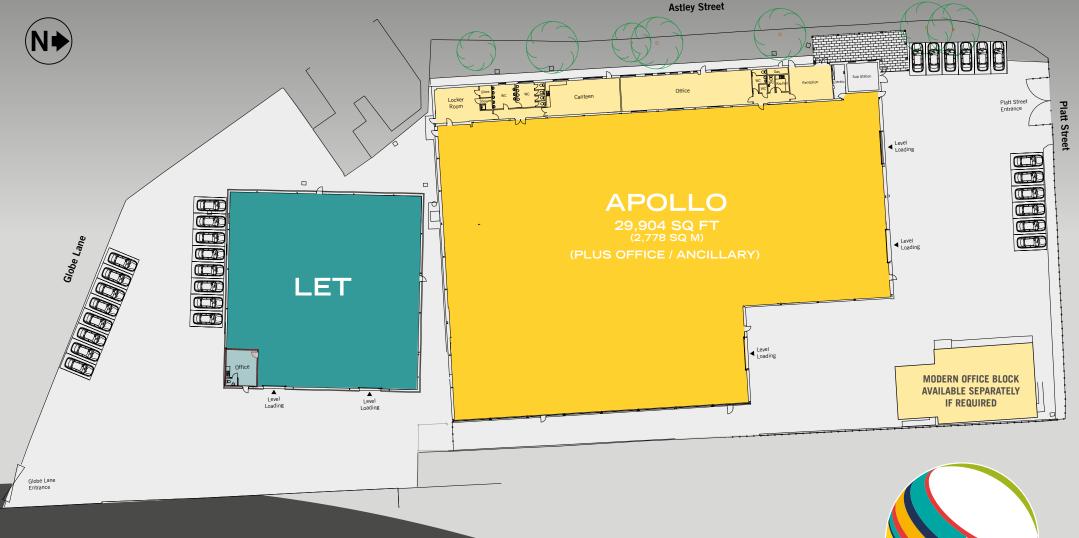

# **SPECIFICATION INCLUDES:**

- > 8.2m eaves height (6.4m to cranes)
- > Twin 30T Mattersons crane (set at approx 5.5m high with a span approx 15m)
- > 10T Cranepal crane (set at approx 5.5m high with a span approx 14m)
- > 15T Mattersons crane (set at approx 5.5m high with a span approx 14m)
- > 3 electric roller shutter doors
- > Large yard
- > Lighting
- > Extensive areas of hardstanding
- > Ample power supply
- > Reception, office, canteen & locker room

# **MASTERPLAN**

APOLLO 33,478 SQ FT (3,110 SQ M)

WAREHOUSE 29,904 SQ FT (2,778 SQ M) OFFICE/ANCILLARY 3,574 SQ FT (332 SQ M)

Globe Industrial Park is strategically located East of Manchester with excellent access to J23 of the M60 Orbital within 2 miles and J1 of the M67 motorway which in turn offer access to the national motorway conurbations.