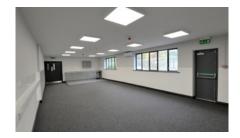

# **SPECIFICATION INCLUDES:**

- > 8.2m eaves height (6.4m to cranes)
- > Twin 30T Mattersons crane (set at approx 5.5m high with a span approx 15m)
- > 10T Cranepal crane (set at approx 5.5m high with a span approx 14m)
- > 15T Mattersons crane (set at approx 5.5m high with a span approx 14m)
- > 3 electric roller shutter doors
- > Large yard
- > Lighting
- > Extensive areas of hardstanding
- > Ample power supply
- > Reception, office, canteen & locker room