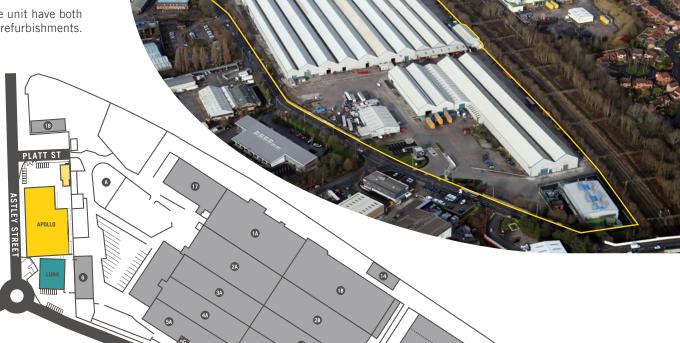

# EXCELLENT QUALITY WAREHOUSE ACCOMMODATION

Apollo @ Globe Industrial Park is is strategically located East of Manchester with excellent access to J23 of the M60 Orbital within 2 miles and J1 of the M67 motorway which in turn offer access to the national motorway conurbations.

# **MASTERPLAN**

APOLLO 33,478 SQ FT (3,110 SQ M)

WAREHOUSE 29,904 SQ FT (2,778 SQ M) OFFICE/ANCILLARY 3,574 SQ FT (332 SQ M)

Globe Industrial Park is strategically located East of Manchester with excellent access to J23 of the M60 Orbital within 2 miles and J1 of the M67 motorway which in turn offer access to the national motorway conurbations.