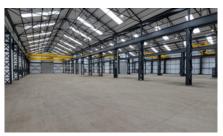

# **SPECIFICATION INCLUDES:**

- > 8.2m eaves height (6.4m to cranes)
- > Twin 30T Mattersons crane (set at approx 5.5m high with a span approx 15m)
- > 10T Cranepal crane (set at approx 5.5m high with a span approx 14m)
- > 15T Mattersons crane (set at approx 5.5m high with a span approx 14m)
- > 3 electric roller shutter doors
- > Large yard
- > Lighting
- > Extensive areas of hardstanding
- > Ample power supply
- > Reception, office, canteen & locker room