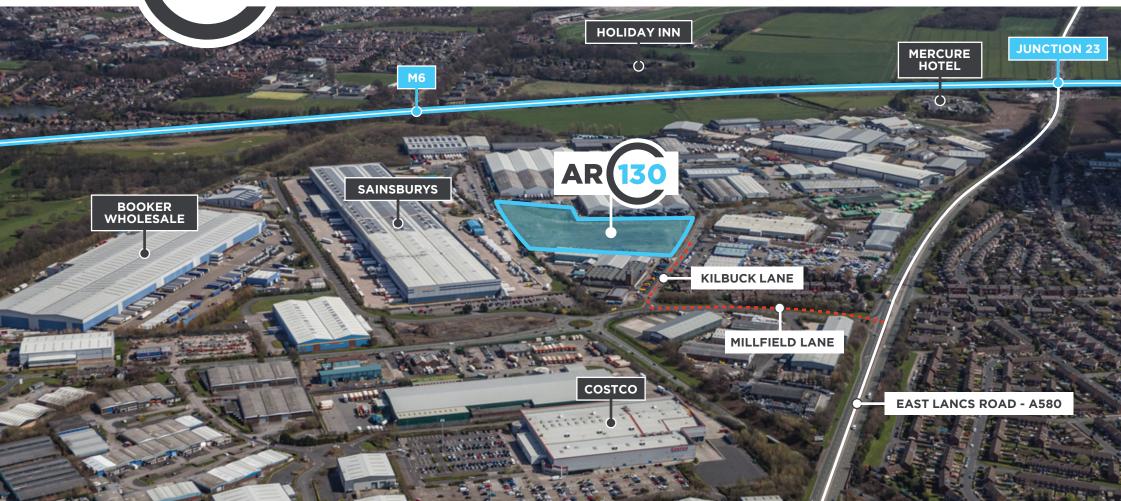

#### THE SITE SPECIFICATION LOCATION TERMS CONTACT

ARC 130 IS LOCATED OFF KILBUCK LANE, WHICH IS STRATEGICALLY LOCATED WITHIN THE HEART OF THE HAYDOCK INDUSTRIAL AREA AND IS ACCESSIBLE VIA THE A580 EAST LANCASHIRE ROAD, WHICH IS WITHIN 1 MILE OF JUNCTION 23 OF THE M6.

HAYDOCK IS A RECOGNISED LOCATION FOR DISTRIBUTION FACILITIES IN THE NORTH WEST AND NEIGHBOURING OCCUPIERS INCLUDE SAINSBURYS, PALMER AND HARVEY, BOOKER BELMONT, THE BOOK PEOPLE AND COSTCO.

**CLICK HERE** FOR MAPS