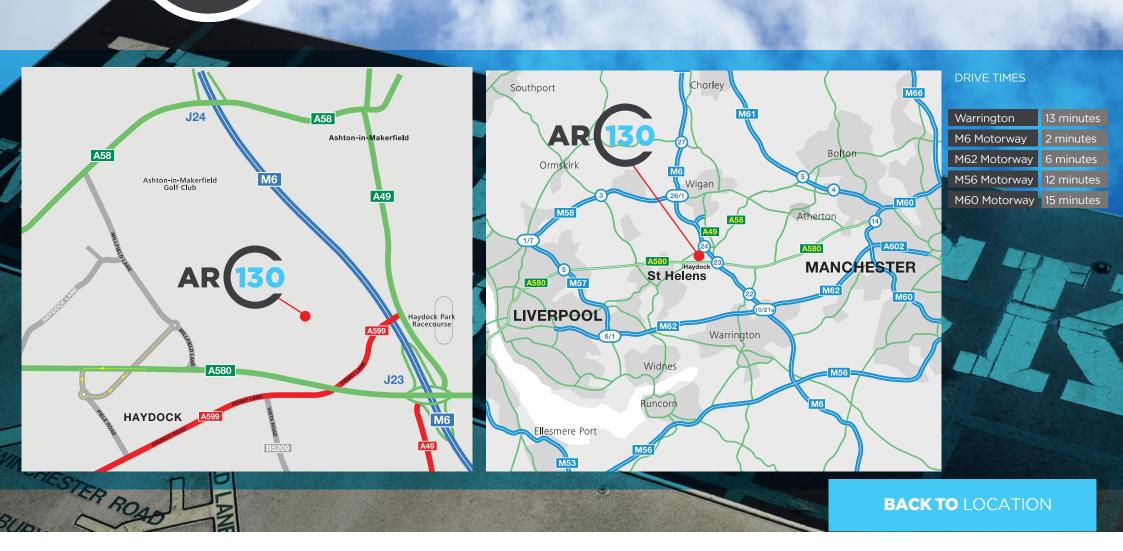

#### THE SITE SPECIFICATION LOCATION TERMS CONTACT

ARC 130 IS LOCATED OFF KILBUCK LANE, WHICH IS STRATEGICALLY LOCATED WITHIN THE HEART OF THE HAYDOCK INDUSTRIAL AREA AND IS ACCESSIBLE VIA THE A580 EAST LANCASHIRE ROAD, WHICH IS WITHIN 1 MILE OF JUNCTION 23 OF THE M6.

HAYDOCK IS A RECOGNISED LOCATION FOR DISTRIBUTION FACILITIES IN THE NORTH WEST AND NEIGHBOURING OCCUPIERS INCLUDE SAINSBURYS, PALMER AND HARVEY, BOOKER BELMONT, THE BOOK PEOPLE AND COSTCO.

**CLICK HERE** FOR MAPS