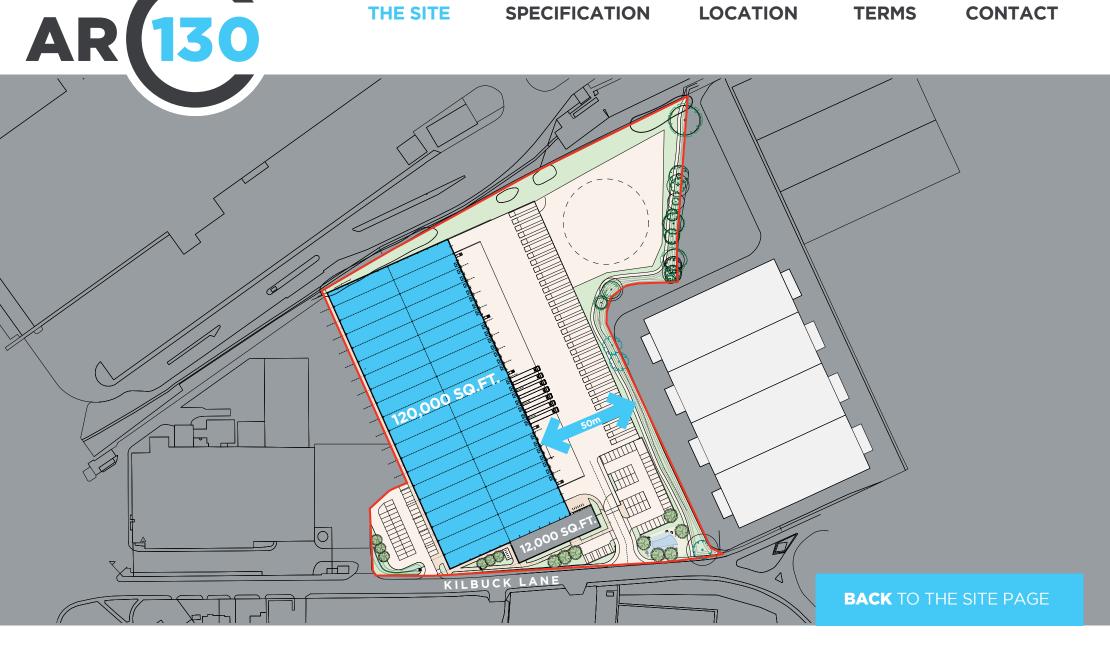

## **120,000** SQ.FT. ON **8 ACRE SITE** PLUS 12,000 SQ.FT. OFFICES

## NEW INDUSTRIAL UNIT ON DESIGN & BUILD BASIS.

THE SITE SPECIFICATION LOCATION TERMS CONTACT

ARC 130 EXTENDS TO APPROXIMATELY 8 ACRES WITHIN THE ESTABLISHED HAYDOCK INDUSTRIAL ESTATE. ARC 130 CAN ACCOMMODATE A BUILDING OF UPTO 132,000 SQ.FT. INCLUDING 12,000 SQ.FT. OF OFFICES. THE UNIT IS AVAILABLE ON A DESIGN AND BUILD BASIS.

**CLICK HERE** FOR SITE PLAN

KILBUCK LANE, HAYDOCK INDUSTRIAL ESTATE, WA11 95Z NEW INDUSTRIAL UNIT ON DESIGN & BUILD BASIS.