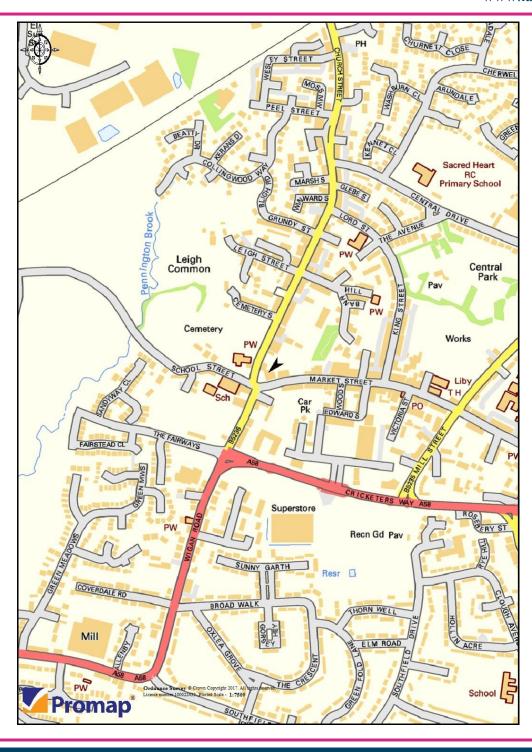

#### **LOCATION**

Located in a prominent position within Westhoughton Town Centre fronting Market Street, at its junction with Church Street. The property is on a public transport route and is within a 5 minute walk from Westhoughton Train Station on Church Street. Connectivity to Bolton and Manchester is therefore within 10 and 20 minutes s respectively.